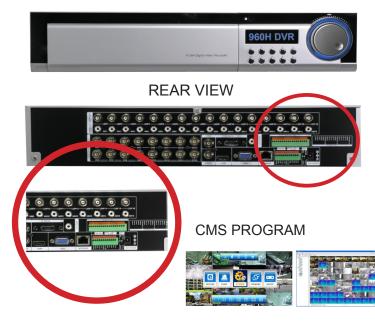

## Compatible with ORBIX/NUBIX HD

|                                     | SPECIFICATIONS                                                                          |
|-------------------------------------|-----------------------------------------------------------------------------------------|
| * GENERAL                           |                                                                                         |
| Performance                         | Pentaplex                                                                               |
| Display speed                       | Real time                                                                               |
| Record speed                        | NTSC: 240fps @ 960H / PAL: 200fps @ 960H                                                |
| Video In /Analog Camera<br>Loop Out | 16 / 16(BNC)                                                                            |
| Video Out /display                  | 1 HDMI, 1 VGA                                                                           |
| Video Out /resolution               | 1920x1080, 1600x1200, 1440x900, 1280x1024, 1280x720, 1024x968                           |
| Video Out /Spot (CVBS)              | 1 BNC                                                                                   |
| Audio/ Input / Output               | 8/1                                                                                     |
| Sensor Alarm Input /<br>Output      | 8/2                                                                                     |
| * DETAILS                           |                                                                                         |
| Screen/ Display split               | 1, 4, 7, 9, 10, 13, 16                                                                  |
| Screen /interface                   | Graphic User Interface                                                                  |
| Video/Codec                         | H.264                                                                                   |
| Video/Image quality                 | Highest / High / Normal / Low                                                           |
| Video/Recording type                | Schedule / Normal / Event (Motion, Sensor, Videoloss)                                   |
| Storage/Internal                    | 2 HDDs x 4TB (1 HDD + DVD-RW)                                                           |
| Storage/Option                      | Add SATA Board: 3 HDDs or 2 HDDs + DVD-RW                                               |
| Connectors/ USB / RS-485            | 2 USB ports / PTZ camera, PTZ controller interface                                      |
| * FUNCTIONS                         |                                                                                         |
| Camera option                       | Color adjustment/Position change / Freeze / 4X digital zoom (live/ playback)            |
| Motion/Sensitivity                  | 5 levels motion detection                                                               |
| Motion/Area                         | Adjustable GRID (22 x 15)                                                               |
| System/Hidden Camera                | Hidden camera on live monitoring                                                        |
| System/PTZ                          | Various PTZ camera protocol / Preset up to 255 / RS-485                                 |
| System/Private Zone                 | Blocking the private zone (live / playback)                                             |
| System/Auto Time Sync               | NTP (Network Time Protocol)                                                             |
| System/Firmware Update              | USB                                                                                     |
| System/S.M.A.R.T.                   | Auto detect when HDD's problem                                                          |
| Event/Type                          | Motion / Sensor / Video loss                                                            |
| Event/Action                        | Recording, E-Mail, Log, Send message to remote, Buzzer, Pop<br>up,<br>Alarm, PTZ preset |
| Event/Pre/Post Recording            | Up to 60sec / 100sec                                                                    |
| Backup/ File format                 | DVR format                                                                              |
| Backup/ Media                       | DVD / USB device / Network                                                              |
| Network/Type                        | Static IP / DHCP / DDNS                                                                 |
| Network/Base-T                      | 10/100/1000 Mbps                                                                        |
| Network/Browser                     | CMS, Web viewer (Windows/MAC OS), Smart phone support<br>(iPhone, iPad, Android)        |

## **KEY FEATURES**

- 16 CHANNEL 960H H.264 DVR
- CMS PROGRAM
- REAL HD RESOLUTION SUPPORT (HDMI PORT)
- 2 HDDs x 4TB (1 HDD + DVD-RW or eSATA)
- 1 SPOT MONITOR OUTPUT
- VERSATILE PLAYBACK FUNCTIONS
- GIGABIT LAN
- WINDOWS AND MAC PC COMPATIBLE WEB VIEWER
- SMARTPHONE VIEWER (IPHONE, IPAD, ANDROID)
- 480 FPS REAL TIME 960H (960 X 480) RECORDING & PLAYBACK
- DUAL MODE OPERATION / SMART SEARCH / SECTION REPEAT PLAYBACK