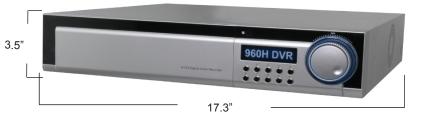

FRONT VIEW

| * SEARCH /PLAYBACK      |                                                                  |
|-------------------------|------------------------------------------------------------------|
| Speed                   | 5 steps                                                          |
| Quick / Event search    | Real time                                                        |
| Record speed            | Search by designated time / Search by event                      |
| Section repeat playback | Playback repeating designated time section only                  |
| Panorama search         | Searching each frame in a screen simultaneously                  |
| SMART search            | SMART search                                                     |
| Dual mode function      | Live monitoring during playback                                  |
| * POWER                 |                                                                  |
| Operating Temperature   | 0~45°C, 32~113°F                                                 |
| Humidity                | 5~85%                                                            |
| Power requirement       | DC 12V 5A                                                        |
| * PHYSICAL (WITHOUT H   | DD)                                                              |
| Dimensions (W x H x D)  | 440(W) x 430(D) x 90(H) (mm) 17.3(W) x 16.9(D) x 3.5(H) (inches) |
| Weight                  | 7 (kg ) 15.4 (pounds)                                            |