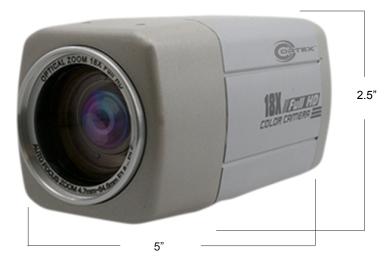

## COR-HDZ18 1080p (1920 x 1080) SDI FULL SIZE/ BOX CAMERA

|                        | SPECIFICATIONS                                                             |
|------------------------|----------------------------------------------------------------------------|
| Video Sensor           | 1/2.8" Color Sony™ Exmor 3.0 Megapixel CMOS                                |
| Resolution             | 1920x1080P                                                                 |
| Lens                   | Zoom Lens, 4.7-84.6mm with auto focus                                      |
| Focus Control          | Auto/Manual/Key Auto                                                       |
| Zoom Factor            | Motorized 18x optical                                                      |
| Focus Control          | Auto/Manual/Key Auto                                                       |
| Iris                   | Automatic                                                                  |
| Illumination Range     | 0.01 LUX/ F1.6 to F3.5                                                     |
| IR Filter              | Mechanical                                                                 |
| Electronic Shutter     | 1/50~1/100,000 Adjustable (OSD Control)                                    |
| Gain Control           | Adjustable (OSD Control)                                                   |
| Baud Rate              | 2400, 4800, 9600, 115200                                                   |
| Control Method         | RS-485 Interface (zoom/focus with DVR/<br>Joystick controller, or OSD menu |
| Privacy masking        | Adjustable (OSD Control)                                                   |
| Backlight compensation | Adjustable (OSD Control)                                                   |
| Privacy                | Adjustable (OSD Control)                                                   |
| Day / Night            | Adjustable (OSD Control)                                                   |
| Address code           | Adjustable (OSD Control)                                                   |
| Digital zoom           | Adjustable (OSD Control)                                                   |
| Focus control          | Adjustable (OSD Control)                                                   |
| Power                  | 12VDC (+/-10%), (sold separately)                                          |
| Power / Consumption    | 500mA                                                                      |
| Housing                | Aluminum                                                                   |
| Dimension(inches)(mm)  | 2.52"x 2.56"x 4.96"<br>(64mm x 65mm x 126.1mm)                             |

## **KEY BENEFITS**

- DIGITAL 1080P HIGH DEFINITION OVER COAX
- 18X OPTICAL ZOOM WITH AUTO FOCUS
- 4.7 84.6 mm ZOOM LENS
- PRIVACY MASKING
- 1/28 COLOR SONY VIDEO SENSOR
- MECHANICAL IR FILTERS

Designed with high quality in mind, the HDZ18 is perfect for industrial applications where image adjusting is vital. Dual scan true wide dynamic range allows for the best picture in a number of bright lighting condition. The high power infrared system is crucial for capturing images on a pitch black night. **A high-end chipset makes all the difference, don't be fooled by cheap look-alikes.** 