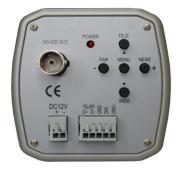

- DIGITAL NOISE REDUCTION
- PRIVACY MASK FUNCTION
- ADJUSTABLE GAIN CONTROL
- ELECTRONIC SHUTTER
- FULL OSD MENU

**Front View** 

Rear View controls