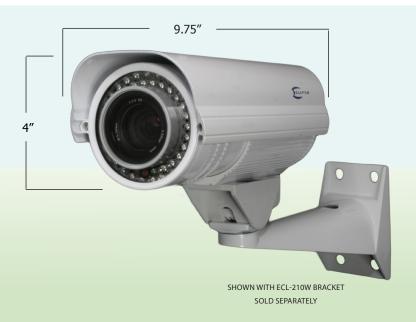

# VARIFOCAL HDSDI 1080P LONG RANGE OUTDOOR BULLET

## MODEL: ECL-HD64

REAR PANEL

ECL-210W BRACKET-SOLD SEPARATELY

### **SPECIFICATIONS**

| MODEL                  | ECL-HD64-SDI                                                           |
|------------------------|------------------------------------------------------------------------|
| Video Sensor           | 1/3" CMOS 2 Mega Pixel                                                 |
| Resolution             | 1920 x 1080P                                                           |
| Lens                   | 5-50mm 3 Mega Pixel rated with ICR                                     |
| Illumination Range     | 0.1 LUX (0 LUX IR on)                                                  |
| IR Range               | 120 feet                                                               |
| IR Type                | 52 LED's mixed angle (850nm)                                           |
| Smart IR               | Yes (OSD Controlled)                                                   |
| Shutter                | Auto/Manual 1/30 ~1/60,000                                             |
| Flickerless            | Yes (OSD Controlled)                                                   |
| Gain Control           | Auto/Manual                                                            |
| Dynamic Range          | Digital OSD Controlled                                                 |
| Noise Reduction        | Dynamic 2D/3D                                                          |
| Defective Pixel Detect | Yes                                                                    |
| BLC & HLC              | Yes                                                                    |
| Weatherproof Rating    | IP65 Outdoor                                                           |
| Power / Consumption    | 12VDC/24VAC Dual voltage<br>275mA nominal<br>(700mA with IR on) @12VDC |
| Operating Temperature  | -10~ to 50 °C                                                          |
| Housing                | Aluminum                                                               |
| Dimension(inches)      | 3.5" x 4" x 9.75" (inches)                                             |
| Weight                 | 3 lb/ 1.4 kg                                                           |
| Operating Temperature  | -10~ to 50 °C                                                          |