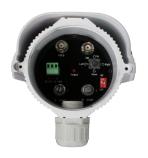

# VARIFOCAL HDSDI 1080P LONG RANGE OUTDOOR BULLET



## **KEY BENEFITS**

- ADJUSTABLE SHUTTER SPEED
- EXCELLENT FOR LPR
- ADJUSTABLE IR ILLUMINATION
- 3 MEGA PIXEL RATED LENS
- LONG RANGE IR
- MECHANICAL IR FILTER
- ANALOG VIDEO OUTPUT FOR TEST MONITOR

## MODEL: ECL-HD64

## **FEATURES**

- MEGAPIXEL WITHOUT LIMITS
- OSD ON SCREEN DISPLAY
- ADVANCED WIDE DYNAMIC RANGE
- OPTIMIZED NOISE REDUCTION
- REDUCED CORNER DISTORTION

ADDITIONAL OSD OPTIONS:
MIRROR-FLIP-DZOOM-SCALE-FPS-FORMAT-DIGITAL OUT
SHADING-PRIVACY MASK -COMM SET



REAR PANEL



ECL-210W BRACKET-SOLD SEPARATELY

### **SPECIFICATIONS**

| MODEL                  | ECL-HD64-SDI                                                           |
|------------------------|------------------------------------------------------------------------|
| Video Sensor           | 1/3" CMOS 2 Mega Pixel                                                 |
| Resolution             | 1920 x 1080P                                                           |
| Lens                   | 5-50mm 3 Mega Pixel rated with ICR                                     |
| Illumination Range     | 0.1 LUX (0 LUX IR on)                                                  |
| IR Range               | 120 feet                                                               |
| IR Type                |