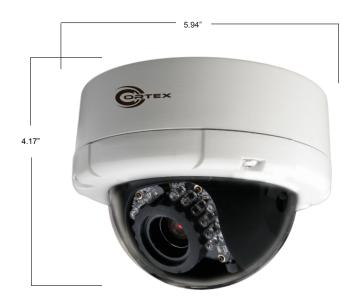

## 1080p (1920 x 1080) SDI OUTDOOR IR TURRET DOME

|                         | SPECIFICATIONS                                                                                                                                                                                            |
|-------------------------|-----------------------------------------------------------------------------------------------------------------------------------------------------------------------------------------------------------|
| Video Sensor            | 1/2.8 Sony™ Exmor 2.2 Mega pixel CMOS                                                                                                                                                                     |
| Resolution              | 1920 x 1080p @ 30 FPS High Definition                                                                                                                                                                     |
| Scanning                | Progressive Scan                                                                                                                                                                                          |
| S/N Ration              | >50db                                                                                                                                                                                                     |
| Lens                    | Megapixel HD, 2.8-10mm varifocal, auto-iris                                                                                                                                                               |
| Shutter                 | AES, 1/30-1/50,000 sec                                                                                                                                                                                    |
| Zoom                    | Digital (x2 to x64)                                                                                                                                                                                       |
| Video Output            | HD 1080p @ 30fps / Analog 1Vp-p, 75 ohm                                                                                                                                                                   |
| Min. Illumination Range | Color 1.0 LUX, B/W 0.5 LUX                                                                                                                                                                                |
| Sens Up(x30)            | up to 0.02 LUX                                                                                                                                                                                            |
| OSD                     | Multiple White Balance Settings, BLC, High-Light Compensation, D-WDR, 2D & 3D Noise Reduction, Day/Night Settings, Motion Detection, Privacy Masking, Sens-Up, B/W, Color Adjustments, Sharpness, Mirror, |
| Infrared                | 20 LEDs, 890nm                                                                                                                                                                                            |
| Infrared Filter         | Yes - Multi-coated ICR                                                                                                                                                                                    |
| Dynamic N/R             | 2DNR, 3DNR, Removes noise and greaty reduces motion blur                                                                                                                                                  |
| BLC & HLC               | Yes (OSD Control)                                                                                                                                                                                         |
| Privacy                 | Yes (OSD Control)                                                                                                                                                                                         |
| Day / Night             | Adjustable (OSD Control)                                                                                                                                                                                  |
| Weatherproof Rating     | IP67 (indoor/outdoor) rated, good for outdoor placement                                                                                                                                                   |
| Vandal Resistance       | Polycarbonate dome,<br>heavy duty die cast construction                                                                                                                                                   |
| Power                   | 12DC Voltage (input)                                                                                                                                                                                      |
| Operating Temperture    | -14~ -122 °C                                                                                                                                                                                              |
| Dimension               | 149 x 126 (mm) 5.8" x 4.9 " (inches)                                                                                                                                                                      |