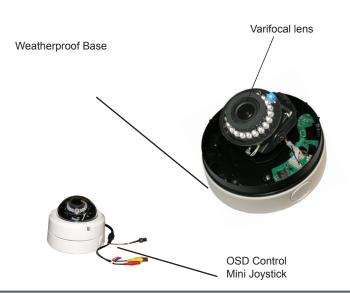

## Additional OSD Options:

Exposure-wb-manual-special-cam-title-motion-privacy-park-line-image-adj-comm-adj-language-area-state-height-width-mirror-font-contrast-sharpness

## **KEY BENEFITS**

- DIGITAL 1080P HIGH DEFINITION OVER COAX
- DYNAMIC NOISE REDUCTION
- IR INTENSITY ADJUST
- 2.8-10MM VARIFOCAL MEGAPIXEL LENS
- GIMBALED BRACKET
- SENS UP

Designed with high quality in mind, the HD5V is perfect for industrial applications where image adjusting is vital. Dual scan true wide dynamic range allows for the best picture in a number of bright lighting condition. The high power infrared system is crucial for capturing images on a pitch black night. A high-end chipset makes all the difference, don't be fooled by cheap look-alikes.

- Vandal resistant all metal housing
- Superior baked finish
- Digital Zoom
- Advanced OSD menu