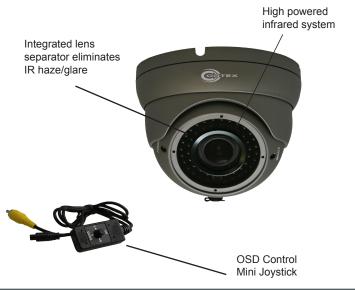

## **KEY BENEFITS**

- DIGITAL 1080P HIGH DEFINITION OVER COAX
- ADVANCED LOW LIGHT
- SMART NOISE REDUCTION
- 2.8-10MM VARIFOCAL MEGAPIXEL LENS
- INTEGRATED LENS SEPARATOR
- WIDE DYNAMIC RANGE

Designed with high quality in mind, the HD43 is perfect for industrial applications where image adjusting is vital. Dual scan true wide dynamic range allows for the best picture in a number of bright lighting condition. The high power infrared system is crucial for capturing images on a pitch black night. A high-end chipset makes all the difference, don't be fooled by cheap look-alikes.

- Vandal resistant all metal housing
- Ball-in-Socket design
- Highlight- Backlight compensation
- Advanced OSD menu