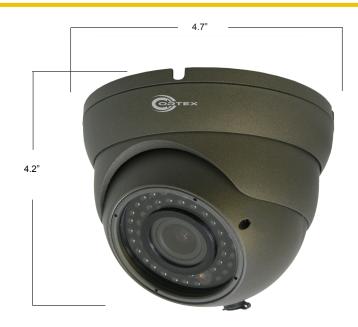

## 1080p (1920 x 1080) SDI OUTDOOR IR TURRET DOME

|                            | SPECIFICATIONS                                                       |
|----------------------------|----------------------------------------------------------------------|
| Video Sensor               | 1/3" Panasonic CMOS 16:9 Full HD sensor                              |
| Resolution                 | 1920x1080P 2.1 Megapixel                                             |
| Lens                       | Varifocal Auto-Iris 2.8-10mm Megapixel rated IR cut filter lens F1.2 |
| Illumination Range         | 0.5 LUX (0.0 LUX with IR on)                                         |
| Video Output               | SDI High Definition Output                                           |
| White Balance              | ATW (w/SET option), (OSD Control)                                    |
| IR Range                   | 100ft visual distance                                                |
| IR LED Array               | 48 IR LEDS                                                           |
| Shutter                    | AES (OSD Control)                                                    |
| Gain Control               | AGC (OSD Control)                                                    |
| Scanning System            | Progressive Scan                                                     |
| Wide Dynamic Range         | Yes, with Low/Middle/High & Off (OSD Control)                        |
| Dynamic Noise<br>Reduction | 2DNR, 3DNR, SMART DNR                                                |
| Mechanical IR Filter       | Mechanical Day/Night ICR-IR Cut Filter                               |
| BLC & HLC                  | Yes (OSD Control)                                                    |
| Image Control              | Sharpness, brightness, color control (OSD Control)                   |
| Privacy                    | 8 zone (OSD Control)                                                 |
| Day / Night                | Adjustable (OSD Control)                                             |
| Weatherproof Rating        | IP65 (indoor/outdoor)                                                |
| Vandal Resistance          | Hardened case, cable feed-through                                    |
| Power                      | 12VDC 500mA (sold separately)                                        |
| Housing                    | All metal (Ball-inSocket Design)                                     |
| Dimension (inches)         | 4.2"(H) x 4.7"(W) (107mm x 120mm)                                    |
| Weight                     | 1.1 (lbs) 500(g)                                                     |