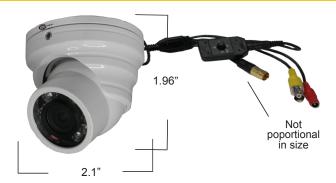

## Additional OSD Options:

Exposure-wb-manual-special-cam-title-motion-privacypark-line-image-adj-comm-adj-language-area-stateheight-width-mirror-font-contrast-sharpness

| * CONNECTORS/COMMUNICATION |                                    |  |
|----------------------------|------------------------------------|--|
| RS-485(Protocol)           | 0                                  |  |
| Coaxial Communication(UTC) | MODE1 / MODE2                      |  |
| Language                   | ENG/ARB/HEB/TUR/NED/POR/RUS/POL/   |  |
|                            | SPA/ITA/FRA/GER/KOR/CHN1/CHA2/JPN  |  |
| * POWER                    |                                    |  |
| Operating Temperature      | 0~45°C, 32~113°F                   |  |
| Storage Temperature        | -20 ~ +60 Deg C. RH 95% Max.       |  |
| Operating Temperature      | -10 ~ +50 Deg C. RH 95% Max.       |  |
| Power Consumption          | LED ON: 300mA MAX                  |  |
| Power                      | DC12V                              |  |
| * PHYSICAL                 |                                    |  |
| Dimensions (W x H x D)     | 54(W) x50(H) x 54(D) (mm)          |  |
|                            | 2.1(W) x 1.96(D) x 2.1(H) (inches) |  |
| Weight                     | 300(g) .661(pounds)                |  |