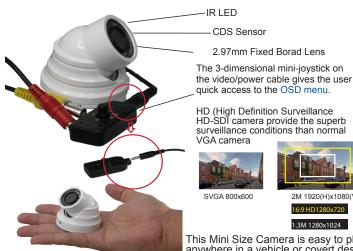

- Smart digital zoom
- Ball-in-Socket design
- Flicker suppression
- Advanced OSD menu

2M 1920(H)x1080(V)

This Mini Size Camera is easy to place anywhere in a vehicle or covert design.