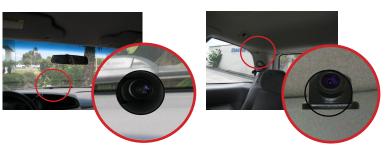

Superimpose parking guides lines appear on-screen to aid parking the vhicle. Useful when the camera is mounted on the back of the vehicle. If not desired, cut this

Smaller than a quarter this Mini Size Camera is easy to place anywhere in a vehicle or covert design.