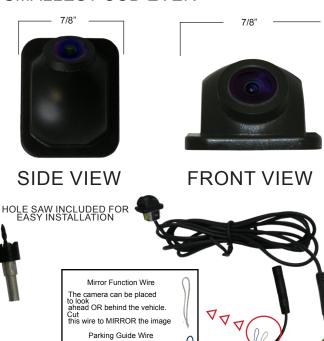

## **FEATURES**

- **INCREASE SAFETY** RECORD PASSENGER CONDUCT MONITOR CARGO SHIFT
- HIGH RESOLUTION **FULL COLOR IMAGING**
- RUGGED DESIGN
- ORBITAL BRACKET
- CONTINUOUS OPERATION OVER THE ROUGHEST ROADS
- LESS NOISE, BETTER LOW LIGHT SENSITIVITY
- SMALLEST CCD EVER

Superimpose parking guides lines appear on-screen to aid parking the vhicle. Useful when the camera is mounted on the back of the vehicle. If not desired, cut this

Smaller than a quarter this Mini Size Camera is easy to place anywhere in a vehicle or covert design.