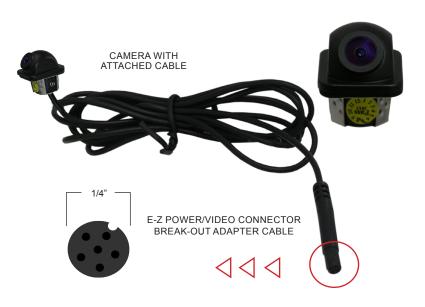

## MINI INTERIOR/EXTERIOR COMPARTMENT CAMERA

POSITION EXAMPLES

| SPECIFICATIONS       |                                                                                         |
|----------------------|-----------------------------------------------------------------------------------------|
| Video Sensor         | 1/4" color CCD                                                                          |
| Lens                 | 3.6mm with 160-degree field of view                                                     |
| Resolution           | 700-TV lines                                                                            |
| Minimum Illumination | 0.05 LUX                                                                                |
| Shutter              | Auto-electronic shutter (AES) (1/10th to 1/100,000 sec.)                                |
| AWB                  | Auto-White Balance                                                                      |
| AGC                  | Auto-Gain Control                                                                       |
| Signal to Noise      | >50dB                                                                                   |
| Bracket              | Adhesive backed acrylic housing                                                         |
| Video Format         | NTSC or PAL                                                                             |
| Video Signal         | Composite color video, 1Vp-p 75-ohm                                                     |
| Cables               | Breakout cable and extension cable with RCA plugs included                              |
| Dimensions           | 1" LONG x 7/8" WIDE x 1/2" TAII                                                         |
| Weatherproof         | Yes, IP68 Can be mounted on exterior of vehicle or used in outdoor covert applications. |
| Power                | 9VDC to 16VDC (120mA nominal)                                                           |
| Power Requirement    | Uses vehicle 12VDC power                                                                |

25' EXTENSION CABEL