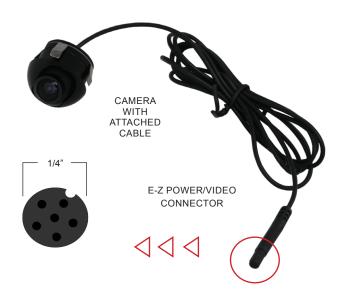

- 700-TV LINE RESOLUTION
- 3.6MM WITH 160-DEGREE FIELD OF VIEW LENS
- AUTO-ELECTRONIC SHUTTER
- **AUTO-GAIN CONTROL**

| SPECIFICATIONS       |                                                                                              |
|----------------------|----------------------------------------------------------------------------------------------|
| Video Sensor         | 1/4" color CMOS                                                                              |
| Lens                 | 3.6mm with 160-degree field of view                                                          |
| Resolution           | 700-TV lines                                                                                 |
| Minimum Illumination | 0.2 LUX                                                                                      |
| Shutter              | Auto-electronic shutter (AES) (1/10th to 1/100,000 sec.)                                     |
| AWB                  | Auto-White Balance                                                                           |
| AGC                  | Auto-Gain Control                                                                            |
| Signal to Noise      | >60dB                                                                                        |
| Bracket              | Ball-in-socket orbital bracket, full freedom of movement                                     |
| Video Format         | NTSC or PAL                                                                                  |
| Video Signal         | Composite color video, 1Vp-p 75-ohm impedance                                                |
| Cables               | Attached video and power cables with EX-install miniature connector of ease of installation. |
| Dimensions           | 13/16" LONG x 5/8" WIDE                                                                      |
| Weatherproof         | None - interior of vehicle passenger or cargo compartment placement                          |
| Power Requirement    | Connects to vehicle 12VDC power supply,100mA (nominal)                                       |