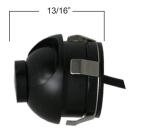

- 700-TV LINE RESOLUTION
- 3.6MM WITH 160-DEGREE FIELD OF VIEW LENS
- AUTO-ELECTRONIC SHUTTER
- **AUTO-GAIN CONTROL**

| SPECIFICATIONS       |                                                                                              |
|----------------------|----------------------------------------------------------------------------------------------|
| Video Sensor         | 1/4" color CMOS                                                                              |
| Lens                 | 3.6mm with 160-degree field of view                                                          |
| Resolution           | 700-TV lines                                                                                 |
| Minimum Illumination | 0.2 LUX                                                                                      |
| Shutter              | Auto-electronic shutter (AES) (1/10th to 1/100,000 sec.)                                     |
| AWB                  | Auto-White Balance                                                                           |
| AGC                  | Auto-Gain Control                                                                            |
| Signal to Noise      | >60dB                                                                                        |
| Bracket              | Ball-in-socket orbital bracket, full freedom of movement                                     |
| Video Format         | NTSC or PAL                                                                                  |
| Video Signal         | Composite color video, 1Vp-p 75-ohm impedance                                                |
| Cables               | Attached video and power cables with EX-install miniature connector of ease of installation. |
| Dimensions           | 13/16" LONG x 5/8" WIDE                                                                      |
| Weatherproof         | None - interior of vehicle passenger or cargo compartment placement                          |
| Power Requirement    | Connects to vehicle 12VDC power supply,100mA (nominal)                                       |

## **FEATURES**

- INCREASE SAFETY RECORD PASSENGER CONDUCT MONITOR CARGO SHIFT
- **FULL COLOR IMAGING**
- RUGGED DESIGN
- CONTINUOUS OPERATION OVER THE ROUGHEST ROADS
- ORBITAL BRACKET

SIDE VIEW

FRONT VIEW