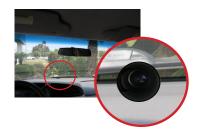

| Composite color video, 1Vp-p 75-ohm impedance                                                |
| Cables               | Attached video and power cables with EX-install miniature connector of ease of installation. |
| Dimensions           | 13/16" LONG x 5/8" WIDE                                                                      |
| Weatherproof         | None - interior of vehicle passenger or cargo compartment placement                          |
| Power Requirement    | Connects to vehicle 12VDC power supply,100mA (nominal)                                       |

## **FEATURES**

- INCREASE SAFETY RECORD PASSENGER CONDUCT MONITOR CARGO SHIFT
- **FULL COLOR IMAGING**
- RUGGED DESIGN
- CONTINUOUS OPERATION OVER THE ROUGHEST ROADS
- ORBITAL BRACKET





SIDE VIEW

FRONT VIEW







MINI SIZE MAKES IT EASY TO PLACE ANYWHERE IN THE **VEHICLE**