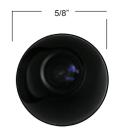

- 700-TV LINE RESOLUTION
- 3.6MM WITH 160-DEGREE FIELD OF VIEW LENS
- AUTO-ELECTRONIC SHUTTER
- **AUTO-GAIN CONTROL**

| SPECIFICATIONS       |                                                                                              |
|----------------------|----------------------------------------------------------------------------------------------|
| Video Sensor         | 1/4" color CMOS                                                                              |
| Lens                 | 3.6mm with 160-degree field of view                                                          |
| Resolution           | 700-TV lines                                                                                 |
| Minimum Illumination | 0.2 LUX                                                                                      |
| Shutter              | Auto-electronic shutter (AES) (1/10th to 1/100,000 sec.)                                     |
| AWB                  | Auto-White Balance                                                                           |
| AGC                  | Auto-Gain Control                                                                            |
| Signal to Noise      | >60dB                                                                                        |
| Bracket              | Ball-in-socket orbital bracket, full freedom of movement                                     |
| Video Format         | NTSC or PAL                                                                                  |
| Video Signal         | Composite color video, 1Vp-p 75-ohm impedance                                                |
| Cables               | Attached video and power cables with EX-install miniature connector of ease of installation. |
| Dimensions           | 13/16" LONG x 5/8" WIDE                                                                      |
| Weatherproof         | None - interior of vehicle passenger or cargo compartment placement                          |
| Power Requirement    | Connects to vehicle 12VDC power supply,100mA (nominal)                                       |

## **FEATURES**

- INCREASE SAFETY RECORD PASSENGER CONDUCT MONITOR CARGO SHIFT
- **FULL COLOR IMAGING**
- RUGGED DESIGN
- CONTINUOUS OPERATION OVER THE ROUGHEST ROADS
- ORBITAL BRACKET

SIDE VIEW

FRONT VIEW