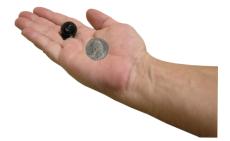

| Composite color video, 1Vp-p 75-ohm impedance                                                |
| Cables               | Attached video and power cables with EX-install miniature connector of ease of installation. |
| Dimensions           | 13/16" LONG x 5/8" WIDE                                                                      |
| Weatherproof         | None - interior of vehicle passenger or cargo compartment placement                          |
| Power Requirement    | Connects to vehicle 12VDC power supply,100mA (nominal)                                       |

## **FEATURES**

- INCREASE SAFETY RECORD PASSENGER CONDUCT MONITOR CARGO SHIFT
- **FULL COLOR IMAGING**
- RUGGED DESIGN
- CONTINUOUS OPERATION OVER THE ROUGHEST ROADS
- ORBITAL BRACKET





SIDE VIEW

FRONT VIEW







MINI SIZE MAKES IT EASY TO PLACE ANYWHERE IN THE **VEHICLE**