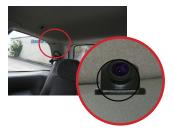

- 700-TV LINE RESOLUTION
- 3.6MM WITH 160-DEGREE FIELD OF VIEW LENS
- AUTO-ELECTRONIC SHUTTER
- **AUTO-GAIN CONTROL**

| SPECIFICATIONS       |                                                                                              |
|----------------------|----------------------------------------------------------------------------------------------|
| Video Sensor         | 1/4" color CMOS                                                                              |
| Lens                 | 3.6mm with 160-degree field of view                                                          |
| Resolution           | 700-TV lines                                                                                 |
| Minimum Illumination | 0.2 LUX                                                                                      |
| Shutter              | Auto-electronic shutter (AES) (1/10th to 1/100,000 sec.)                                     |
| AWB                  | Auto-White Balance                                                                           |
| AGC                  | Auto-Gain Control                                                                            |
| Signal to Noise      | >60dB                                                                                        |
| Bracket              | Ball-in-socket orbital bracket, full freedom of movement                                     |
| Video Format         | NTSC or PAL                                                                                  |
| Video Signal         | Composite color video, 1Vp-p 75-ohm impedance                                                |
| Cables               | Attached video and power cables with EX-install miniature connector of ease of installation. |
| Dimensions           | 13/16" LONG x 5/8" WIDE                                                                      |
| Weatherproof         | None - interior of vehicle passenger or cargo compartment placement                          |
| Power Requirement    | Connects to vehicle 12VDC power supply,100mA (nominal)                                       |

## **FEATURES**

- INCREASE SAFETY RECORD PASSENGER CONDUCT MONITOR CARGO SHIFT
- **FULL COLOR IMAGING**
- RUGGED DESIGN
- CONTINUOUS OPERATION OVER THE ROUGHEST ROADS
- ORBITAL BRACKET

SIDE VIEW

FRONT VIEW

MINI SIZE MAKES IT EASY TO PLACE ANYWHERE IN THE **VEHICLE** 