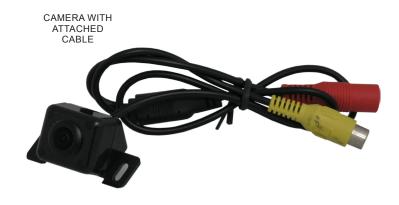

- 700-TV LINE RESOLUTION
- 3.6MM WITH 170-DEGREE FIELD OF VIEW LENS
- **AUTO-ELECTRONIC SHUTTER**
- FOUR 850NM IR LEDS

|                      | SPECIFICATIONS                                                                                              |
|----------------------|-------------------------------------------------------------------------------------------------------------|
| Video Sensor         | 1/4" IR sensitive color CMOS                                                                                |
| Lens                 | 3.6mm with 170-degree field of view                                                                         |
| Resolution           | 700-TV lines                                                                                                |
| Minimum Illumination | 0.0 LUX w/IR on                                                                                             |
| Radian Infrared      | Automatic radiant infrared subsystem                                                                        |
| Infrared Array       | Four 850nm IR LEDs w/10' or greater range - designed for full coverage of the average passenger compartment |
| Shutter              | Auto-electronic shutter (AES) (1/10th to 1/100,000 sec.)                                                    |
| AWB                  | Auto-White Balance                                                                                          |
| AGC                  | Auto-Gain Control                                                                                           |
| Signal to Noise      | >48dB                                                                                                       |
| Video Format         | NTSC or PAL                                                                                                 |
| Video Signal         | Composite color video, 1Vp-p 75-ohm impedance                                                               |
| Cables               | Attached video and power cables                                                                             |
| Dimensions           | 1" LONG x 1" WIDE x 7/8" TALL (excluding mounting brackets)                                                 |
| Weatherproof         | None - interior of vehicle passenger or cargo compartment placement                                         |
| Power Requirement    | Connects to vehicle 12VDC power supply, 100mA (nominal)                                                     |