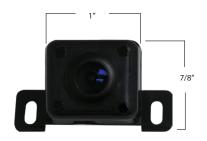

- 700-TV LINE RESOLUTION
- 3.6MM WITH 170-DEGREE FIELD OF VIEW LENS
- **AUTO-ELECTRONIC SHUTTER**
- FOUR 850NM IR LEDS

|                      | SPECIFICATIONS                                                                                              |
|----------------------|-------------------------------------------------------------------------------------------------------------|
| Video Sensor         | 1/4" IR sensitive color CMOS                                                                                |
| Lens                 | 3.6mm with 170-degree field of view                                                                         |
| Resolution           | 700-TV lines                                                                                                |
| Minimum Illumination | 0.0 LUX w/IR on                                                                                             |
| Radian Infrared      | Automatic radiant infrared subsystem                                                                        |
| Infrared Array       | Four 850nm IR LEDs w/10' or greater range - designed for full coverage of the average passenger compartment |
| Shutter              | Auto-electronic shutter (AES) (1/10th to 1/100,000 sec.)                                                    |
| AWB                  | Auto-White Balance                                                                                          |
| AGC                  | Auto-Gain Control                                                                                           |
| Signal to Noise      | >48dB                                                                                                       |
| Video Format         | NTSC or PAL                                                                                                 |
| Video Signal         | Composite color video, 1Vp-p 75-ohm impedance                                                               |
| Cables               | Attached video and power cables                                                                             |
| Dimensions           | 1" LONG x 1" WIDE x 7/8" TALL (excluding mounting brackets)                                                 |
| Weatherproof         | None - interior of vehicle passenger or cargo compartment placement                                         |
| Power Requirement    | Connects to vehicle 12VDC power supply, 100mA (nominal)                                                     |

SIDE VIEW

**FRONT VIEW** 

MINI SIZE MAKES IT EASY TO PLACE ANYWHERE IN THE **VEHICLE** 