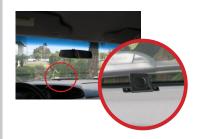

SIDE VIEW

**FRONT VIEW** 

MINI SIZE MAKES IT EASY TO PLACE ANYWHERE IN THE **VEHICLE** 