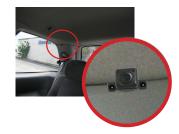

SIDE VIEW

**FRONT VIEW** 

MINI SIZE MAKES IT EASY TO PLACE ANYWHERE IN THE **VEHICLE** 