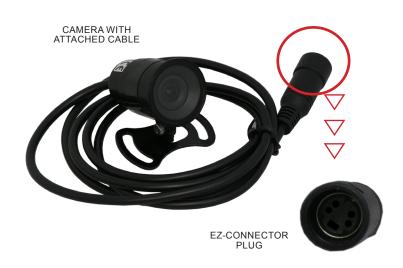

## COR-MOBC3 MINI INTERIOR COMPARTMENT CAMERA

- 700-TV LINE RESOLUTION
- 4.0MM LENS
- AUTO-ELECTRONIC SHUTTER
- METAL, TILT BRACKET

| SPECIFICATIONS       |                                                                                                                  |
|----------------------|------------------------------------------------------------------------------------------------------------------|
| Video Sensor         | 1/4" color CCD                                                                                                   |
| Lens                 | 4.0mm w/optically clear glass lens cover                                                                         |
| Resolution           | 700-TV lines                                                                                                     |
| Minimum Illumination | 0.2 LUX                                                                                                          |
| AES                  | Auto-electronic shutter<br>(1/10th to 1/100,000 sec.)                                                            |
| AWB                  | Auto-White Balance                                                                                               |
| AGC                  | Auto-Gain Control                                                                                                |
| Signal to Noise      | >48dB                                                                                                            |
| Housing              | Acrylic                                                                                                          |
| Bracket              | Metal, tilt bracket                                                                                              |
| Video Format         | NTSC or PAL                                                                                                      |
| Video Signal         | Composite color video, 1Vp-p 75-ohm impedance                                                                    |
| Cables               | Attached video and power cables (4') ,<br>fused interface cable, extension cable<br>(16') with EZ-connect plugs. |
| Dimensions           | 1.5" LONG x 1.5" TALL (including bracket)                                                                        |
| Weatherproof         | None - interior of vehicle passenger or<br>cargo compartment placement                                           |
| Power Requirement    | Connects to vehicle 12VDC power sup-<br>ply,<br>operational from 5.5-14.5VDC (120mA<br>max.)                     |