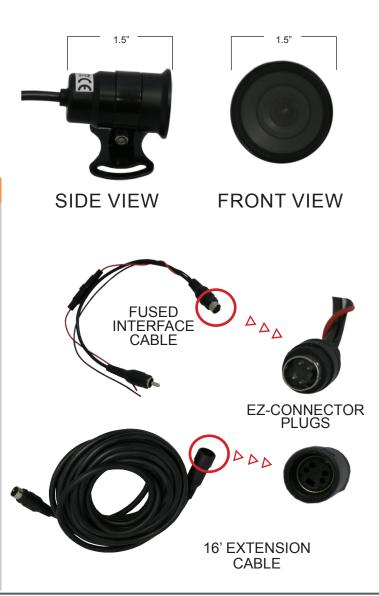

## COR-MOBC3 MINI INTERIOR COMPARTMENT CAMERA

- 700-TV LINE RESOLUTION
- 4.0MM LENS
- AUTO-ELECTRONIC SHUTTER
- METAL, TILT BRACKET

| SPECIFICATIONS       |                                                                                                                  |
|----------------------|------------------------------------------------------------------------------------------------------------------|
| Video Sensor         | 1/4" color CCD                                                                                                   |
| Lens                 | 4.0mm w/optically clear glass lens cover                                                                         |
| Resolution           | 700-TV lines                                                                                                     |
| Minimum Illumination | 0.2 LUX                                                                                                          |
| AES                  | Auto-electronic shutter<br>(1/10th to 1/100,000 sec.)                                                            |
| AWB                  | Auto-White Balance                                                                                               |
| AGC                  | Auto-Gain Control                                                                                                |
| Signal to Noise      | >48dB                                                                                                            |
| Housing              | Acrylic                                                                                                          |
| Bracket              | Metal, tilt bracket                                                                                              |
| Video Format         | NTSC or PAL                                                                                                      |
| Video Signal         | Composite color video, 1Vp-p 75-ohm impedance                                                                    |
| Cables               | Attached video and power cables (4') ,<br>fused interface cable, extension cable<br>(16') with EZ-connect plugs. |
| Dimensions           | 1.5" LONG x 1.5" TALL (including bracket)                                                                        |
| Weatherproof         | None - interior of vehicle passenger or<br>cargo compartment placement                                           |
| Power Requirement    | Connects to vehicle 12VDC power sup-<br>ply,<br>operational from 5.5-14.5VDC (120mA<br>max.)                     |