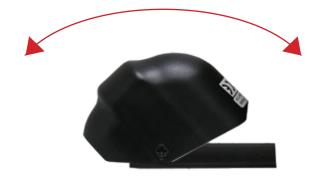

## **FEATURES**

- INCREASE SAFETY RECORD PASSENGER CONDUCT MONITOR CARGO SHIFT
- FULL COLOR IMAGING
- RUGGED DESIGN
- PERFECT FOR MONITORING PASSENGER ENTRY / EXIT
- CONTINUOUS OPERATION OVER THE ROUGHEST ROADS
- USEFUL TILT FEATURE

**FRONT VIEW** 

SIDE VIEW

**TILT FEATURE** 