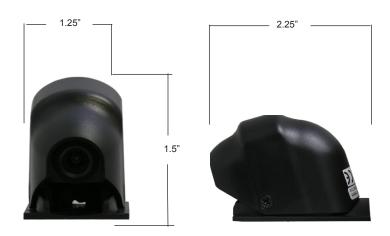

- 1/4" COLOR CCD VIDEO SENSOR
- 700-TV LINE RESOLUTION
- 4.3MM LENS
- **AUTO-ELECTRONIC SHUTTER**

| SPECIFICATIONS            |                                                                    |
|---------------------------|--------------------------------------------------------------------|
| Video Sensor              | 1/4" color CCD                                                     |
| Lens                      | 4.3mm w/optically clear glass lens cover                           |
| Resolution                | 700-TV line                                                        |
| Minimum Illumina-<br>tion | 0.2 LUX                                                            |
| AES                       | Auto-electronic shutter (1/10th to 1/100,000 sec.)                 |
| AWB                       | Auto-White Balance                                                 |
| AGC                       | Auto-Gain Control                                                  |
| Signal to Noise           | >48dB                                                              |
| Housing                   | Acrylic                                                            |
| Bracket                   | Metal, tilt bracket                                                |
| Video Format              | NTSC or PAL                                                        |
| Video Signal              | Composite color video, 1Vp-p 75-ohm impedance                      |
| Cables                    | Attached video and power cables (2')                               |
| Dimensions                | 2.25" LONG x 1.25" WIDE x 1.5" TALL                                |
| Weatherproof              | IP66 - designed for outside, roof-top or side of vehicle placement |

**FRONT VIEW** 

SIDE VIEW

**TILT FEATURE** 