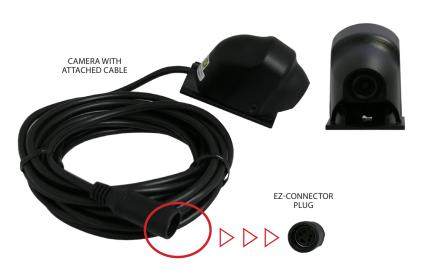

- 1/4" COLOR CCD VIDEO SENSOR
- 700-TV LINE RESOLUTION
- 4.3MM LENS
- **AUTO-ELECTRONIC SHUTTER**

| SPECIFICATIONS            |                                                                    |
|---------------------------|--------------------------------------------------------------------|
| Video Sensor              | 1/4" color CCD                                                     |
| Lens                      | 4.3mm w/optically clear glass lens cover                           |
| Resolution                | 700-TV line                                                        |
| Minimum Illumina-<br>tion | 0.2 LUX                                                            |
| AES                       | Auto-electronic shutter (1/10th to 1/100,000 sec.)                 |
| AWB                       | Auto-White Balance                                                 |
| AGC                       | Auto-Gain Control                                                  |
| Signal to Noise           | >48dB                                                              |
| Housing                   | Acrylic                                                            |
| Bracket                   | Metal, tilt bracket                                                |
| Video Format              | NTSC or PAL                                                        |
| Video Signal              | Composite color video, 1Vp-p 75-ohm impedance                      |
| Cables                    | Attached video and power cables (2')                               |
| Dimensions                | 2.25" LONG x 1.25" WIDE x 1.5" TALL                                |
| Weatherproof              | IP66 - designed for outside, roof-top or side of vehicle placement |