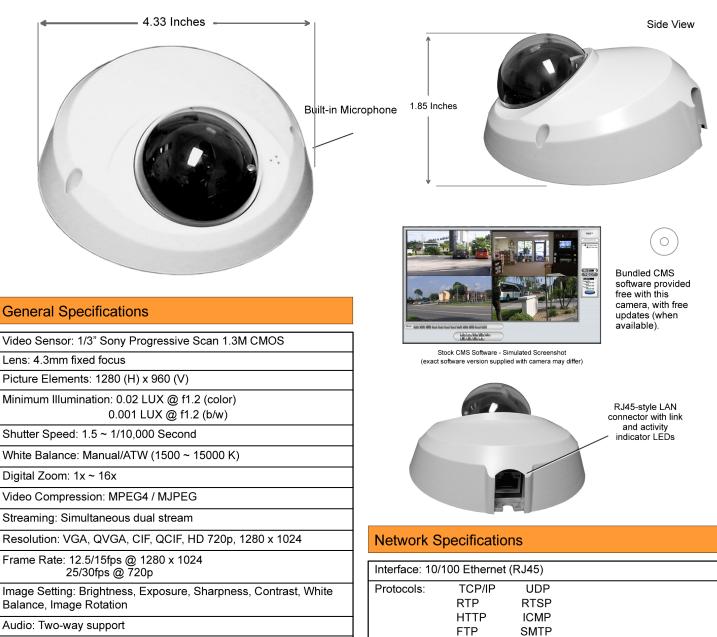

## Sony-Based Network IP Camera

DHCP

Password Levels: User & Administrator

**Environmental Specifications** 

User Account: 20

Internet Browser: MS Internet Explorer (6.0+)

Power: Smart PoE (requires Smart PoE Switch)

IGMP

Operating Temperature: 0° C to 50° C (10% to 90% humidity, NC)

Power Consumption: 3W, 250mA max. @ 12VDC (CMOS)

Alarm Input: 5V 10,000 ohms pull up

Dimensions: 4.33" diameter, 1.85" high

Motion Detect: Yes

Privacy Mask: Yes

**Tampering Alarm** 

Alarm Output: Photo Relay output 300 VDC/AC

Memory: Built-in micro SD support (not incuded)

Construction: Metal and Plastic body, clear acrylic dome

(110mm diameter, 47mm high)