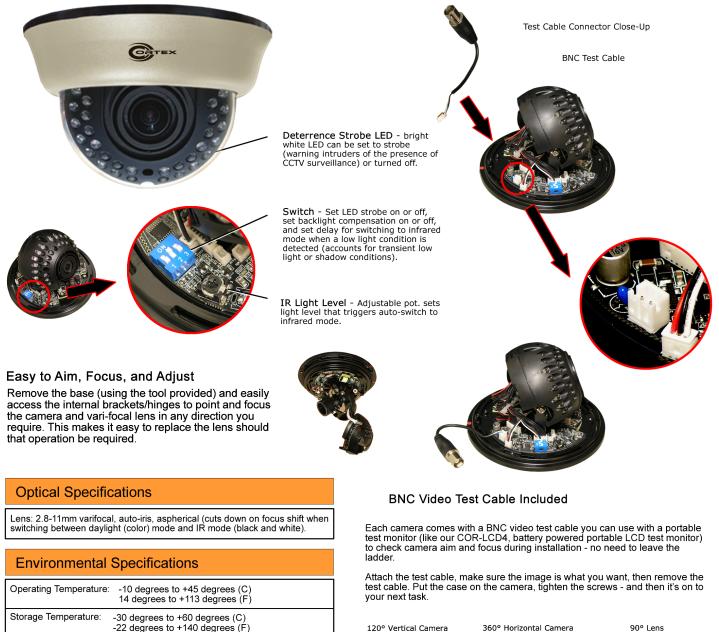

## High Resolution (540-line) Camera with Varifocal Lens, Auto-Iris & SMART Infrared

This indoor color dome camera can accept 12VDC or 24VAC. It provides a high quality video image using a Sony© 1/3" CCD video sensor, a 2.8-11mm varifocal auto-iris lens, and a DSP chipset with automatic white balance and switch selectable backlight compensation. An internal 3-axis bracket lets you mount the camera in almost any position. SMART infrared control switches IR LEDs on/off in groups (segmented control) in order to guard against too much or too little IR light when working in infrared mode.

**Physical Specifications** 

Dimensions: 127mm x 86mm (6.18" x 3.78")

Weight: 308.5g (0.68lbs)

COR-5HIA

Anti-Tamper: Set screw in case prevents casual tampering

120° Vertical Camera Angle Adjustment

360° Horizontal Camera Angle Adjustment

90° Lens Angle Adjustment