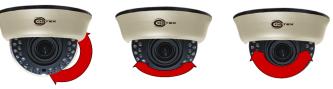

**Physical Specifications** 

Dimensions: 127mm x 86mm (6.18" x 3.78")

Weight: 308.5g (0.68lbs)

COR-5HIA

Anti-Tamper: Set screw in case prevents casual tampering

120° Vertical Camera Angle Adjustment

360° Horizontal Camera Angle Adjustment

90° Lens Angle Adjustment