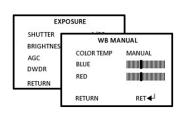

## MULTI-LEVEL ON-SCREEN DISPALY MENU

Video Signal Output: composite, 1Vp-p @ 75 Ohm impedance

Varifocal Lens: 2.8-12mm, F1.6, IR optimized

Minimum Illumination: 0.0 LUX with Infrared ON

WDR, AWB, BLC, AGC, AES: Configuration through OSD menu