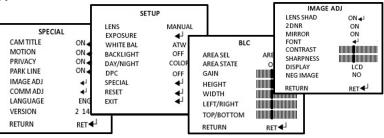

## MULTI-LEVEL ON-SCREEN DISPALY MENU

Video Signal Output: composite, 1Vp-p @ 75 Ohm impedance

Varifocal Lens: 2.8-12mm, F1.6, IR optimized

Minimum Illumination: 0.0 LUX with Infrared ON

WDR, AWB, BLC, AGC, AES: Configuration through OSD menu