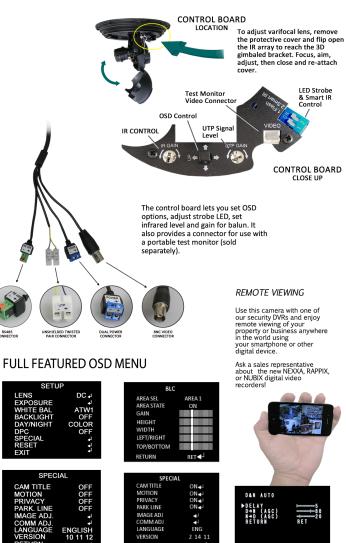

| General Specifications              |                                                                                               |
|-------------------------------------|-----------------------------------------------------------------------------------------------|
| MODEL                               | COR-557HIM                                                                                    |
| RESOLUTION                          | 750 TV-lines                                                                                  |
| VIDEO SENSOR                        | 1/3" Sony Super HAD II color CCD                                                              |
| SCANNING SYS.                       | 2:1 interlace                                                                                 |
| LENS                                | 2.8-11mm varifocal, MEGAPIXEL, aspherical                                                     |
| AUTO-IRIS                           | Yes                                                                                           |
| VIDEO OUTPUT                        | Analog (traditional) 1Vp-p, 75 ohm impedance                                                  |
| SHUTTER                             | Auto-Electronic (AES), adjustable in OSD                                                      |
| IR FILTER                           | Mechanical IR cut filter (ICR)                                                                |
| MIN. ILLUMINATION                   | 0.1 LUX, 1.6F                                                                                 |
| IR ARRAY                            | 28 LEDs, automatic control, 850nm, SMART IR                                                   |
| IR RANGE                            | 30' or greater depending on environment                                                       |
| S/N RATIO                           | >48dB (AGC off)                                                                               |
| NOISE REDUCTION                     | Dynamic noise reduction using OSD                                                             |
| GAMMA CORRECTION                    | 0.45                                                                                          |
| AGC                                 | Auto-gain control - OSD                                                                       |
| HLC & BLC                           | Back-light and high-light compensation - OSD                                                  |
| WDR                                 | Digital Wide Dynamic Range - OSD                                                              |
| WB                                  | White Balance - ATW options in OSD                                                            |
| DAY/NIGHT                           | Adjustable Day-to-Night and Night-to-Day threshold and delay in OSD                           |
| IMAGE CONTROL                       | Sharpness, brightness, gamma, color control, CRT & LCD -<br>OSD                               |
| MIRROR IMAGE                        | Yes (including Mirror Image Shadow function)                                                  |
| UTP OUTPUT                          | Yes - unshielded twisted pair connection                                                      |
| OSD CONTROL                         | Internal joystick & external remote connection using RS485 connnection and DVR/controller     |
| UNTERNAL TEST VIDEO<br>DIMEMANDETOR | Internal connector available for using a portable 18 test action during setup and programming |
|                                     | ual power - 12VDC / 24VAC (power adapter<br>old separately)                                   |

LANGUA

RETUR

RET◀

ENGLISH 10 11 12