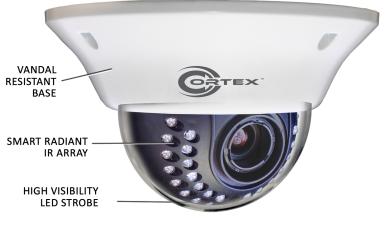

## **COR-557HIM** OUTDOOR DOME w/ OSD MENU & DWDR

## Amazing video from the COR-557HIM with DWDR

- 1/3" SONY™ COLOR VIDEO SENSOR
- MECHANICAL IR CUT FILTER
- DIGITAL DYNAMIC NOISE REDUCTION
- VARIFOCAL LENS WITH AUTO-IRIS
- **COLOR & IMAGE CONTROL**
- AUTO-TRACKING WHITE BALANCE SETTING
- MOTION DETECTION

| General Specifications              |                                                                                               |
|-------------------------------------|-----------------------------------------------------------------------------------------------|
| MODEL                               | COR-557HIM                                                                                    |
| RESOLUTION                          | 750 TV-lines                                                                                  |
| VIDEO SENSOR                        | 1/3" Sony Super HAD II color CCD                                                              |
| SCANNING SYS.                       | 2:1 interlace                                                                                 |
| LENS                                | 2.8-11mm varifocal, MEGAPIXEL, aspherical                                                     |
| AUTO-IRIS                           | Yes                                                                                           |
| VIDEO OUTPUT                        | Analog (traditional) 1Vp-p, 75 ohm impedance                                                  |
| SHUTTER                             | Auto-Electronic (AES), adjustable in OSD                                                      |
| IR FILTER                           | Mechanical IR cut filter (ICR)                                                                |
| MIN. ILLUMINATION                   | 0.1 LUX, 1.6F                                                                                 |
| IR ARRAY                            | 28 LEDs, automatic control, 850nm, SMART IR                                                   |
| IR RANGE                            | 30' or greater depending on environment                                                       |
| S/N RATIO                           | >48dB (AGC off)                                                                               |
| NOISE REDUCTION                     | Dynamic noise reduction using OSD                                                             |
| GAMMA CORRECTION                    | 0.45                                                                                          |
| AGC                                 | Auto-gain control - OSD                                                                       |
| HLC & BLC                           | Back-light and high-light compensation - OSD                                                  |
| WDR                                 | Digital Wide Dynamic Range - OSD                                                              |
| WB                                  | White Balance - ATW options in OSD                                                            |
| DAY/NIGHT                           | Adjustable Day-to-Night and Night-to-Day threshold and delay in OSD                           |
| IMAGE CONTROL                       | Sharpness, brightness, gamma, color control, CRT & LCD -<br>OSD                               |
| MIRROR IMAGE                        | Yes (including Mirror Image Shadow function)                                                  |
| UTP OUTPUT                          | Yes - unshielded twisted pair connection                                                      |
| OSD CONTROL                         | Internal joystick & external remote connection using RS485 connnection and DVR/controller     |
| UNTERNAL TEST VIDEO<br>DIMEMANDETOR | Internal connector available for using a portable 18 test action during setup and programming |
|                                     | ual power - 12VDC / 24VAC (power adapter<br>old separately)                                   |