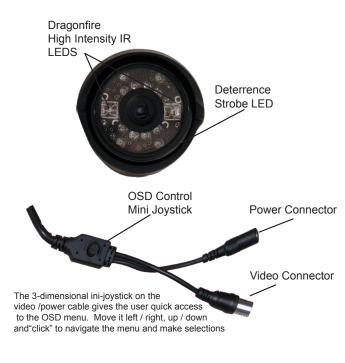

## HIGH RESOLUTION OUTDOOR WEATHERPROOF BULLET

| SP |  | 01 | TI | $\cap$ | 10 |
|----|--|----|----|--------|----|
|    |  |    |    |        |    |

| Video Sensor  I/3" HI-RES Sony Super HAD II Color CCD  Resolution  More than 750 TV Lines  Lens  4.3mm Aspherical Megapixel IR Corrected  Min. Illumination  0.5 LUX ,f1.6 (0.0 LUX with Infrared On)  Auto White Balance  ATW (OSD Control)  IR Range  80' nominal with extended IR range coverage  Dragonfire IR Array  12 infrared LEDs (850nm)  IR Illuminination  DRAGONFIRE automatic IR system, 80ft range  IR Control  Automatic, smart IR Options in OSD Menu  Signal Processing  enhance DSP chipset  Image Control  Sharpness, brightness, color control (OSD)  Synchoronous System  Internal  Shutter  AES (OSD Control)  Dynamic Noise Reduction  Mechanical IR Filter  Mechanical Day / Night ICR-IR cut filter  BLC & HLC  Yes - OSD Control (8 zone)  Day / Night  Adjustable Day-to-Night and Night-to-Day threshold and delay  Weatherproof Rating  Veather Consumption  IR off: 100mA (Max), IR on: 400mA (Max)  Housing  Harden steel case  Dimension (inches)  3"(lenght) x 5.7" (width) x 2.2" (height) (inches)  Weight  1.87 lbs  Storage Temperature  14°F to +113°F (-10°C to +45°C)                                                                                                                                                                                                                                                                                                                                                                                                                                                                                                                                                                                                                                                                                                                                                                                                                                                                                                                                                                                                                 |                         |                                                   |  |  |  |  |
|--------------------------------------------------------------------------------------------------------------------------------------------------------------------------------------------------------------------------------------------------------------------------------------------------------------------------------------------------------------------------------------------------------------------------------------------------------------------------------------------------------------------------------------------------------------------------------------------------------------------------------------------------------------------------------------------------------------------------------------------------------------------------------------------------------------------------------------------------------------------------------------------------------------------------------------------------------------------------------------------------------------------------------------------------------------------------------------------------------------------------------------------------------------------------------------------------------------------------------------------------------------------------------------------------------------------------------------------------------------------------------------------------------------------------------------------------------------------------------------------------------------------------------------------------------------------------------------------------------------------------------------------------------------------------------------------------------------------------------------------------------------------------------------------------------------------------------------------------------------------------------------------------------------------------------------------------------------------------------------------------------------------------------------------------------------------------------------------------------------------------------|-------------------------|---------------------------------------------------|--|--|--|--|
| Lens 4.3mm Aspherical Megapixel IR Corrected Min. Illumination 0.5 LUX ,f1.6 (0.0 LUX with Infrared On) Auto White Balance ATW (OSD Control) IR Range 80' nominal with extended IR range coverage Dragonfire IR Array 2 High intensity LEDs (850nm) IR Array 12 infrared LEDs (850nm) IR Illuminination DRAGONFIRE automatic IR system, 80ft range IR Control Automatic, smart IR Options in OSD Menu Signal Processing enhance DSP chipset Image Control Sharpness, brightness, color control (OSD) Synchoronous System Internal Shutter AES (OSD Control) Gain Control AGC (OSD Control) Dynamic Noise Reduction AGC (OSD Control) Mechanical IR Filter Mechanical Day / Night ICR-IR cut filter BLC & HLC Yes - OSD Control (8 zone) Day / Night Adjustable Day-to-Night and Night-to-Day threshold and delay Weatherproof Rating 1P66 (indoor/outdoor) Vandal Resistance Hardened case, cable feed-through-bracket Bracket Anti-tamper, cable feed-through bracket included OSD Menu Language English / chinese Power DC 12VDC (sold separately) Power / Consumption IR off: 100mA (Max), IR on: 400mA (Max) Housing Harden steel case Dimension (inches) 3"(lenght) x 5.7" (width) x 2.2" (height) (inches) Weight 1.87 lbs Storage Temperature -22°F to +140°F (-30°C to +60°C)                                                                                                                                                                                                                                                                                                                                                                                                                                                                                                                                                                                                                                                                                                                                                                                                                                          | Video Sensor            | 1/3" HI-RES Sony Super HAD II Color CCD           |  |  |  |  |
| Min. Illumination  Auto White Balance  ATW (OSD Control)  IR Range  Bo' nominal with extended IR range coverage  Dragonfire IR Array  12 High intensity LEDs (850nm)  IR Alray  12 Infrared LEDs (850nm)  IR Illuminination  DRAGONFIRE automatic IR system, 80ft range  IR Control  Automatic, smart IR Options in OSD Menu  Signal Processing  enhance DSP chipset  Image Control  Sharpness, brightness, color control (OSD)  Synchoronous System  Internal  Shutter  AES (OSD Control)  Dynamic Noise Reduction  AGC (OSD Control)  Dynamic Noise Reduction  BLC & HLC  Yes - OSD Control  Privacy  Yes - OSD Control (8 zone)  Day / Night  Adjustable Day-to-Night and Night-to-Day threshold and delay  Weatherproof Rating  Weatherproof Rating  IP66 (indoor/outdoor)  Vandal Resistance  Hardened case, cable feed-through-bracket  Bracket  Anti-tamper, cable feed-through (Max)  Housing  Harden steel case  Dimension (inches)  3"(lenght) x 5.7" (width) x 2.2" (height) (inches)  Weight  1.87 lbs  Storage Temperature  -22°F to +140°F (-30°C to +60°C)                                                                                                                                                                                                                                                                                                                                                                                                                                                                                                                                                                                                                                                                                                                                                                                                                                                                                                                                                                                                                                                      | Resolution              | More than 750 TV Lines                            |  |  |  |  |
| Auto White Balance ATW (OSD Control) IR Range 80' nominal with extended IR range coverage Dragonfire IR Array 2 High intensity LEDs (850nm) IR Array 12 infrared LEDs (850nm) IR Illuminination DRAGONFIRE automatic IR system, 80ft range IR Control Automatic, smart IR Options in OSD Menu Signal Processing enhance DSP chipset Image Control Sharpness, brightness, color control (OSD) Synchoronous System Internal Shutter AES (OSD Control) Gain Control AGC (OSD Control) Dynamic Noise Reduction AGC (OSD Control) Mechanical IR Filter Mechanical Day / Night ICR-IR cut filter BLC & HLC Yes - OSD Control Privacy Yes - OSD Control (8 zone) Day / Night Adjustable Day-to-Night and Night-to-Day threshold and delay Weatherproof Rating 1P66 (indoor/outdoor) Vandal Resistance Hardened case, cable feed-through-bracket Bracket Anti-tamper, cable feed-throught bracket included OSD Menu Language English / chinese Power DC 12VDC (sold separately) Power / Consumption IR off: 100mA (Max), IR on: 400mA (Max) Housing Harden steel case Dimension (inches) 3"(lenght) x 5.7" (width) x 2.2" (height) (inches) Weight 1.87 lbs Storage Temperature -22°F to +140°F (-30°C to +60°C)                                                                                                                                                                                                                                                                                                                                                                                                                                                                                                                                                                                                                                                                                                                                                                                                                                                                                                                       | Lens                    | 4.3mm Aspherical Megapixel IR Corrected           |  |  |  |  |
| IR Range 80' nominal with extended IR range coverage Dragonfire IR Array 2 High intensity LEDs (850nm) IR Array 12 infrared LEDs (850nm) IR Iluminination DRAGONFIRE automatic IR system, 80ft range IR Control Automatic, smart IR Options in OSD Menu Signal Processing enhance DSP chipset Image Control Sharpness, brightness, color control (OSD) Synchoronous System Internal Shutter AES (OSD Control) Gain Control AGC (OSD Control) Dynamic Noise Reduction 2 DNR (OSD Control) Mechanical IR Filter Mechanical Day / Night ICR-IR cut filter BLC & HLC Yes - OSD Control (8 zone) Day / Night Adjustable Day-to-Night and Night-to-Day threshold and delay Weatherproof Rating 1P66 (indoor/outdoor) Vandal Resistance Hardened case, cable feed-through-bracket Bracket Anti-tamper, cable feed-throught bracket included OSD Menu Language English / chinese Power DC 12VDC (sold separately) Power / Consumption IR off: 100mA (Max), IR on: 400mA (Max) Housing Harden steel case Dimension (inches) 3"(lenght) x 5.7" (width) x 2.2" (height) (inches) Weight 1.87 lbs Storage Temperature -22°F to +140°F (-30°C to +60°C)                                                                                                                                                                                                                                                                                                                                                                                                                                                                                                                                                                                                                                                                                                                                                                                                                                                                                                                                                                                     | Min. Illumination       | 0.5 LUX ,f1.6 (0.0 LUX with Infrared On)          |  |  |  |  |
| Dragonfire IR Array  IR Array  12 Infrared LEDs (850nm)  IR Iluminination  DRAGONFIRE automatic IR system, 80ft range  IR Control  Automatic, smart IR Options in OSD Menu  Signal Processing  enhance DSP chipset  Image Control  Sharpness, brightness, color control (OSD)  Synchoronous System  Internal  Shutter  AES (OSD Control)  Qain Control  AGC (OSD Control)  Dynamic Noise Reduction  Mechanical IR Filter  BLC & HLC  Privacy  Yes - OSD Control (8 zone)  Day / Night  Adjustable Day-to-Night and Night-to-Day threshold and delay  Weatherproof Rating  Weatherproof Rating  Vandal Resistance  Hardened case, cable feed-throught bracket included  OSD Menu Language  English / chinese  Power  DC 12VDC (sold separately)  Power / Consumption  IR off: 100mA (Max), IR on: 400mA (Max)  Housing  Harden Hardenes  -22°F to +140°F (-30°C to +60°C)                                                                                                                                                                                                                                                                                                                                                                                                                                                                                                                                                                                                                                                                                                                                                                                                                                                                                                                                                                                                                                                                                                                                                                                                                                                       | Auto White Balance      | ATW (OSD Control)                                 |  |  |  |  |
| IR Array  12 infrared LEDs (850nm)  IR Iluminination  DRAGONFIRE automatic IR system, 80ft range  IR Control  Automatic, smart IR Options in OSD Menu  Signal Processing  enhance DSP chipset  Image Control  Sharpness, brightness, color control (OSD)  Synchoronous System  Internal  Shutter  AES (OSD Control)  Gain Control  AGC (OSD Control)  Dynamic Noise Reduction  Mechanical IR Filter  BLC & HLC  Yes - OSD Control  Privacy  Yes - OSD Control (8 zone)  Day / Night  Adjustable Day-to-Night and Night-to-Day threshold and delay  Weatherproof Rating  1P66 (indoor/outdoor)  Vandal Resistance  Hardened case, cable feed-through-bracket  Bracket  Anti-tamper, cable feed-through bracket included  OSD Menu Language  Power  DC 12VDC (sold separately)  Power / Consumption  IR off: 100mA (Max), IR on: 400mA (Max)  Housing  Harden steel case  Dimension (inches)  3"(lenght) x 5.7" (width) x 2.2" (height)(inches)  Weight  1.87 lbs  Storage Temperature  -22°F to +140°F (-30°C to +60°C)                                                                                                                                                                                                                                                                                                                                                                                                                                                                                                                                                                                                                                                                                                                                                                                                                                                                                                                                                                                                                                                                                                         | IR Range                | 80' nominal with extended IR range coverage       |  |  |  |  |
| IR Iluminination DRAGONFIRE automatic IR system, 80ft range IR Control Automatic, smart IR Options in OSD Menu Signal Processing enhance DSP chipset Image Control Sharpness, brightness, color control (OSD) Synchoronous System Internal Shutter AES (OSD Control) Gain Control AGC (OSD Control)  Dynamic Noise Reduction 2 DNR (OSD Control) Mechanical IR Filter Mechanical Day / Night ICR-IR cut filter BLC & HLC Yes - OSD Control Privacy Yes - OSD Control (8 zone)  Day / Night Adjustable Day-to-Night and Night-to-Day threshold and delay Weatherproof Rating 1P66 (indoor/outdoor) Vandal Resistance Hardened case,cable feed-through-bracket Bracket Anti-tamper, cable feed-throught bracket included OSD Menu Language English / chinese Power DC 12VDC (sold separately) Power / Consumption IR off: 100mA (Max), IR on: 400mA (Max) Housing Harden steel case Dimension (inches) 3"(lenght) x 5.7" (width) x 2.2" (height)(inches) Weight 1.87 lbs Storage Temperature -22°F to +140°F (-30°C to +60°C)                                                                                                                                                                                                                                                                                                                                                                                                                                                                                                                                                                                                                                                                                                                                                                                                                                                                                                                                                                                                                                                                                                    | Dragonfire IR Array     | 2 High intensity LEDs (850nm)                     |  |  |  |  |
| IR Control Automatic, smart IR Options in OSD Menu  Signal Processing enhance DSP chipset  Image Control Sharpness, brightness, color control (OSD)  Synchoronous System Internal  Shutter AES (OSD Control)  Gain Control AGC (OSD Control)  Dynamic Noise Reduction 2 DNR (OSD Control)  Mechanical IR Filter Mechanical Day / Night ICR-IR cut filter  BLC & HLC Yes - OSD Control  Privacy Yes - OSD Control (8 zone)  Day / Night Adjustable Day-to-Night and Night-to-Day threshold and delay  Weatherproof Rating 1P66 (indoor/outdoor)  Vandal Resistance Hardened case, cable feed-through-bracket  Bracket Anti-tamper, cable feed-throught bracket included  OSD Menu Language English / chinese  Power DC 12VDC (sold separately)  Power / Consumption IR off: 100mA (Max), IR on: 400mA (Max)  Housing Harden steel case  Dimension (inches) 3"(lenght) x 5.7" (width) x 2.2" (height)(inches)  Weight 1.87 lbs  Storage Temperature -22°F to +140°F (-30°C to +60°C)                                                                                                                                                                                                                                                                                                                                                                                                                                                                                                                                                                                                                                                                                                                                                                                                                                                                                                                                                                                                                                                                                                                                             | IR Array                | 12 infrared LEDs (850nm)                          |  |  |  |  |
| Signal Processing enhance DSP chipset  Image Control Sharpness, brightness, color control (OSD)  Synchoronous System Internal  Shutter AES (OSD Control)  Gain Control AGC (OSD Control)  Dynamic Noise Reduction 2 DNR (OSD Control)  Mechanical IR Filter Mechanical Day / Night ICR-IR cut filter  BLC & HLC Yes - OSD Control  Privacy Yes - OSD Control (8 zone)  Day / Night Adjustable Day-to-Night and Night-to-Day threshold and delay  Weatherproof Rating 1P66 (indoor/outdoor)  Vandal Resistance Hardened case,cable feed-through-bracket  Bracket Anti-tamper, cable feed-throught bracket included  OSD Menu Language English / chinese  Power DC 12VDC (sold separately)  Power / Consumption IR off: 100mA (Max), IR on: 400mA (Max)  Housing Harden steel case  Dimension (inches) 3"(lenght) x 5.7" (width) x 2.2" (height)(inches)  Weight 1.87 lbs  Storage Temperature -22°F to +140°F (-30°C to +60°C)                                                                                                                                                                                                                                                                                                                                                                                                                                                                                                                                                                                                                                                                                                                                                                                                                                                                                                                                                                                                                                                                                                                                                                                                  | IR Iluminination        | DRAGONFIRE automatic IR system, 80ft range        |  |  |  |  |
| Image Control Sharpness, brightness, color control (OSD) Synchoronous System Internal Shutter AES (OSD Control) Gain Control AGC (OSD Control) Dynamic Noise Reduction 2 DNR (OSD Control) Mechanical IR Filter Mechanical Day / Night ICR-IR cut filter BLC & HLC Yes - OSD Control Privacy Yes - OSD Control (8 zone) Day / Night Adjustable Day-to-Night and Night-to-Day threshold and delay Weatherproof Rating Vandal Resistance Hardened case, cable feed-through-bracket Bracket Anti-tamper, cable feed-throught bracket included OSD Menu Language English / chinese Power DC 12VDC (sold separately) Power / Consumption IR off: 100mA (Max), IR on: 400mA (Max) Housing Harden steel case Dimension (inches) 3"(lenght) x 5.7" (width) x 2.2" (height)(inches) Weight 1.87 lbs Storage Temperature -22°F to +140°F (-30°C to +60°C)                                                                                                                                                                                                                                                                                                                                                                                                                                                                                                                                                                                                                                                                                                                                                                                                                                                                                                                                                                                                                                                                                                                                                                                                                                                                                | IR Control              | Automatic, smart IR Options in OSD Menu           |  |  |  |  |
| Synchoronous System Shutter AES (OSD Control) Gain Control AGC (OSD Control) Dynamic Noise Reduction Mechanical IR Filter BLC & HLC Privacy Yes - OSD Control (8 zone) Day / Night Adjustable Day-to-Night and Night-to-Day threshold and delay Weatherproof Rating 1P66 (indoor/outdoor) Vandal Resistance Hardened case,cable feed-through-bracket Bracket Anti-tamper, cable feed-throught bracket included OSD Menu Language Power DC 12VDC (sold separately) Power / Consumption IR off: 100mA (Max), IR on: 400mA (Max) Housing Dimension (inches) 3"(lenght) x 5.7" (width) x 2.2" (height)(inches) Weight 1.87 lbs Storage Temperature -22°F to +140°F (-30°C to +60°C)                                                                                                                                                                                                                                                                                                                                                                                                                                                                                                                                                                                                                                                                                                                                                                                                                                                                                                                                                                                                                                                                                                                                                                                                                                                                                                                                                                                                                                                | Signal Processing       | enhance DSP chipset                               |  |  |  |  |
| Shutter AES (OSD Control)  Gain Control AGC (OSD Control)  Dynamic Noise Reduction 2 DNR (OSD Control)  Mechanical IR Filter Mechanical Day / Night ICR-IR cut filter  BLC & HLC Yes - OSD Control  Privacy Yes - OSD Control (8 zone)  Day / Night Adjustable Day-to-Night and Night-to-Day threshold and delay  Weatherproof Rating 1P66 (indoor/outdoor)  Vandal Resistance Hardened case,cable feed-through-bracket  Bracket Anti-tamper, cable feed-throught bracket included  OSD Menu Language English / chinese  Power DC 12VDC (sold separately)  Power / Consumption IR off: 100mA (Max), IR on: 400mA (Max)  Housing Harden steel case  Dimension (inches) 3"(lenght) x 5.7" (width) x 2.2" (height)(inches)  Weight 1.87 lbs  Storage Temperature -22°F to +140°F (-30°C to +60°C)                                                                                                                                                                                                                                                                                                                                                                                                                                                                                                                                                                                                                                                                                                                                                                                                                                                                                                                                                                                                                                                                                                                                                                                                                                                                                                                                 | Image Control           | Sharpness, brightness, color control (OSD)        |  |  |  |  |
| Gain Control  Dynamic Noise Reduction  AGC (OSD Control)  Dynamic Noise Reduction  Mechanical IR Filter  BLC & HLC  Privacy  Privacy  Adjustable Day-to-Night and Night-to-Day threshold and delay  Weatherproof Rating  Tefé (indoor/outdoor)  Vandal Resistance  Hardened case, cable feed-through-bracket  Bracket  Anti-tamper, cable feed-throught bracket included  OSD Menu Language  Power  DC 12VDC (sold separately)  Power / Consumption  IR off: 100mA (Max), IR on: 400mA (Max)  Housing  Harden steel case  Dimension (inches)  3"(lenght) x 5.7" (width) x 2.2" (height)(inches)  Weight  1.87 lbs  Storage Temperature  2 DNR (OSD Control)  AGC (OSD Control)  Adjustable Day - Night ICR - IR cut filter  BLC & AGC (OSD Control)  Adjustable Day - Night ICR - IR cut filter  BLC & AGC (OSD Control)  Adjustable Day - Night ICR - IR cut filter  BLC & AGC (OSD Control)  Adjustable Day - Night ICR - IR cut filter  Adjustable Day - Night ICR - IR cut filter  Adjustable Day - Night ICR - IR cut filter  Adjustable Day - Night ICR - IR cut filter  Adjustable Day - Night ICR - IR cut filter  Adjustable Day - Night ICR - IR cut filter  Adjustable Day - Night ICR - IR cut filter  Adjustable Day - Night ICR - IR cut filter  Adjustable Day - Night ICR - IR cut filter  Adjustable Day - Night ICR - IR cut filter  Adjustable Day - Night ICR - IR cut filter  Adjustable Day - Night ICR - IR cut filter  Adjustable Day - Night ICR - IR cut filter  Adjustable Day - Night ICR - IR cut filter  Adjustable Day - Night ICR - IR cut filter  Adjustable | Synchoronous System     | Internal                                          |  |  |  |  |
| Dynamic Noise Reduction 2 DNR (OSD Control)  Mechanical IR Filter Mechanical Day / Night ICR-IR cut filter  BLC & HLC Yes - OSD Control  Privacy Yes - OSD Control (8 zone)  Day / Night Adjustable Day-to-Night and Night-to-Day threshold and delay  Weatherproof Rating 1P66 (indoor/outdoor)  Vandal Resistance Hardened case,cable feed-through-bracket  Bracket Anti-tamper, cable feed-throught bracket included  OSD Menu Language English / chinese  Power DC 12VDC (sold separately)  Power / Consumption IR off: 100mA (Max), IR on: 400mA (Max)  Housing Harden steel case  Dimension (inches) 3"(lenght) x 5.7" (width) x 2.2" (height)(inches)  Weight 1.87 lbs  Storage Temperature -22°F to +140°F (-30°C to +60°C)                                                                                                                                                                                                                                                                                                                                                                                                                                                                                                                                                                                                                                                                                                                                                                                                                                                                                                                                                                                                                                                                                                                                                                                                                                                                                                                                                                                            | Shutter                 | AES (OSD Control)                                 |  |  |  |  |
| Mechanical IR Filter Mechanical Day / Night ICR-IR cut filter  BLC & HLC Yes - OSD Control  Privacy Yes - OSD Control (8 zone)  Day / Night Adjustable Day-to-Night and Night-to-Day threshold and delay  Weatherproof Rating 1P66 (indoor/outdoor)  Vandal Resistance Hardened case,cable feed-through-bracket  Bracket Anti-tamper, cable feed-throught bracket included  OSD Menu Language English / chinese  Power DC 12VDC (sold separately)  Power / Consumption IR off: 100mA (Max), IR on: 400mA (Max)  Housing Harden steel case  Dimension (inches) 3"(lenght) x 5.7" (width) x 2.2" (height)(inches)  Weight 1.87 lbs  Storage Temperature -22°F to +140°F (-30°C to +60°C)                                                                                                                                                                                                                                                                                                                                                                                                                                                                                                                                                                                                                                                                                                                                                                                                                                                                                                                                                                                                                                                                                                                                                                                                                                                                                                                                                                                                                                         | Gain Control            | AGC (OSD Control)                                 |  |  |  |  |
| BLC & HLC Privacy Yes - OSD Control Privacy Yes - OSD Control (8 zone)  Day / Night Adjustable Day-to-Night and Night-to-Day threshold and delay Weatherproof Rating Vandal Resistance Hardened case,cable feed-through-bracket Bracket Anti-tamper, cable feed-throught bracket included OSD Menu Language English / chinese Power DC 12VDC (sold separately) Power / Consumption IR off: 100mA (Max), IR on: 400mA (Max) Housing Harden steel case Dimension (inches) 3"(lenght) x 5.7" (width) x 2.2" (height)(inches) Weight 1.87 lbs Storage Temperature -22°F to +140°F (-30°C to +60°C)                                                                                                                                                                                                                                                                                                                                                                                                                                                                                                                                                                                                                                                                                                                                                                                                                                                                                                                                                                                                                                                                                                                                                                                                                                                                                                                                                                                                                                                                                                                                 | Dynamic Noise Reduction | 2 DNR (OSD Control)                               |  |  |  |  |
| Privacy Yes - OSD Control (8 zone)  Day / Night Adjustable Day-to-Night and Night-to-Day threshold and delay  Weatherproof Rating 1P66 (indoor/outdoor)  Vandal Resistance Hardened case,cable feed-through-bracket  Bracket Anti-tamper, cable feed-throught bracket included  OSD Menu Language English / chinese  Power DC 12VDC (sold separately)  Power / Consumption IR off: 100mA (Max), IR on: 400mA (Max)  Housing Harden steel case  Dimension (inches) 3"(lenght) x 5.7" (width) x 2.2" (height)(inches)  Weight 1.87 lbs  Storage Temperature -22°F to +140°F (-30°C to +60°C)                                                                                                                                                                                                                                                                                                                                                                                                                                                                                                                                                                                                                                                                                                                                                                                                                                                                                                                                                                                                                                                                                                                                                                                                                                                                                                                                                                                                                                                                                                                                     | Mechanical IR Filter    | Mechanical Day / Night ICR-IR cut filter          |  |  |  |  |
| Day / Night  Adjustable Day-to-Night and Night-to-Day threshold and delay  Weatherproof Rating  1P66 (indoor/outdoor)  Vandal Resistance  Hardened case,cable feed-through-bracket  Bracket  Anti-tamper, cable feed-throught bracket included  OSD Menu Language  English / chinese  Power  DC 12VDC (sold separately)  Power / Consumption  IR off: 100mA (Max), IR on: 400mA (Max)  Housing  Harden steel case  Dimension (inches)  3"(lenght) x 5.7" (width) x 2.2" (height)(inches)  Weight  1.87 lbs  Storage Temperature  -22°F to +140°F (-30°C to +60°C)                                                                                                                                                                                                                                                                                                                                                                                                                                                                                                                                                                                                                                                                                                                                                                                                                                                                                                                                                                                                                                                                                                                                                                                                                                                                                                                                                                                                                                                                                                                                                              | BLC & HLC               | Yes - OSD Control                                 |  |  |  |  |
| delay  Weatherproof Rating 1P66 (indoor/outdoor)  Vandal Resistance Hardened case,cable feed-through-bracket  Bracket Anti-tamper, cable feed-throught bracket included  OSD Menu Language English / chinese  Power DC 12VDC (sold separately)  Power / Consumption IR off: 100mA (Max), IR on: 400mA (Max)  Housing Harden steel case  Dimension (inches) 3"(lenght) x 5.7" (width) x 2.2" (height)(inches)  Weight 1.87 lbs  Storage Temperature -22°F to +140°F (-30°C to +60°C)                                                                                                                                                                                                                                                                                                                                                                                                                                                                                                                                                                                                                                                                                                                                                                                                                                                                                                                                                                                                                                                                                                                                                                                                                                                                                                                                                                                                                                                                                                                                                                                                                                            | Privacy                 | Yes - OSD Control (8 zone)                        |  |  |  |  |
| Vandal Resistance Hardened case, cable feed-through-bracket Bracket Anti-tamper, cable feed-throught bracket included OSD Menu Language English / chinese Power DC 12VDC (sold separately) Power / Consumption IR off: 100mA (Max), IR on: 400mA (Max) Housing Harden steel case Dimension (inches) 3"(lenght) x 5.7" (width) x 2.2" (height)(inches) Weight 1.87 lbs Storage Temperature -22°F to +140°F (-30°C to +60°C)                                                                                                                                                                                                                                                                                                                                                                                                                                                                                                                                                                                                                                                                                                                                                                                                                                                                                                                                                                                                                                                                                                                                                                                                                                                                                                                                                                                                                                                                                                                                                                                                                                                                                                     | Day / Night             |                                                   |  |  |  |  |
| Bracket Anti-tamper, cable feed-throught bracket included OSD Menu Language English / chinese Power DC 12VDC (sold separately) Power / Consumption IR off: 100mA (Max), IR on: 400mA (Max) Housing Harden steel case Dimension (inches) 3"(lenght) x 5.7" (width) x 2.2" (height)(inches) Weight 1.87 lbs Storage Temperature -22°F to +140°F (-30°C to +60°C)                                                                                                                                                                                                                                                                                                                                                                                                                                                                                                                                                                                                                                                                                                                                                                                                                                                                                                                                                                                                                                                                                                                                                                                                                                                                                                                                                                                                                                                                                                                                                                                                                                                                                                                                                                 | Weatherproof Rating     | 1P66 (indoor/outdoor)                             |  |  |  |  |
| OSD Menu Language English / chinese  Power DC 12VDC (sold separately)  Power / Consumption IR off: 100mA (Max), IR on: 400mA (Max)  Housing Harden steel case  Dimension (inches) 3"(lenght) x 5.7" (width) x 2.2" (height)(inches)  Weight 1.87 lbs  Storage Temperature -22°F to +140°F (-30°C to +60°C)                                                                                                                                                                                                                                                                                                                                                                                                                                                                                                                                                                                                                                                                                                                                                                                                                                                                                                                                                                                                                                                                                                                                                                                                                                                                                                                                                                                                                                                                                                                                                                                                                                                                                                                                                                                                                     | Vandal Resistance       | Hardened case,cable feed-through-bracket          |  |  |  |  |
| Power DC 12VDC (sold separately)  Power / Consumption IR off: 100mA (Max), IR on: 400mA (Max)  Housing Harden steel case  Dimension (inches) 3"(lenght) x 5.7" (width) x 2.2" (height)(inches)  Weight 1.87 lbs  Storage Temperature -22°F to +140°F (-30°C to +60°C)                                                                                                                                                                                                                                                                                                                                                                                                                                                                                                                                                                                                                                                                                                                                                                                                                                                                                                                                                                                                                                                                                                                                                                                                                                                                                                                                                                                                                                                                                                                                                                                                                                                                                                                                                                                                                                                          | Bracket                 | Anti-tamper, cable feed-throught bracket included |  |  |  |  |
| Power / Consumption IR off: 100mA (Max), IR on: 400mA (Max)  Housing Harden steel case  Dimension (inches) 3"(lenght) x 5.7" (width) x 2.2" (height)(inches)  Weight 1.87 lbs  Storage Temperature -22°F to +140°F (-30°C to +60°C)                                                                                                                                                                                                                                                                                                                                                                                                                                                                                                                                                                                                                                                                                                                                                                                                                                                                                                                                                                                                                                                                                                                                                                                                                                                                                                                                                                                                                                                                                                                                                                                                                                                                                                                                                                                                                                                                                            | OSD Menu Language       | English / chinese                                 |  |  |  |  |
| Housing Harden steel case  Dimension (inches) 3"(lenght) x 5.7" (width) x 2.2" (height)(inches)  Weight 1.87 lbs  Storage Temperature -22°F to +140°F (-30°C to +60°C)                                                                                                                                                                                                                                                                                                                                                                                                                                                                                                                                                                                                                                                                                                                                                                                                                                                                                                                                                                                                                                                                                                                                                                                                                                                                                                                                                                                                                                                                                                                                                                                                                                                                                                                                                                                                                                                                                                                                                         | Power                   | DC 12VDC (sold separately)                        |  |  |  |  |
| Dimension (inches)         3"(lenght) x 5.7" (width) x 2.2" (height)(inches)           Weight         1.87 lbs           Storage Temperature         -22°F to +140°F (-30°C to +60°C)                                                                                                                                                                                                                                                                                                                                                                                                                                                                                                                                                                                                                                                                                                                                                                                                                                                                                                                                                                                                                                                                                                                                                                                                                                                                                                                                                                                                                                                                                                                                                                                                                                                                                                                                                                                                                                                                                                                                          | Power / Consumption     | IR off: 100mA (Max), IR on: 400mA (Max)           |  |  |  |  |
| Weight 1.87 lbs Storage Temperature -22°F to +140°F (-30°C to +60°C)                                                                                                                                                                                                                                                                                                                                                                                                                                                                                                                                                                                                                                                                                                                                                                                                                                                                                                                                                                                                                                                                                                                                                                                                                                                                                                                                                                                                                                                                                                                                                                                                                                                                                                                                                                                                                                                                                                                                                                                                                                                           | Housing                 | Harden steel case                                 |  |  |  |  |
| Storage Temperature -22°F to +140°F (-30°C to +60°C)                                                                                                                                                                                                                                                                                                                                                                                                                                                                                                                                                                                                                                                                                                                                                                                                                                                                                                                                                                                                                                                                                                                                                                                                                                                                                                                                                                                                                                                                                                                                                                                                                                                                                                                                                                                                                                                                                                                                                                                                                                                                           | Dimension (inches)      | 3"(lenght) x 5.7" (width) x 2.2" (height)(inches) |  |  |  |  |
|                                                                                                                                                                                                                                                                                                                                                                                                                                                                                                                                                                                                                                                                                                                                                                                                                                                                                                                                                                                                                                                                                                                                                                                                                                                                                                                                                                                                                                                                                                                                                                                                                                                                                                                                                                                                                                                                                                                                                                                                                                                                                                                                | Weight                  | 1.87 lbs                                          |  |  |  |  |
| Operating Temperature 14°F to +113°F (-10°C to +45°C)                                                                                                                                                                                                                                                                                                                                                                                                                                                                                                                                                                                                                                                                                                                                                                                                                                                                                                                                                                                                                                                                                                                                                                                                                                                                                                                                                                                                                                                                                                                                                                                                                                                                                                                                                                                                                                                                                                                                                                                                                                                                          | Storage Temperature     | -22°F to +140°F (-30°C to +60°C)                  |  |  |  |  |
|                                                                                                                                                                                                                                                                                                                                                                                                                                                                                                                                                                                                                                                                                                                                                                                                                                                                                                                                                                                                                                                                                                                                                                                                                                                                                                                                                                                                                                                                                                                                                                                                                                                                                                                                                                                                                                                                                                                                                                                                                                                                                                                                | Operating Temperature   | 14°F to +113°F (-10°C to +45°C)                   |  |  |  |  |

## OSD CONTROL FEATURES

- MOTION DETECTION
- **BLEMISH COMPENSATION**
- MIRROW (H-REV) SHARPNESS DNR
- SHARPNESS -AUTO WHITE BALANCE

ADDITIONAL OSD OPTIONS: MIRROR-FLIP - DZOOM - SCALE - FORMAT - DIGITAL OUT SHADING-PRIVACY MASK -TITLE - GAMMA