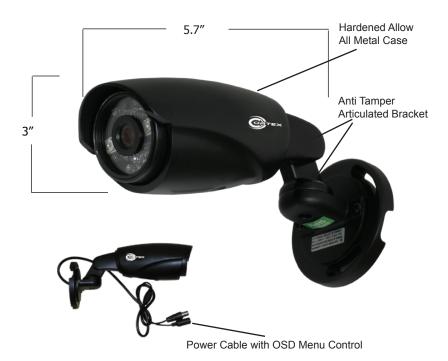

## HIGH RESOLUTION OUTDOOR WEATHERPROOF BULLET

| SP |  | 01 | TI | $\cap$ | 10 |
|----|--|----|----|--------|----|
|    |  |    |    |        |    |

| Video Sensor  I/3" HI-RES Sony Super HAD II Color CCD  Resolution  More than 750 TV Lines  Lens  4.3mm Aspherical Megapixel IR Corrected  Min. Illumination  0.5 LUX ,f1.6 (0.0 LUX with Infrared On)  Auto White Balance  ATW (OSD Control)  IR Range  80' nominal with extended IR range coverage  Dragonfire IR Array  12 infrared LEDs (850nm)  IR Illuminination  DRAGONFIRE automatic IR system, 80ft range  IR Control  Automatic, smart IR Options in OSD Menu  Signal Processing  enhance DSP chipset  Image Control  Sharpness, brightness, color control (OSD)  Synchoronous System  Internal  Shutter  AES (OSD Control)  Dynamic Noise Reduction  Mechanical IR Filter  Mechanical Day / Night ICR-IR cut filter  BLC & HLC  Yes - OSD Control (8 zone)  Day / Night  Adjustable Day-to-Night and Night-to-Day threshold and delay  Weatherproof Rating  Veather Consumption  IR off: 100mA (Max), IR on: 400mA (Max)  Housing  Harden steel case  Dimension (inches)  3"(lenght) x 5.7" (width) x 2.2" (height) (inches)  Weight  1.87 lbs  Storage Temperature  14°F to +113°F (-10°C to +45°C)                                                                                                                                                                                                                                                                                                                                                                                                                                                                                                                                                                                                                                                                                                                                                                                                                                                                                                                                                                                                                 |                         |                                                   |  |  |  |  |
|--------------------------------------------------------------------------------------------------------------------------------------------------------------------------------------------------------------------------------------------------------------------------------------------------------------------------------------------------------------------------------------------------------------------------------------------------------------------------------------------------------------------------------------------------------------------------------------------------------------------------------------------------------------------------------------------------------------------------------------------------------------------------------------------------------------------------------------------------------------------------------------------------------------------------------------------------------------------------------------------------------------------------------------------------------------------------------------------------------------------------------------------------------------------------------------------------------------------------------------------------------------------------------------------------------------------------------------------------------------------------------------------------------------------------------------------------------------------------------------------------------------------------------------------------------------------------------------------------------------------------------------------------------------------------------------------------------------------------------------------------------------------------------------------------------------------------------------------------------------------------------------------------------------------------------------------------------------------------------------------------------------------------------------------------------------------------------------------------------------------------------|-------------------------|---------------------------------------------------|--|--|--|--|
| Lens 4.3mm Aspherical Megapixel IR Corrected Min. Illumination 0.5 LUX ,f1.6 (0.0 LUX with Infrared On) Auto White Balance ATW (OSD Control) IR Range 80' nominal with extended IR range coverage Dragonfire IR Array 2 High intensity LEDs (850nm) IR Array 12 infrared LEDs (850nm) IR Illuminination DRAGONFIRE automatic IR system, 80ft range IR Control Automatic, smart IR Options in OSD Menu Signal Processing enhance DSP chipset Image Control Sharpness, brightness, color control (OSD) Synchoronous System Internal Shutter AES (OSD Control) Gain Control AGC (OSD Control) Dynamic Noise Reduction AGC (OSD Control) Mechanical IR Filter Mechanical Day / Night ICR-IR cut filter BLC & HLC Yes - OSD Control (8 zone) Day / Night Adjustable Day-to-Night and Night-to-Day threshold and delay Weatherproof Rating 1P66 (indoor/outdoor) Vandal Resistance Hardened case, cable feed-through-bracket Bracket Anti-tamper, cable feed-through bracket included OSD Menu Language English / chinese Power DC 12VDC (sold separately) Power / Consumption IR off: 100mA (Max), IR on: 400mA (Max) Housing Harden steel case Dimension (inches) 3"(lenght) x 5.7" (width) x 2.2" (height) (inches) Weight 1.87 lbs Storage Temperature -22°F to +140°F (-30°C to +60°C)                                                                                                                                                                                                                                                                                                                                                                                                                                                                                                                                                                                                                                                                                                                                                                                                                                          | Video Sensor            | 1/3" HI-RES Sony Super HAD II Color CCD           |  |  |  |  |
| Min. Illumination  Auto White Balance  ATW (OSD Control)  IR Range  Bo' nominal with extended IR range coverage  Dragonfire IR Array  12 High intensity LEDs (850nm)  IR Alray  12 Infrared LEDs (850nm)  IR Illuminination  DRAGONFIRE automatic IR system, 80ft range  IR Control  Automatic, smart IR Options in OSD Menu  Signal Processing  enhance DSP chipset  Image Control  Sharpness, brightness, color control (OSD)  Synchoronous System  Internal  Shutter  AES (OSD Control)  Dynamic Noise Reduction  AGC (OSD Control)  Dynamic Noise Reduction  BLC & HLC  Yes - OSD Control  Privacy  Yes - OSD Control (8 zone)  Day / Night  Adjustable Day-to-Night and Night-to-Day threshold and delay  Weatherproof Rating  Weatherproof Rating  IP66 (indoor/outdoor)  Vandal Resistance  Hardened case, cable feed-through-bracket  Bracket  Anti-tamper, cable feed-through (Max)  Housing  Harden steel case  Dimension (inches)  3"(lenght) x 5.7" (width) x 2.2" (height) (inches)  Weight  1.87 lbs  Storage Temperature  -22°F to +140°F (-30°C to +60°C)                                                                                                                                                                                                                                                                                                                                                                                                                                                                                                                                                                                                                                                                                                                                                                                                                                                                                                                                                                                                                                                      | Resolution              | More than 750 TV Lines                            |  |  |  |  |
| Auto White Balance ATW (OSD Control) IR Range 80' nominal with extended IR range coverage Dragonfire IR Array 2 High intensity LEDs (850nm) IR Array 12 infrared LEDs (850nm) IR Illuminination DRAGONFIRE automatic IR system, 80ft range IR Control Automatic, smart IR Options in OSD Menu Signal Processing enhance DSP chipset Image Control Sharpness, brightness, color control (OSD) Synchoronous System Internal Shutter AES (OSD Control) Gain Control AGC (OSD Control) Dynamic Noise Reduction AGC (OSD Control) Mechanical IR Filter Mechanical Day / Night ICR-IR cut filter BLC & HLC Yes - OSD Control Privacy Yes - OSD Control (8 zone) Day / Night Adjustable Day-to-Night and Night-to-Day threshold and delay Weatherproof Rating 1P66 (indoor/outdoor) Vandal Resistance Hardened case, cable feed-through-bracket Bracket Anti-tamper, cable feed-throught bracket included OSD Menu Language English / chinese Power DC 12VDC (sold separately) Power / Consumption IR off: 100mA (Max), IR on: 400mA (Max) Housing Harden steel case Dimension (inches) 3"(lenght) x 5.7" (width) x 2.2" (height) (inches) Weight 1.87 lbs Storage Temperature -22°F to +140°F (-30°C to +60°C)                                                                                                                                                                                                                                                                                                                                                                                                                                                                                                                                                                                                                                                                                                                                                                                                                                                                                                                       | Lens                    | 4.3mm Aspherical Megapixel IR Corrected           |  |  |  |  |
| IR Range 80' nominal with extended IR range coverage Dragonfire IR Array 2 High intensity LEDs (850nm) IR Array 12 infrared LEDs (850nm) IR Iluminination DRAGONFIRE automatic IR system, 80ft range IR Control Automatic, smart IR Options in OSD Menu Signal Processing enhance DSP chipset Image Control Sharpness, brightness, color control (OSD) Synchoronous System Internal Shutter AES (OSD Control) Gain Control AGC (OSD Control) Dynamic Noise Reduction 2 DNR (OSD Control) Mechanical IR Filter Mechanical Day / Night ICR-IR cut filter BLC & HLC Yes - OSD Control (8 zone) Day / Night Adjustable Day-to-Night and Night-to-Day threshold and delay Weatherproof Rating 1P66 (indoor/outdoor) Vandal Resistance Hardened case, cable feed-through-bracket Bracket Anti-tamper, cable feed-throught bracket included OSD Menu Language English / chinese Power DC 12VDC (sold separately) Power / Consumption IR off: 100mA (Max), IR on: 400mA (Max) Housing Harden steel case Dimension (inches) 3"(lenght) x 5.7" (width) x 2.2" (height) (inches) Weight 1.87 lbs Storage Temperature -22°F to +140°F (-30°C to +60°C)                                                                                                                                                                                                                                                                                                                                                                                                                                                                                                                                                                                                                                                                                                                                                                                                                                                                                                                                                                                     | Min. Illumination       | 0.5 LUX ,f1.6 (0.0 LUX with Infrared On)          |  |  |  |  |
| Dragonfire IR Array  IR Array  12 Infrared LEDs (850nm)  IR Iluminination  DRAGONFIRE automatic IR system, 80ft range  IR Control  Automatic, smart IR Options in OSD Menu  Signal Processing  enhance DSP chipset  Image Control  Sharpness, brightness, color control (OSD)  Synchoronous System  Internal  Shutter  AES (OSD Control)  Qain Control  AGC (OSD Control)  Dynamic Noise Reduction  Mechanical IR Filter  BLC & HLC  Privacy  Yes - OSD Control (8 zone)  Day / Night  Adjustable Day-to-Night and Night-to-Day threshold and delay  Weatherproof Rating  Weatherproof Rating  Vandal Resistance  Hardened case, cable feed-throught bracket included  OSD Menu Language  English / chinese  Power  DC 12VDC (sold separately)  Power / Consumption  IR off: 100mA (Max), IR on: 400mA (Max)  Housing  Harden Hardenes  -22°F to +140°F (-30°C to +60°C)                                                                                                                                                                                                                                                                                                                                                                                                                                                                                                                                                                                                                                                                                                                                                                                                                                                                                                                                                                                                                                                                                                                                                                                                                                                       | Auto White Balance      | ATW (OSD Control)                                 |  |  |  |  |
| IR Array  12 infrared LEDs (850nm)  IR Iluminination  DRAGONFIRE automatic IR system, 80ft range  IR Control  Automatic, smart IR Options in OSD Menu  Signal Processing  enhance DSP chipset  Image Control  Sharpness, brightness, color control (OSD)  Synchoronous System  Internal  Shutter  AES (OSD Control)  Gain Control  AGC (OSD Control)  Dynamic Noise Reduction  Mechanical IR Filter  BLC & HLC  Yes - OSD Control  Privacy  Yes - OSD Control (8 zone)  Day / Night  Adjustable Day-to-Night and Night-to-Day threshold and delay  Weatherproof Rating  1P66 (indoor/outdoor)  Vandal Resistance  Hardened case, cable feed-through-bracket  Bracket  Anti-tamper, cable feed-through bracket included  OSD Menu Language  Power  DC 12VDC (sold separately)  Power / Consumption  IR off: 100mA (Max), IR on: 400mA (Max)  Housing  Harden steel case  Dimension (inches)  3"(lenght) x 5.7" (width) x 2.2" (height)(inches)  Weight  1.87 lbs  Storage Temperature  -22°F to +140°F (-30°C to +60°C)                                                                                                                                                                                                                                                                                                                                                                                                                                                                                                                                                                                                                                                                                                                                                                                                                                                                                                                                                                                                                                                                                                         | IR Range                | 80' nominal with extended IR range coverage       |  |  |  |  |
| IR Iluminination DRAGONFIRE automatic IR system, 80ft range IR Control Automatic, smart IR Options in OSD Menu Signal Processing enhance DSP chipset Image Control Sharpness, brightness, color control (OSD) Synchoronous System Internal Shutter AES (OSD Control) Gain Control AGC (OSD Control)  Dynamic Noise Reduction 2 DNR (OSD Control) Mechanical IR Filter Mechanical Day / Night ICR-IR cut filter BLC & HLC Yes - OSD Control Privacy Yes - OSD Control (8 zone)  Day / Night Adjustable Day-to-Night and Night-to-Day threshold and delay Weatherproof Rating 1P66 (indoor/outdoor) Vandal Resistance Hardened case,cable feed-through-bracket Bracket Anti-tamper, cable feed-throught bracket included OSD Menu Language English / chinese Power DC 12VDC (sold separately) Power / Consumption IR off: 100mA (Max), IR on: 400mA (Max) Housing Harden steel case Dimension (inches) 3"(lenght) x 5.7" (width) x 2.2" (height)(inches) Weight 1.87 lbs Storage Temperature -22°F to +140°F (-30°C to +60°C)                                                                                                                                                                                                                                                                                                                                                                                                                                                                                                                                                                                                                                                                                                                                                                                                                                                                                                                                                                                                                                                                                                    | Dragonfire IR Array     | 2 High intensity LEDs (850nm)                     |  |  |  |  |
| IR Control Automatic, smart IR Options in OSD Menu  Signal Processing enhance DSP chipset  Image Control Sharpness, brightness, color control (OSD)  Synchoronous System Internal  Shutter AES (OSD Control)  Gain Control AGC (OSD Control)  Dynamic Noise Reduction 2 DNR (OSD Control)  Mechanical IR Filter Mechanical Day / Night ICR-IR cut filter  BLC & HLC Yes - OSD Control  Privacy Yes - OSD Control (8 zone)  Day / Night Adjustable Day-to-Night and Night-to-Day threshold and delay  Weatherproof Rating 1P66 (indoor/outdoor)  Vandal Resistance Hardened case, cable feed-through-bracket  Bracket Anti-tamper, cable feed-throught bracket included  OSD Menu Language English / chinese  Power DC 12VDC (sold separately)  Power / Consumption IR off: 100mA (Max), IR on: 400mA (Max)  Housing Harden steel case  Dimension (inches) 3"(lenght) x 5.7" (width) x 2.2" (height)(inches)  Weight 1.87 lbs  Storage Temperature -22°F to +140°F (-30°C to +60°C)                                                                                                                                                                                                                                                                                                                                                                                                                                                                                                                                                                                                                                                                                                                                                                                                                                                                                                                                                                                                                                                                                                                                             | IR Array                | 12 infrared LEDs (850nm)                          |  |  |  |  |
| Signal Processing enhance DSP chipset  Image Control Sharpness, brightness, color control (OSD)  Synchoronous System Internal  Shutter AES (OSD Control)  Gain Control AGC (OSD Control)  Dynamic Noise Reduction 2 DNR (OSD Control)  Mechanical IR Filter Mechanical Day / Night ICR-IR cut filter  BLC & HLC Yes - OSD Control  Privacy Yes - OSD Control (8 zone)  Day / Night Adjustable Day-to-Night and Night-to-Day threshold and delay  Weatherproof Rating 1P66 (indoor/outdoor)  Vandal Resistance Hardened case,cable feed-through-bracket  Bracket Anti-tamper, cable feed-throught bracket included  OSD Menu Language English / chinese  Power DC 12VDC (sold separately)  Power / Consumption IR off: 100mA (Max), IR on: 400mA (Max)  Housing Harden steel case  Dimension (inches) 3"(lenght) x 5.7" (width) x 2.2" (height)(inches)  Weight 1.87 lbs  Storage Temperature -22°F to +140°F (-30°C to +60°C)                                                                                                                                                                                                                                                                                                                                                                                                                                                                                                                                                                                                                                                                                                                                                                                                                                                                                                                                                                                                                                                                                                                                                                                                  | IR Iluminination        | DRAGONFIRE automatic IR system, 80ft range        |  |  |  |  |
| Image Control Sharpness, brightness, color control (OSD) Synchoronous System Internal Shutter AES (OSD Control) Gain Control AGC (OSD Control) Dynamic Noise Reduction 2 DNR (OSD Control) Mechanical IR Filter Mechanical Day / Night ICR-IR cut filter BLC & HLC Yes - OSD Control Privacy Yes - OSD Control (8 zone) Day / Night Adjustable Day-to-Night and Night-to-Day threshold and delay Weatherproof Rating Vandal Resistance Hardened case, cable feed-through-bracket Bracket Anti-tamper, cable feed-throught bracket included OSD Menu Language English / chinese Power DC 12VDC (sold separately) Power / Consumption IR off: 100mA (Max), IR on: 400mA (Max) Housing Harden steel case Dimension (inches) 3"(lenght) x 5.7" (width) x 2.2" (height)(inches) Weight 1.87 lbs Storage Temperature -22°F to +140°F (-30°C to +60°C)                                                                                                                                                                                                                                                                                                                                                                                                                                                                                                                                                                                                                                                                                                                                                                                                                                                                                                                                                                                                                                                                                                                                                                                                                                                                                | IR Control              | Automatic, smart IR Options in OSD Menu           |  |  |  |  |
| Synchoronous System Shutter AES (OSD Control) Gain Control AGC (OSD Control) Dynamic Noise Reduction Mechanical IR Filter BLC & HLC Privacy Yes - OSD Control (8 zone) Day / Night Adjustable Day-to-Night and Night-to-Day threshold and delay Weatherproof Rating 1P66 (indoor/outdoor) Vandal Resistance Hardened case,cable feed-through-bracket Bracket Anti-tamper, cable feed-throught bracket included OSD Menu Language Power DC 12VDC (sold separately) Power / Consumption IR off: 100mA (Max), IR on: 400mA (Max) Housing Dimension (inches) 3"(lenght) x 5.7" (width) x 2.2" (height)(inches) Weight 1.87 lbs Storage Temperature -22°F to +140°F (-30°C to +60°C)                                                                                                                                                                                                                                                                                                                                                                                                                                                                                                                                                                                                                                                                                                                                                                                                                                                                                                                                                                                                                                                                                                                                                                                                                                                                                                                                                                                                                                                | Signal Processing       | enhance DSP chipset                               |  |  |  |  |
| Shutter AES (OSD Control)  Gain Control AGC (OSD Control)  Dynamic Noise Reduction 2 DNR (OSD Control)  Mechanical IR Filter Mechanical Day / Night ICR-IR cut filter  BLC & HLC Yes - OSD Control  Privacy Yes - OSD Control (8 zone)  Day / Night Adjustable Day-to-Night and Night-to-Day threshold and delay  Weatherproof Rating 1P66 (indoor/outdoor)  Vandal Resistance Hardened case,cable feed-through-bracket  Bracket Anti-tamper, cable feed-throught bracket included  OSD Menu Language English / chinese  Power DC 12VDC (sold separately)  Power / Consumption IR off: 100mA (Max), IR on: 400mA (Max)  Housing Harden steel case  Dimension (inches) 3"(lenght) x 5.7" (width) x 2.2" (height)(inches)  Weight 1.87 lbs  Storage Temperature -22°F to +140°F (-30°C to +60°C)                                                                                                                                                                                                                                                                                                                                                                                                                                                                                                                                                                                                                                                                                                                                                                                                                                                                                                                                                                                                                                                                                                                                                                                                                                                                                                                                 | Image Control           | Sharpness, brightness, color control (OSD)        |  |  |  |  |
| Gain Control  Dynamic Noise Reduction  AGC (OSD Control)  Dynamic Noise Reduction  Mechanical IR Filter  BLC & HLC  Privacy  Privacy  Adjustable Day-to-Night and Night-to-Day threshold and delay  Weatherproof Rating  Tefé (indoor/outdoor)  Vandal Resistance  Hardened case, cable feed-through-bracket  Bracket  Anti-tamper, cable feed-throught bracket included  OSD Menu Language  Power  DC 12VDC (sold separately)  Power / Consumption  IR off: 100mA (Max), IR on: 400mA (Max)  Housing  Harden steel case  Dimension (inches)  3"(lenght) x 5.7" (width) x 2.2" (height)(inches)  Weight  1.87 lbs  Storage Temperature  2 DNR (OSD Control)  AGC (OSD Control)  Adjustable Day - Night ICR - IR cut filter  BLC & AGC (OSD Control)  Adjustable Day - Night ICR - IR cut filter  BLC & AGC (OSD Control)  Adjustable Day - Night ICR - IR cut filter  BLC & AGC (OSD Control)  Adjustable Day - Night ICR - IR cut filter  Adjustable Day - Night ICR - IR cut filter  Adjustable Day - Night ICR - IR cut filter  Adjustable Day - Night ICR - IR cut filter  Adjustable Day - Night ICR - IR cut filter  Adjustable Day - Night ICR - IR cut filter  Adjustable Day - Night ICR - IR cut filter  Adjustable Day - Night ICR - IR cut filter  Adjustable Day - Night ICR - IR cut filter  Adjustable Day - Night ICR - IR cut filter  Adjustable Day - Night ICR - IR cut filter  Adjustable Day - Night ICR - IR cut filter  Adjustable Day - Night ICR - IR cut filter  Adjustable Day - Night ICR - IR cut filter  Adjustable Day - Night ICR - IR cut filter  Adjustable | Synchoronous System     | Internal                                          |  |  |  |  |
| Dynamic Noise Reduction 2 DNR (OSD Control)  Mechanical IR Filter Mechanical Day / Night ICR-IR cut filter  BLC & HLC Yes - OSD Control  Privacy Yes - OSD Control (8 zone)  Day / Night Adjustable Day-to-Night and Night-to-Day threshold and delay  Weatherproof Rating 1P66 (indoor/outdoor)  Vandal Resistance Hardened case,cable feed-through-bracket  Bracket Anti-tamper, cable feed-throught bracket included  OSD Menu Language English / chinese  Power DC 12VDC (sold separately)  Power / Consumption IR off: 100mA (Max), IR on: 400mA (Max)  Housing Harden steel case  Dimension (inches) 3"(lenght) x 5.7" (width) x 2.2" (height)(inches)  Weight 1.87 lbs  Storage Temperature -22°F to +140°F (-30°C to +60°C)                                                                                                                                                                                                                                                                                                                                                                                                                                                                                                                                                                                                                                                                                                                                                                                                                                                                                                                                                                                                                                                                                                                                                                                                                                                                                                                                                                                            | Shutter                 | AES (OSD Control)                                 |  |  |  |  |
| Mechanical IR Filter Mechanical Day / Night ICR-IR cut filter  BLC & HLC Yes - OSD Control  Privacy Yes - OSD Control (8 zone)  Day / Night Adjustable Day-to-Night and Night-to-Day threshold and delay  Weatherproof Rating 1P66 (indoor/outdoor)  Vandal Resistance Hardened case,cable feed-through-bracket  Bracket Anti-tamper, cable feed-throught bracket included  OSD Menu Language English / chinese  Power DC 12VDC (sold separately)  Power / Consumption IR off: 100mA (Max), IR on: 400mA (Max)  Housing Harden steel case  Dimension (inches) 3"(lenght) x 5.7" (width) x 2.2" (height)(inches)  Weight 1.87 lbs  Storage Temperature -22°F to +140°F (-30°C to +60°C)                                                                                                                                                                                                                                                                                                                                                                                                                                                                                                                                                                                                                                                                                                                                                                                                                                                                                                                                                                                                                                                                                                                                                                                                                                                                                                                                                                                                                                         | Gain Control            | AGC (OSD Control)                                 |  |  |  |  |
| BLC & HLC Privacy Yes - OSD Control Privacy Yes - OSD Control (8 zone)  Day / Night Adjustable Day-to-Night and Night-to-Day threshold and delay Weatherproof Rating Vandal Resistance Hardened case,cable feed-through-bracket Bracket Anti-tamper, cable feed-throught bracket included OSD Menu Language English / chinese Power DC 12VDC (sold separately) Power / Consumption IR off: 100mA (Max), IR on: 400mA (Max) Housing Harden steel case Dimension (inches) 3"(lenght) x 5.7" (width) x 2.2" (height)(inches) Weight 1.87 lbs Storage Temperature -22°F to +140°F (-30°C to +60°C)                                                                                                                                                                                                                                                                                                                                                                                                                                                                                                                                                                                                                                                                                                                                                                                                                                                                                                                                                                                                                                                                                                                                                                                                                                                                                                                                                                                                                                                                                                                                 | Dynamic Noise Reduction | 2 DNR (OSD Control)                               |  |  |  |  |
| Privacy Yes - OSD Control (8 zone)  Day / Night Adjustable Day-to-Night and Night-to-Day threshold and delay  Weatherproof Rating 1P66 (indoor/outdoor)  Vandal Resistance Hardened case,cable feed-through-bracket  Bracket Anti-tamper, cable feed-throught bracket included  OSD Menu Language English / chinese  Power DC 12VDC (sold separately)  Power / Consumption IR off: 100mA (Max), IR on: 400mA (Max)  Housing Harden steel case  Dimension (inches) 3"(lenght) x 5.7" (width) x 2.2" (height)(inches)  Weight 1.87 lbs  Storage Temperature -22°F to +140°F (-30°C to +60°C)                                                                                                                                                                                                                                                                                                                                                                                                                                                                                                                                                                                                                                                                                                                                                                                                                                                                                                                                                                                                                                                                                                                                                                                                                                                                                                                                                                                                                                                                                                                                     | Mechanical IR Filter    | Mechanical Day / Night ICR-IR cut filter          |  |  |  |  |
| Day / Night  Adjustable Day-to-Night and Night-to-Day threshold and delay  Weatherproof Rating  1P66 (indoor/outdoor)  Vandal Resistance  Hardened case,cable feed-through-bracket  Bracket  Anti-tamper, cable feed-throught bracket included  OSD Menu Language  English / chinese  Power  DC 12VDC (sold separately)  Power / Consumption  IR off: 100mA (Max), IR on: 400mA (Max)  Housing  Harden steel case  Dimension (inches)  3"(lenght) x 5.7" (width) x 2.2" (height)(inches)  Weight  1.87 lbs  Storage Temperature  -22°F to +140°F (-30°C to +60°C)                                                                                                                                                                                                                                                                                                                                                                                                                                                                                                                                                                                                                                                                                                                                                                                                                                                                                                                                                                                                                                                                                                                                                                                                                                                                                                                                                                                                                                                                                                                                                              | BLC & HLC               | Yes - OSD Control                                 |  |  |  |  |
| delay  Weatherproof Rating 1P66 (indoor/outdoor)  Vandal Resistance Hardened case,cable feed-through-bracket  Bracket Anti-tamper, cable feed-throught bracket included  OSD Menu Language English / chinese  Power DC 12VDC (sold separately)  Power / Consumption IR off: 100mA (Max), IR on: 400mA (Max)  Housing Harden steel case  Dimension (inches) 3"(lenght) x 5.7" (width) x 2.2" (height)(inches)  Weight 1.87 lbs  Storage Temperature -22°F to +140°F (-30°C to +60°C)                                                                                                                                                                                                                                                                                                                                                                                                                                                                                                                                                                                                                                                                                                                                                                                                                                                                                                                                                                                                                                                                                                                                                                                                                                                                                                                                                                                                                                                                                                                                                                                                                                            | Privacy                 | Yes - OSD Control (8 zone)                        |  |  |  |  |
| Vandal Resistance Hardened case, cable feed-through-bracket Bracket Anti-tamper, cable feed-throught bracket included OSD Menu Language English / chinese Power DC 12VDC (sold separately) Power / Consumption IR off: 100mA (Max), IR on: 400mA (Max) Housing Harden steel case Dimension (inches) 3"(lenght) x 5.7" (width) x 2.2" (height)(inches) Weight 1.87 lbs Storage Temperature -22°F to +140°F (-30°C to +60°C)                                                                                                                                                                                                                                                                                                                                                                                                                                                                                                                                                                                                                                                                                                                                                                                                                                                                                                                                                                                                                                                                                                                                                                                                                                                                                                                                                                                                                                                                                                                                                                                                                                                                                                     | Day / Night             |                                                   |  |  |  |  |
| Bracket Anti-tamper, cable feed-throught bracket included OSD Menu Language English / chinese Power DC 12VDC (sold separately) Power / Consumption IR off: 100mA (Max), IR on: 400mA (Max) Housing Harden steel case Dimension (inches) 3"(lenght) x 5.7" (width) x 2.2" (height)(inches) Weight 1.87 lbs Storage Temperature -22°F to +140°F (-30°C to +60°C)                                                                                                                                                                                                                                                                                                                                                                                                                                                                                                                                                                                                                                                                                                                                                                                                                                                                                                                                                                                                                                                                                                                                                                                                                                                                                                                                                                                                                                                                                                                                                                                                                                                                                                                                                                 | Weatherproof Rating     | 1P66 (indoor/outdoor)                             |  |  |  |  |
| OSD Menu Language English / chinese  Power DC 12VDC (sold separately)  Power / Consumption IR off: 100mA (Max), IR on: 400mA (Max)  Housing Harden steel case  Dimension (inches) 3"(lenght) x 5.7" (width) x 2.2" (height)(inches)  Weight 1.87 lbs  Storage Temperature -22°F to +140°F (-30°C to +60°C)                                                                                                                                                                                                                                                                                                                                                                                                                                                                                                                                                                                                                                                                                                                                                                                                                                                                                                                                                                                                                                                                                                                                                                                                                                                                                                                                                                                                                                                                                                                                                                                                                                                                                                                                                                                                                     | Vandal Resistance       | Hardened case,cable feed-through-bracket          |  |  |  |  |
| Power DC 12VDC (sold separately)  Power / Consumption IR off: 100mA (Max), IR on: 400mA (Max)  Housing Harden steel case  Dimension (inches) 3"(lenght) x 5.7" (width) x 2.2" (height)(inches)  Weight 1.87 lbs  Storage Temperature -22°F to +140°F (-30°C to +60°C)                                                                                                                                                                                                                                                                                                                                                                                                                                                                                                                                                                                                                                                                                                                                                                                                                                                                                                                                                                                                                                                                                                                                                                                                                                                                                                                                                                                                                                                                                                                                                                                                                                                                                                                                                                                                                                                          | Bracket                 | Anti-tamper, cable feed-throught bracket included |  |  |  |  |
| Power / Consumption IR off: 100mA (Max), IR on: 400mA (Max)  Housing Harden steel case  Dimension (inches) 3"(lenght) x 5.7" (width) x 2.2" (height)(inches)  Weight 1.87 lbs  Storage Temperature -22°F to +140°F (-30°C to +60°C)                                                                                                                                                                                                                                                                                                                                                                                                                                                                                                                                                                                                                                                                                                                                                                                                                                                                                                                                                                                                                                                                                                                                                                                                                                                                                                                                                                                                                                                                                                                                                                                                                                                                                                                                                                                                                                                                                            | OSD Menu Language       | English / chinese                                 |  |  |  |  |
| Housing Harden steel case  Dimension (inches) 3"(lenght) x 5.7" (width) x 2.2" (height)(inches)  Weight 1.87 lbs  Storage Temperature -22°F to +140°F (-30°C to +60°C)                                                                                                                                                                                                                                                                                                                                                                                                                                                                                                                                                                                                                                                                                                                                                                                                                                                                                                                                                                                                                                                                                                                                                                                                                                                                                                                                                                                                                                                                                                                                                                                                                                                                                                                                                                                                                                                                                                                                                         | Power                   | DC 12VDC (sold separately)                        |  |  |  |  |
| Dimension (inches)         3"(lenght) x 5.7" (width) x 2.2" (height)(inches)           Weight         1.87 lbs           Storage Temperature         -22°F to +140°F (-30°C to +60°C)                                                                                                                                                                                                                                                                                                                                                                                                                                                                                                                                                                                                                                                                                                                                                                                                                                                                                                                                                                                                                                                                                                                                                                                                                                                                                                                                                                                                                                                                                                                                                                                                                                                                                                                                                                                                                                                                                                                                          | Power / Consumption     | IR off: 100mA (Max), IR on: 400mA (Max)           |  |  |  |  |
| Weight 1.87 lbs Storage Temperature -22°F to +140°F (-30°C to +60°C)                                                                                                                                                                                                                                                                                                                                                                                                                                                                                                                                                                                                                                                                                                                                                                                                                                                                                                                                                                                                                                                                                                                                                                                                                                                                                                                                                                                                                                                                                                                                                                                                                                                                                                                                                                                                                                                                                                                                                                                                                                                           | Housing                 | Harden steel case                                 |  |  |  |  |
| Storage Temperature -22°F to +140°F (-30°C to +60°C)                                                                                                                                                                                                                                                                                                                                                                                                                                                                                                                                                                                                                                                                                                                                                                                                                                                                                                                                                                                                                                                                                                                                                                                                                                                                                                                                                                                                                                                                                                                                                                                                                                                                                                                                                                                                                                                                                                                                                                                                                                                                           | Dimension (inches)      | 3"(lenght) x 5.7" (width) x 2.2" (height)(inches) |  |  |  |  |
|                                                                                                                                                                                                                                                                                                                                                                                                                                                                                                                                                                                                                                                                                                                                                                                                                                                                                                                                                                                                                                                                                                                                                                                                                                                                                                                                                                                                                                                                                                                                                                                                                                                                                                                                                                                                                                                                                                                                                                                                                                                                                                                                | Weight                  | 1.87 lbs                                          |  |  |  |  |
| Operating Temperature 14°F to +113°F (-10°C to +45°C)                                                                                                                                                                                                                                                                                                                                                                                                                                                                                                                                                                                                                                                                                                                                                                                                                                                                                                                                                                                                                                                                                                                                                                                                                                                                                                                                                                                                                                                                                                                                                                                                                                                                                                                                                                                                                                                                                                                                                                                                                                                                          | Storage Temperature     | -22°F to +140°F (-30°C to +60°C)                  |  |  |  |  |
|                                                                                                                                                                                                                                                                                                                                                                                                                                                                                                                                                                                                                                                                                                                                                                                                                                                                                                                                                                                                                                                                                                                                                                                                                                                                                                                                                                                                                                                                                                                                                                                                                                                                                                                                                                                                                                                                                                                                                                                                                                                                                                                                | Operating Temperature   | 14°F to +113°F (-10°C to +45°C)                   |  |  |  |  |