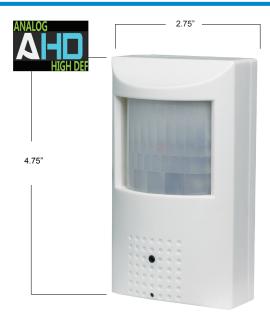

## **HYBRID AHD & ANALOG MOTION DETECTOR CAMERA**

| SPECIFICATIONS       |                                                              |
|----------------------|--------------------------------------------------------------|
| Video Sensor         | 1/3" 2.4 Megapixel sensor                                    |
| Lens                 | 4mm Megapixel rated lens                                     |
| Resolution           | Digital: 1920×1080P<br>Analog: 960H - 1200TVL                |
| Video Output         | AHD: 1080P / 960P BNC CVBS: 1.0 Vp-p Composite Signal (75 Ω) |
| Infrared             | Covert - 36 LEDS                                             |
| Electronic Shutter   | AUTO/ MANUAL /FLK                                            |
| Scanning System      | Progressive Scan                                             |
| Minimum Illumination | 0.2 LUX (Color/Day) 0.01 LUX (B/W)                           |
| 3D-DNR               | OFF / ON (LOW/MIDDLE/HIGH)                                   |
| Digital WDR          | OFF / ON (Level Adjustable)<br>(Long and short exposure)     |
| OSD                  | Yes                                                          |
| Sens-Up              | OFF / ON                                                     |
| White Balance        | AWB/ ATW / PUSH / MANUAL                                     |
| Back Light Control   | OFF / ON                                                     |
| D-ZOOM               | 1.0x - 8.0x                                                  |
| TV System            | NTSC                                                         |
| Defog                | OFF / ON                                                     |
| Power Consumption    | 150mA                                                        |
| Working Temperature  | -10°~ to 50°C / -14° +122 °F                                 |
| Power                | 12V DC                                                       |
| Dimension(D) (H)     | 4.75 " x 2.75 " (inches) / 120 x 70 (mm)                     |
| Weight               | 1.32 (lb) / 0.6 (kg)                                         |

## **KEY BENEFITS**

- 2.43 MEGAPIXEL SENSOR
- **DUAL OUTPUT: AHD & ANALOG OSD**
- COVERT INFRARED | 36 IR LEDS
- 4MM FIXED MEGAPIXEL LENS
- PINHOLE LENS FOR COVERT RECORDING

Record covertly with a camera hidden inside a motion detector case. This camera provides the user with crystal clear video images that can be modified from a standard analog signal to an analog high definition signal with a simple touch of the OSD joystick.