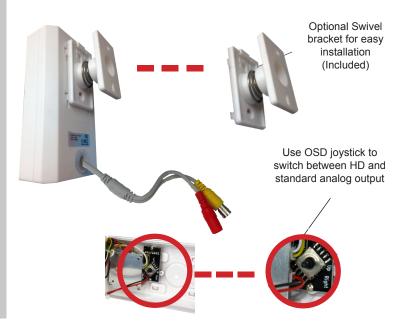

## **KEY BENEFITS**

- 2.43 MEGAPIXEL SENSOR
- **DUAL OUTPUT: AHD & ANALOG OSD**
- COVERT INFRARED | 36 IR LEDS
- 4MM FIXED MEGAPIXEL LENS
- PINHOLE LENS FOR COVERT RECORDING

Record covertly with a camera hidden inside a motion detector case. This camera provides the user with crystal clear video images that can be modified from a standard analog signal to an analog high definition signal with a simple touch of the OSD joystick.

- Covert design
- Ball-in-Socket swivel bracket
- Highlight- Backlight compensation
- Advanced OSD menu
- Automatic gain control

COR-HFPIR36