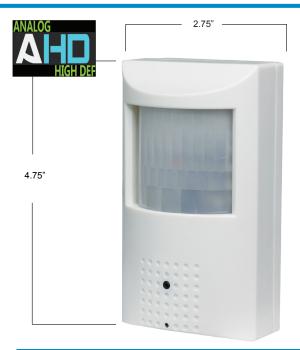

| Video Sensor         | 1/3" 2.4 Megapixel sensor                                    |  |  |  |
|----------------------|--------------------------------------------------------------|--|--|--|
| Lens                 | 4mm Megapixel rated lens                                     |  |  |  |
| Resolution           | Digital: 1920×1080P<br>Analog: 960H - 1200TVL                |  |  |  |
| Video Output         | AHD: 1080P / 960P BNC CVBS: 1.0 Vp-p Composite Signal (75 Ω) |  |  |  |
| Electronic Shutter   | AUTO/ MANUAL /FLK                                            |  |  |  |
| Scanning System      | Progressive Scan                                             |  |  |  |
| Minimum Illumination | 0.2 LUX (Color/Day) 0.01 LUX (B/W)                           |  |  |  |
| 3D-DNR               | OFF / ON (LOW/MIDDLE/HIGH)                                   |  |  |  |
| Digital WDR          | OFF / ON (Level Adjustable)<br>(Long and short exposure)     |  |  |  |
| OSD                  | Yes                                                          |  |  |  |
| Sens-Up              | OFF / ON                                                     |  |  |  |
| White Balance        | AWB/ ATW / PUSH / MANUAL                                     |  |  |  |
| Back Light Control   | OFF / ON                                                     |  |  |  |
| D-ZOOM               | 1.0x - 8.0x                                                  |  |  |  |
| TV System            | NTSC                                                         |  |  |  |
| Defog                | OFF / ON                                                     |  |  |  |
| Power Consumption    | 150mA                                                        |  |  |  |
| Working Temperature  | -10°~ to 50°C / -14° +122 °F                                 |  |  |  |
| Power                | 12V DC                                                       |  |  |  |
| Dimension(D) (H)     | 4.75 " x 2.75 " (inches) / 120 x 70 (mm)                     |  |  |  |
| Weight               | 1.32 (lb) / 0.6 (kg)                                         |  |  |  |