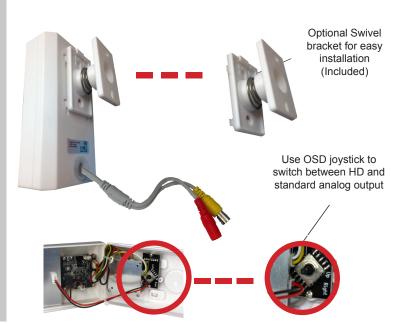

## **KEY BENEFITS**

- 2.43 MEGAPIXELSENSOR
- **DUAL OUTPUT: AHD & ANALOG OSD**
- **COVERT INFRARED**
- 4MM FIXED MEGAPIXEL LENS
- PINHOLE LENS FOR COVERT RECORDING

Record covertly with a camera hidden inside a motion detector case. This camera provides the user with crystal clear video images that can be modified from a standard analog signal to an analog high definition signal with a simple touch of the OSD joystick.

- Covert design
- Ball-in-Socket swivel bracket
- Highlight- Backlight compensation
- Advanced OSD menu
- Automatic gain control