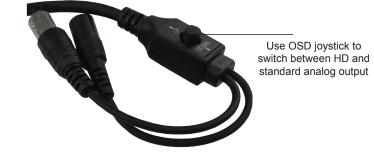

## SPECIFICATIONS

| r                          | 1                                                  |
|----------------------------|----------------------------------------------------|
| Video Sensor               | 1/3" 2.4 Megapixel sensor                          |
| Resolution                 | Digital: 1920×1080P                                |
|                            | Analog: 960H                                       |
| Lens                       | 3.6mm Fixed                                        |
| Illumination Range         | 0.1 LUX (0.0 LUX with IR on)                       |
| Video Output               | AHD / BNC (selectable from OSD)                    |
| White Balance              | AATW, AWC, INDOOR, OUTDOOR,<br>MANUAL, AWB         |
| IR Range                   | 30-50 feet / 9-15 meters                           |
| IR LED Array               | 24 IR LEDS                                         |
| Shutter                    | AES (OSD Control)                                  |
| Defog                      | On/Off                                             |
| Gain Control               | AGC (OSD Control)                                  |
| Scanning System            | Progressive Scan                                   |
| Wide Dynamic Range         | Yes, with Low/Middle/High & Off<br>(OSD Control)   |
| Dynamic Noise<br>Reduction | 2DNR, 3DNR                                         |
| BLC & HLC                  | Yes (OSD Control)                                  |
| Image Control              | Sharpness, brightness, color control (OSD Control) |
| Privacy Mask               | 4 zone (OSD Control)                               |
| Day / Night                | Adjustable (OSD Control)                           |
| Weatherproof Rating        | IP66 (indoor/outdoor)                              |
| Vandal Resistance          | Hardened case, cable feed-through                  |
| Power                      | 12VDC 250mA (sold separately)                      |
| Dimension (inches)         | 4.1"(H) x 3.67"(W) (104mm x 93.2mm)                |
| Weight                     | 0.53 (lbs) 240(g)                                  |
| Additional OCD Ontional    |                                                    |

Additional OSD Options: Exposure-wb-manual-special-cam-title-motion-privacypark-line-image-adj-comm-adj-language-area-stateheight-width-mirror-font-contrast-sharpness