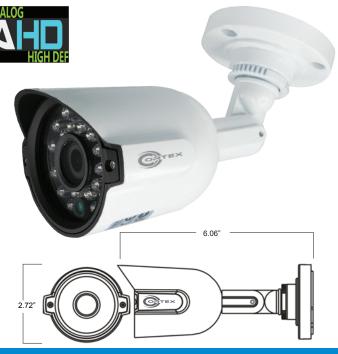

## COR-HF97E HYBRID AHD & ANALOG OUTDOOR IR BULLET CAMERA

## SPECIFICATIONS

| r                          | 1                                                  |
|----------------------------|----------------------------------------------------|
| Video Sensor               | 1/3" 2.4 Megapixel sensor                          |
| Resolution                 | Digital: 1920×1080P                                |
|                            | Analog: 960H                                       |
| Lens                       | 3.6mm Fixed                                        |
| Illumination Range         | 0.1 LUX (0.0 LUX with IR on)                       |
| Video Output               | AHD / BNC (selectable from OSD)                    |
| White Balance              | AATW, AWC, INDOOR, OUTDOOR,<br>MANUAL, AWB         |
| IR Range                   | 30-50 feet / 9-15 meters                           |
| IR LED Array               | 24 IR LEDS                                         |
| Shutter                    | AES (OSD Control)                                  |
| Defog                      | On/Off                                             |
| Gain Control               | AGC (OSD Control)                                  |
| Scanning System            | Progressive Scan                                   |
| Wide Dynamic Range         | Yes, with Low/Middle/High & Off<br>(OSD Control)   |
| Dynamic Noise<br>Reduction | 2DNR, 3DNR                                         |
| BLC & HLC                  | Yes (OSD Control)                                  |
| Image Control              | Sharpness, brightness, color control (OSD Control) |
| Privacy Mask               | 4 zone (OSD Control)                               |
| Day / Night                | Adjustable (OSD Control)                           |
| Weatherproof Rating        | IP66 (indoor/outdoor)                              |
| Vandal Resistance          | Hardened case, cable feed-through                  |
| Power                      | 12VDC 250mA (sold separately)                      |
| Dimension (inches)         | 4.1"(H) x 3.67"(W) (104mm x 93.2mm)                |
| Weight                     | 0.53 (lbs) 240(g)                                  |
| Additional OCD Ontional    |                                                    |

## **KEY BENEFITS**

- 1/3" 2.4 MEGAPIXEL SENSOR
- DUAL OUTPUT: AHD & ANALOG
- SMART NOISE REDUCTION
- 3.6MM MEGAPIXEL RATED LENS
- INTEGRATED LENS SEPARATOR
- DIGITAL DE-FOG

The COR-HF97E outdoor infrared bullet is designed for extremely high performance and reliability. The heavy duty aluminum-alloy base provides a cable feed-through path that protects the video and power cables from being vandalized. A cable access notch is provided in installation cases when wall access is impossible and must be flush mounted.