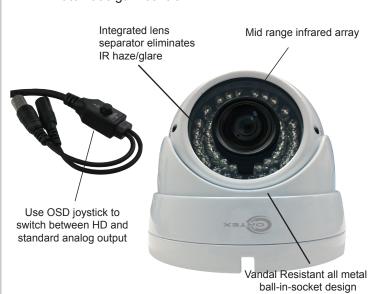

## **KEY BENEFITS**

- 2.43 MEGAPIXEL SENSOR
- **DUAL OUTPUT: AHD & ANALOG OSD**
- **DIGITAL DEFOG**
- 2.8-12MM VARIFOCAL MEGAPIXEL LENS
- INTEGRATED LENS SEPARATOR

Offering great performance under a wide variety of lighting conditions the HF88 outdoor turret camera easily out-performs its competition. This product provides the user with crystal clear video images that can be modified from a standard analog signal to an analog high definition signal with a simple touch of the OSD joystick.

- Vandal resistant all metal housing
- Ball-in-Socket design
- Highlight- Backlight compensation
- Advanced OSD menu
- Automatic gain control