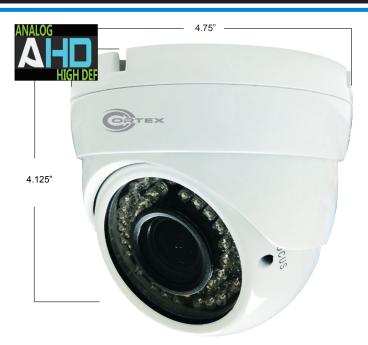

## **HYBRID AHD & ANALOG OUTDOOR IR TURRET DOME**

| SPECIFICATIONS       |                                                                |
|----------------------|----------------------------------------------------------------|
| Video Sensor         | 1/3" 2.4 Megapixel sensor                                      |
| Lens                 | 2.8mm - 12mm Megapixel Rated Varifocal                         |
| Resolution           | Digital: 1920×1080p<br>Analog: 960H - 1200TVL                  |
| IR range             | 82 - 98 feet /25-30 meters /                                   |
| IR LED               | 42IR                                                           |
| Video Output         | AHD:1080p / 960p BNC<br>CVBS: 1.0 Vp-p Composite Signal (75 Ω) |
| Electronic Shutter   | AUTO/ MANUAL /FLK                                              |
| Scanning System      | Progressive Scan                                               |
| Minimum Illumination | 0.2 LUX (Color/Day) 0.01 LUX (B/W)                             |
| 3D-DNR               | OFF / ON (LOW/MIDDLE/HIGH)                                     |
| Digital WDR          | OFF / ON (Level Adjustable)<br>(Long and short exposure)       |
| OSD                  | Yes                                                            |
| Sens-Up              | OFF / ON                                                       |
| White Balance        | AWB/ ATW / PUSH / MANUAL                                       |
| Back Light Control   | OFF / ON                                                       |
| D-ZOOM               | 1.0x - 8.0x                                                    |
| TV System            | NTSC                                                           |
| Defog                | OFF / ON                                                       |
| Power Consumption    | 600mA                                                          |
| Working Temperature  | -10°~ to 50°C / -14° +122 °F                                   |
| Power                | 12V DC                                                         |
| Dimension(D) (H)     | 4.125 " x 4.75 " (inches) / 105 x 120 (mm)                     |
| Weight               | 1.32 (lb) / 0.6 (kg)                                           |