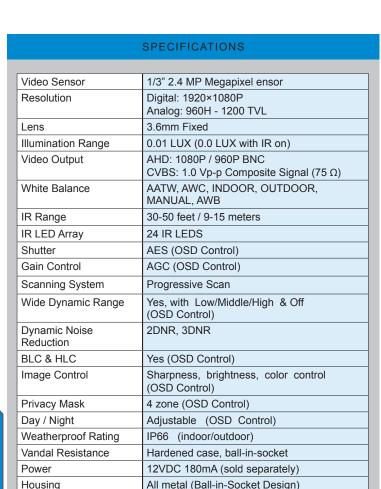

## **KEY BENEFITS**

- 1/3" 2.43 MEGAPIXEL SENSOR
- **DUAL OUTPUT: AHD & ANALOG SELECTABLE**
- SMART NOISE REDUCTION
- 3.6MM MEGAPIXEL RATED LENS
- INTEGRATED LENS SEPARATOR
- **DIGITAL DE-FOG**

The HF55B Outdoor IR Dome camera is designed for high performance without sacrificing quality. The HF55 installs in minutes and is extremely versatile and easily adjustable. Aluminum ball-in-socket design allows maximum freedom of movement. Set screw lock down prevents unauthorized tampering.

- Vandal resistant all metal housing
- Ball-in-Socket design
- Highlight- Backlight compensation
- Advanced OSD menu
- Automatic gain control

Use OSD joystick to switch between HD and standard analog output