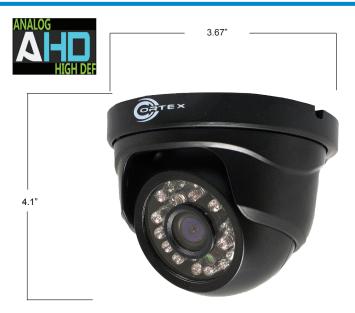

## **HYBRID AHD & ANALOG OUTDOOR IR DOME CAMERA**

0.51 (lbs) 230(g) Additional OSD Options:

4.1"(H) x 3.67"(W) (104mm x 93.2mm)

Exposure-wb-manual-special-cam-title-motion-privacypark-line-image-adj-comm-adj-language-area-stateheight-width-mirror-font-contrast-sharpness

Dimension (inches)

Weight