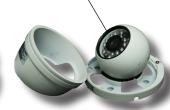

## **KEY BENEFITS**

- 1/3" 2.43 MEGAPIXEL SENSOR
- **DUAL OUTPUT: AHD & ANALOG SELECTABLE**
- SMART NOISE REDUCTION
- 3.6MM MEGAPIXEL RATED LENS
- INTEGRATED LENS SEPARATOR
- **DIGITAL DE-FOG**

The HF55B Outdoor IR Dome camera is designed for high performance without sacrificing quality. The HF55 installs in minutes and is extremely versatile and easily adjustable. Aluminum ball-in-socket design allows maximum freedom of movement. Set screw lock down prevents unauthorized tampering.

- Vandal resistant all metal housing
- Ball-in-Socket design
- Highlight- Backlight compensation
- Advanced OSD menu
- Automatic gain control

Use OSD joystick to switch between HD and standard analog output