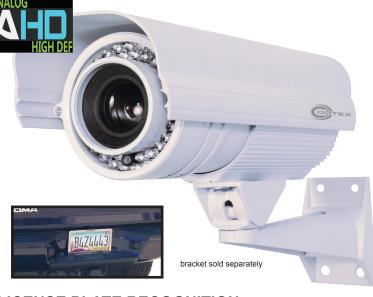

## **KEY BENEFITS**

- 2.43 MEGAPIXEL SENSOR
- DUAL OUTPUT: AHD & ANALOG OSD
- LONG RANGE 5-50MM VARIFOCAL MP RATED LENS
- SMOOTH CONSISTENT LONG RANGE INFRARED
- CRISP & CLEAR LICENSE PLATE RECOGNITION
- INDUSTRIAL SURVEILLANCE

With selectable shutter speeds, this outdoor long range IR bullet is exceptional for license plate recognition projects. It has an incorporated auto-iris enabled 5-50mm 3 megapixel rated varifocal lens to bring images up close and tight. The hardened, metal case is designed to resist vandalism and tampering, making this camera good for indoor or outdoor locations.