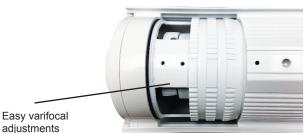

With selectable shutter speeds, this outdoor long range IR bullet is exceptional for license plate recognition projects. It has an incorporated auto-iris enabled 5-50mm 3 megapixel rated varifocal lens to bring images up close and tight. The hardened, metal case is designed to resist vandalism and tampering, making this camera good for indoor or outdoor locations.