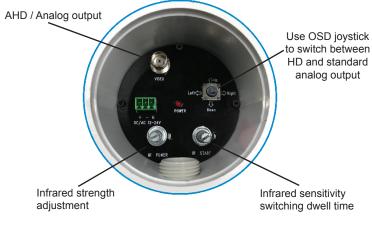

## LICENSE PLATE RECOGNITION

| SPECIFICATIONS       |                                                              |
|----------------------|--------------------------------------------------------------|
| Video Sensor         | 1/3" 2.4 Megapixel sensor                                    |
| Lens                 | 5-50mm 3MP rated Varifocal lens                              |
| Resolution           | Digital: 1480×1080P<br>Analog: 960H - 1200TVL                |
| IR range             | 120 feet / 37 meters                                         |
| IR LED               | 42IR                                                         |
| Video Output         | AHD: 1080P / 960P BNC CVBS: 1.0 Vp-p Composite Signal (75 Ω) |
| Electronic Shutter   | AUTO/ MANUAL /FLK                                            |
| Scanning System      | Progressive Scan                                             |
| Minimum Illumination | 0.2 LUX (Color/Day) 0.01 LUX (B/W)                           |
| 3D-DNR               | OFF / ON (LOW/MIDDLE/HIGH)                                   |
| WDR                  | OFF / ON (Level Adjustable)<br>(Long and short exposure)     |
| OSD                  | Yes                                                          |
| Sens-Up              | OFF / ON                                                     |
| White Balance        | AWB/ ATW / PUSH / MANUAL                                     |
| Back Light Control   | OFF / ON                                                     |
| D-ZOOM               | 1.0x - 8.0x                                                  |
| TV System            | NTSC                                                         |
| Defog                | OFF / ON                                                     |
| Power Consumption    | 600mA                                                        |
| Working Temperature  | -10°~ to 50°C / -14° +122 °F                                 |
| Power                | 12V DC                                                       |
| Dimension(D) (H)     | 9.5 " x 2.75 " (inches) / 241 x 70 (mm)                      |
| Weight               | 1.32 (lb) / 0.6 (kg)                                         |

With selectable shutter speeds, this outdoor long range IR bullet is exceptional for license plate recognition projects. It has an incorporated auto-iris enabled 5-50mm 3 megapixel rated varifocal lens to bring images up close and tight. The hardened, metal case is designed to resist vandalism and tampering, making this camera good for indoor or outdoor locations.