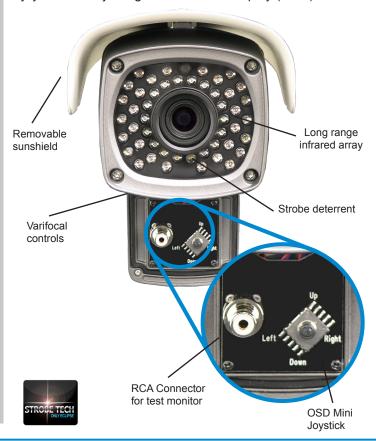

Best long range radiant infrared coverage for the price. This premium quality outdoor bullet camera provides users with 1080P AHD output or 1200TVL Analog output (OSD Selectable). The built-in infrared array provides exceptionally even and consistent long-distance coverage. The varifocal lens can be adjusted quickly thanks to a weatherproof Installer Port that also conceals an auxiliary video connector for use during installation and the minijoystick for adjusting the on-screen display (OSD) menu.