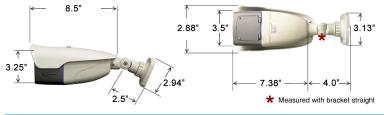

## **SPECIFICATIONS**

| Video Sensor         | 1/3" 2.43 Megapixel sensor                                           |
|----------------------|----------------------------------------------------------------------|
| Lens                 | 2.8-12mm Megapixel rated Varifocal lens                              |
| Resolution           | Digital: 1480×1080P<br>Analog: 960H - 1200TVL                        |
| IR range             | 90 - 120 feet / 27-37 meters                                         |
| IR LED               | 47 IR LEDS                                                           |
| Video Output         | AHD: 1080P / 960P BNC CVBS: 1.0 Vp-p Composite Signal (75 $\Omega$ ) |
| Electronic Shutter   | AUTO/ MANUAL /FLK                                                    |
| Scanning System      | Progressive Scan                                                     |
| Minimum Illumination | 0.2 LUX (0.0 LUX IR ON)                                              |
| 3D-DNR               | OFF / ON (LOW/MIDDLE/HIGH)                                           |
| Digital WDR          | OFF / ON (Level Adjustable)<br>(Long and short exposure)             |
| OSD                  | Yes                                                                  |
| Strobe LED           | White strobe LED (enable/disable)                                    |
| White Balance        | AWB/ ATW / PUSH / MANUAL                                             |
| Back Light Control   | OFF / ON                                                             |
| Defog                | Digital ON / OFF                                                     |
| TV System            | NTSC                                                                 |
| Housing              | Aluminium alloy                                                      |
| Power Consumption    | 600mA                                                                |
| Working Temperature  | -10°~ to 50°C / -14° +122 °F                                         |
| Power                | 12V DC                                                               |
| Dimension(L) (H)     | 11.38 " x 3.25 " (inches) / 289 x 83 (mm)                            |
| Weight               | 2.2 (lb) / 997.9 (g)                                                 |