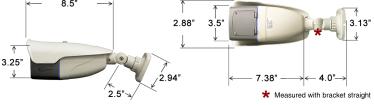

## **SPECIFICATIONS**

| Video Sensor         | 1/3" 1.37 Megapixel sensor                                  |
|----------------------|-------------------------------------------------------------|
| Lens                 | 9-22mm Megapixel rated Varifocal lens                       |
| Resolution           | Digital: 1280×720P<br>Analog: 960H - 1200TVL                |
| IR range             | 90 - 120 feet / 27-37 meters                                |
| IR LED               | 47 IR LEDS                                                  |
| Video Output         | AHD: 720P / 960P BNC CVBS: 1.0 Vp-p Composite Signal (75 Ω) |
| Electronic Shutter   | AUTO/ MANUAL /FLK                                           |
| Scanning System      | Progressive Scan                                            |
| Minimum Illumination | 0.2 LUX (0.0 LUX IR ON)                                     |
| 3D-DNR               | OFF / ON (LOW/MIDDLE/HIGH)                                  |
| Digital WDR          | OFF / ON (Level Adjustable)<br>(Long and short exposure)    |
| OSD                  | Yes                                                         |
| Strobe LED           | White strobe LED (enable/disable)                           |
| White Balance        | AWB/ ATW / PUSH / MANUAL                                    |
| Back Light Control   | OFF / ON                                                    |
| Defog                | Digital ON / OFF                                            |
| TV System            | NTSC                                                        |
| Housing              | Aluminium alloy                                             |
| Power Consumption    | 600mA                                                       |
| Working Temperature  | -10°~ to 50°C / -14° +122 °F                                |
| Power                | 12V DC                                                      |
| Dimension(L) (H)     | 11.38 " x 3.25 " (inches) / 289 x 83 (mm)                   |
| Weight               | 2.2 (lb) / 997.9 (g)                                        |