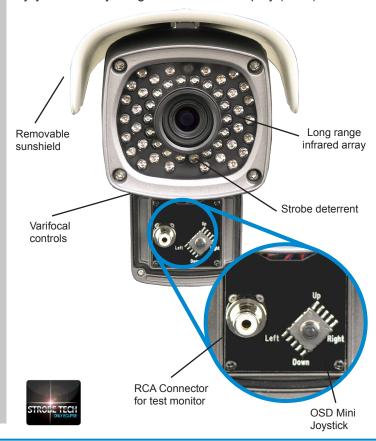

Best long range radiant infrared coverage for the price. This premium quality outdoor bullet camera provides users with 720P AHD output or 1200TVL Analog output (OSD Selectable). The built-in infrared array provides exceptionally even and consistent long-distance coverage. The varifocal lens can be adjusted quickly thanks to a weatherproof Installer Port that also conceals an auxiliary video connector for use during installation and the minijoystick for adjusting the on-screen display (OSD) menu.