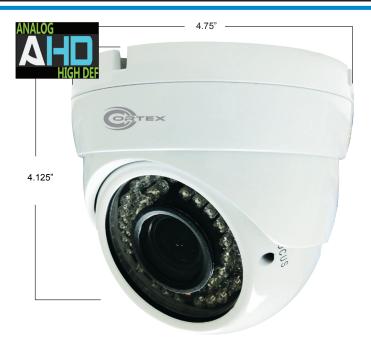

## **HYBRID AHD & ANALOG OUTDOOR IR TURRET DOME**

| SPECIFICATIONS       |                                                                 |
|----------------------|-----------------------------------------------------------------|
| Video Sensor         | 1/3" 1.37 Megapixel sensor                                      |
| Lens                 | 2.8mm - 12mm Megapixel Rated Varifocal                          |
| Resolution           | Digital: 1280×720P<br>Analog: 960H - 1200TVL                    |
| IR range             | 82 - 98 feet /25-30 meters /                                    |
| IR LED               | 42IR                                                            |
| Video Output         | A-HD: 720P / 960P BNC<br>CVBS: 1.0 Vp-p Composite Signal (75 Ω) |
| Electronic Shutter   | AUTO/ MANUAL /FLK                                               |
| Scanning System      | Progressive Scan                                                |
| Minimum Illumination | 0.2 LUX (Color/Day) 0.01 LUX (B/W)                              |
| 3D-DNR               | OFF / ON (LOW/MIDDLE/HIGH)                                      |
| Digital WDR          | OFF / ON (Level Adjustable)<br>(Long and short exposure)        |
| OSD                  | Yes                                                             |
| Sens-Up              | OFF / ON                                                        |
| White Balance        | AWB/ ATW / PUSH / MANUAL                                        |
| Back Light Control   | OFF / ON                                                        |
| D-ZOOM               | 1.0x - 8.0x                                                     |
| TV System            | NTSC                                                            |
| Defog                | OFF / ON                                                        |
| Power Consumption    | 600mA                                                           |
| Working Temperature  | -10°~ to 50°C / -14° +122 °F                                    |
| Power                | 12V DC                                                          |
| Dimension(D) (H)     | 4.125 " x 4.75 " (inches) / 105 x 120 (mm)                      |
| Weight               | 1.32 (lb) / 0.6 (kg)                                            |