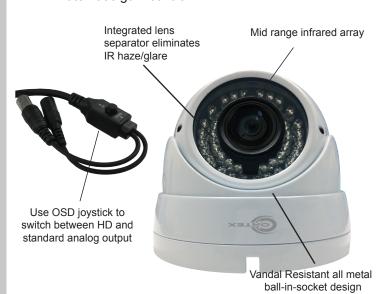

## **KEY BENEFITS**

- 1.37 MEGAPIXEL SENSOR
- **DUAL OUTPUT: AHD & ANALOG OSD**
- **DIGITAL DEFOG**
- 2.8-12MM VARIFOCAL MEGAPIXEL LENS
- INTEGRATED LENS SEPARATOR

Offering great performance under a wide variety of lighting conditions the H88 outdoor turret camera easily out-performs its competition. This product provides the user with crystal clear video images that can be modified from a standard analog signal to an analog high definition signal with a simple touch of the OSD joystick.

- Vandal resistant all metal housing
- Ball-in-Socket design
- Highlight- Backlight compensation
- Advanced OSD menu
- Automatic gain control