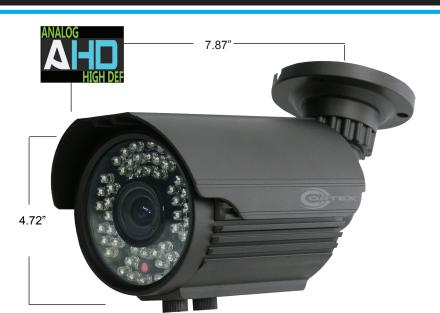

## **KEY BENEFITS**

- 1.37 MEGAPIXEL SENSOR
- **DUAL OUTPUT: AHD & ANALOG OSD**
- 3D-DNR DIGITAL WIDE DYNAMIC RANGE
- DIGITAL DE-FOG
- INTUITIVE OSD MENU
- INDUSTRIAL SURVEILLANCE

This Super Bullet outdoor camera uses advanced video processing functions that lift traditional CCTV video technology to a new level. This product provides the user with crystal clear video images that can be modified from a standard analog signal to an analog high definition signal with a simple touch of the OSD joystick.

| SPECIFICATIONS          |                                                             |
|-------------------------|-------------------------------------------------------------|
| Video Sensor            | 1/3" 1.37 Megapixel sensor                                  |
| Lens                    | 2.8mm - 12mm Megapixel Rated Varifocal                      |
|                         | 0 1                                                         |
| Resolution              | Digital: 1280×720P<br>Analog: 960H - 1200TVL                |
| IR range                | 90-120 feet /27-37 meters                                   |
| IR LED                  | 60IR                                                        |
| Video Output            | AHD: 720P / 960P BNC CVBS: 1.0 Vp-p Composite Signal (75 Ω) |
| Electronic Shutter      | AUTO/ MANUAL /FLK                                           |
| Scanning System         | Progressive Scan                                            |
| Minimum Illumination    | 0.2 LUX (Color/Day) 0.01 LUX (B/W)                          |
| 3D-DNR                  | OFF / ON (LOW/MIDDLE/HIGH)                                  |
| Digital WDR             | OFF / ON (Level Adjustable)<br>(Long and short exposure)    |
| OSD                     | Yes                                                         |
| Sens-Up                 | OFF / ON                                                    |
| White Balance           | AWB/ ATW / PUSH / MANUAL                                    |
| Back Light Control      | OFF / ON                                                    |
| D-ZOOM                  | 1.0x - 8.0x                                                 |
| TV System               | NTSC                                                        |
| Defog                   | OFF / ON                                                    |
| Power Consumption       | 600mA                                                       |
| Working Temperature     | -10°~ to 50°C / -14° +122 °F                                |
| Power                   | 12V DC                                                      |
| Dimension(D) (H)        | 7.87 " x 4.72 " (inches) / 200 x 120 (mm)                   |
| Weight                  | 1.32 (lb) / 0.6 (kg)                                        |
| ADDITIONAL OSD OPTIONS: |                                                             |