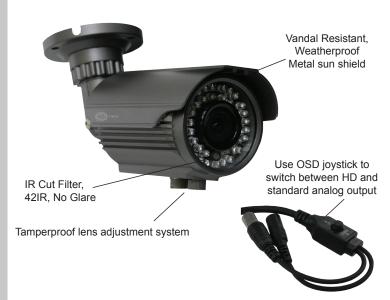

- Improved heavy gauge cable harness
- Heavy tamperproof bracket
- IR cut filter
- No glare, focus shift prevention
- Tamperproof lens adjustment system
- 6 Point quality control system