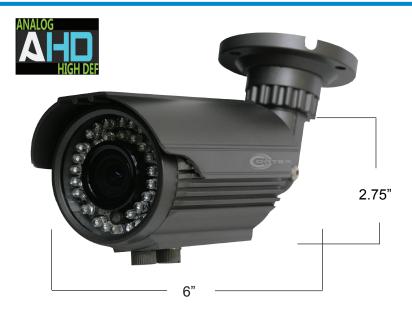

| SPI | FCI | FI | $\cap \Delta^{-}$ | $\Gamma$ | NS |
|-----|-----|----|-------------------|----------|----|

| Video Sensor         | 1/3" 1.37 Megapixel sensor                                  |  |  |
|----------------------|-------------------------------------------------------------|--|--|
| Lens                 | 2.8mm - 12mm Megapixel Rated Varifocal                      |  |  |
| Resolution           | Digital: 1280×720P<br>Analog: 960H - 1200TVL                |  |  |
| IR range             | 50-80 feet /15-25 meters                                    |  |  |
| IR LED               | 42IR                                                        |  |  |
| Video Output         | AHD: 720P / 960P BNC CVBS: 1.0 Vp-p Composite Signal (75 Ω) |  |  |
| Electronic Shutter   | AUTO/ MANUAL /FLK                                           |  |  |
| Scanning System      | Progressive Scan                                            |  |  |
| Minimum Illumination | 0.2 LUX (Color/Day) 0.01 LUX (B/W)                          |  |  |
| 3D-DNR               | OFF / ON (LOW/MIDDLE/HIGH)                                  |  |  |
| Digital WDR          | OFF / ON (Level Adjustable)<br>(Long and short exposure)    |  |  |
| OSD                  | Yes                                                         |  |  |
| Sens-Up              | OFF / ON                                                    |  |  |
| White Balance        | AWB/ ATW / PUSH / MANUAL                                    |  |  |
| Back Light Control   | OFF / ON                                                    |  |  |
| D-ZOOM               | 1.0x - 8.0x                                                 |  |  |
| TV System            | NTSC                                                        |  |  |
| Defog                | OFF / ON                                                    |  |  |
| Power Consumption    | 600mA                                                       |  |  |
| Working Temperature  | -10°~ to 50°C / -14° +122 °F                                |  |  |
| Power                | 12V DC                                                      |  |  |
| Dimension(D) (H)     | 6 " x 2.75 " (inches) / 152 x 70 (mm)                       |  |  |
| Weight               | 1.32 (lb) / 0.6 (kg)                                        |  |  |