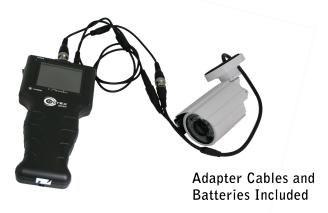

## **BATTERY POWERED 2.5" LCD TEST MONITOR**

Provides 12VDC Camera Power!

CHARGE

2.5" Installmate

Rechargeable

Connects to traditional CCTV cameras

Test camera, set OSD menu options BEFORE climbing a ladder - a HUGE time saver!