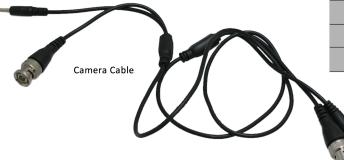

| MODEL           | COR-LCD25                                                        |
|-----------------|------------------------------------------------------------------|
| DISPLAY         | 2.5" diagonal TFT color LCD                                      |
| RESOLUTION      | 640 x 480                                                        |
| BATTERY         | Internal rechargeable, 3.7V 2000mA                               |
| BATTERY TYPE    | Lithium                                                          |
| VIDEO INPUT     | Standard analog composite signal, 1Vp-p (traditional CCTV level) |
| VIDEO FORMAT    | NTSC                                                             |
| CAMERA POWER    | 12VDC Output, 350mA max. current                                 |
| ADAPTER CABLE   | BNC connectors, standard DC power plug                           |
| POWER ADAPTER   | Included (charges internal battery), 120VAC adapter              |
| INDICATORS      | Bi-Color LED, RED Power ON / GREEN charging                      |
| CASE            | Plastic                                                          |
| OPERATING TEMP. | 32-140°F (0-60°C)                                                |
| DIMENSIONS      | 7.1"(I) x 3.3"(w) x 1"(h) (180mm(I) x 85mm(w) x 25mm(h))         |
| WEIGHT          | 5.3 oz. (150g)                                                   |
|                 |                                                                  |