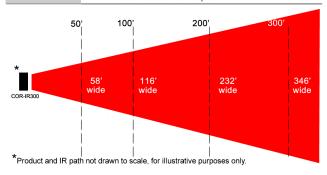

## Very Large Field of Coverage

Rated at 300 yard range (nominal). Exact coverage will depend upon (and not necessarily be limited to) atmospheric conditions and objects in the area of effect that absorb/reflect/obscure infrared light. It is the installer's responsibility to place this product in a position that will maximize infrared range and coverage