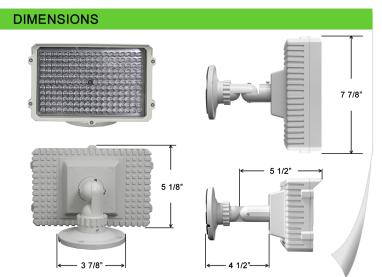

- More durable, able to take a jar or shock without breaking
- Lower cost, lower power consumption
- Wider beam spread almost double other designs
- Longer life (50,000 hours nominal)

| Specifications              |                                                                                                                                                                                                                             |
|-----------------------------|-----------------------------------------------------------------------------------------------------------------------------------------------------------------------------------------------------------------------------|
| IR SOURCE                   | 197 high intensity infrared LEDS                                                                                                                                                                                            |
| IR RANGE                    | 300' or more, depending on atmospheric conditions                                                                                                                                                                           |
| IR FIELD                    | 60° spread                                                                                                                                                                                                                  |
| LED TYPE                    | 890nm                                                                                                                                                                                                                       |
| CONTROL                     | Photo-sensor control, auto-on, auto-off                                                                                                                                                                                     |
| POWER                       | 12VDC @ 3A (nominal)                                                                                                                                                                                                        |
| OUTDOOR                     | Weatherproof, 14°-122° (F) operating temperature                                                                                                                                                                            |
| BRACKET                     | Metal with elbow joint                                                                                                                                                                                                      |
| CONSTRUCTION                | All metal construction                                                                                                                                                                                                      |
| TAMPER/VANDAL<br>RESISTANCE | Cable feed-through-bracket prevents tampering with cable. Elbow joint in bracket uses gear-in-tooth design to prevent shifting either from vibration or deliberate attempt. Solid metal construction stands up to vandalism |