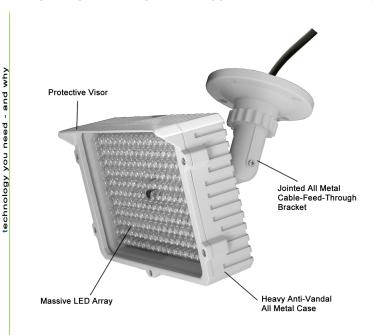

## COR-IR300

Using an array of 197 high intensity infrared LEDs, this outdoor IR projector leaves little room for anything to hide. It turns on automatically when it gets dark and casts a beam up to 300' long, depending on environmental conditions. Compared to existing technology that relies on hot-running bulbs and glass filters, our infrared LED arrays offer substantial advantages

- More durable, able to take a jar or shock without breaking
- Lower cost, lower power consumption
- Wider beam spread almost double other designs
- Longer life (50,000 hours nominal)

| Specifications              |                                                                                                                                                                                                                             |
|-----------------------------|-----------------------------------------------------------------------------------------------------------------------------------------------------------------------------------------------------------------------------|
| IR SOURCE                   | 197 high intensity infrared LEDS                                                                                                                                                                                            |
| IR RANGE                    | 300' or more, depending on atmospheric conditions                                                                                                                                                                           |
| IR FIELD                    | 60° spread                                                                                                                                                                                                                  |
| LED TYPE                    | 890nm                                                                                                                                                                                                                       |
| CONTROL                     | Photo-sensor control, auto-on, auto-off                                                                                                                                                                                     |
| POWER                       | 12VDC @ 3A (nominal)                                                                                                                                                                                                        |
| OUTDOOR                     | Weatherproof, 14°-122° (F) operating temperature                                                                                                                                                                            |
| BRACKET                     | Metal with elbow joint                                                                                                                                                                                                      |
| CONSTRUCTION                | All metal construction                                                                                                                                                                                                      |
| TAMPER/VANDAL<br>RESISTANCE | Cable feed-through-bracket prevents tampering with cable. Elbow joint in bracket uses gear-in-tooth design to prevent shifting either from vibration or deliberate attempt. Solid metal construction stands up to vandalism |