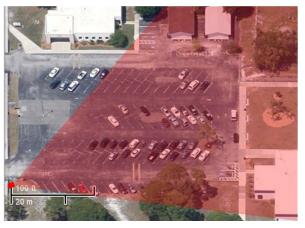

## Very Large Field of Coverage

Rated at 300 yard range (nominal). Exact coverage will depend upon (and not necessarily be limited to) atmospheric conditions and objects in the area of effect that absorb/reflect/obscure infrared light. It is the installer's responsibility to place this product in a position that will maximize infrared range and coverage

Perfect for plazas, malls, parks, auditoriums, sports fields, buildings with long halls and stairways, lobbies, large meeting rooms, libraries, car dealers, warehouses, storage facilities, garages and parking lots. Perfect for use with a PTZ camera such as our COR-SP400/SP500 Series. Contact one of our sales representatives for prices and availability.