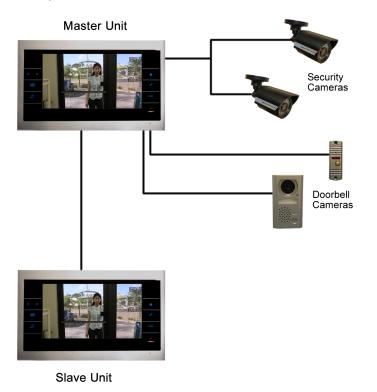

## **Expandable Advanced Video Doorbell Monitor**

The COR-V702 is an advanced indoor video doorbell station designed for use with one or two outdoor doorbell camera units. Users can see who is ringing the doorbell and talk with them, and control the door or gate lock associated with the calling unit. You can add a second (sub-monitor) COR-V702 to the system and monitor your doorbell cameras from two locations. It can also connect to up to two (2) additional security cameras, allowing you to page through both doorbell cameras and both security cameras from the main or sub-monitor unit.

Adjustable volume/brightness/contrast/color

Internal Microphone & speaker for 2-way communication

Can Operate in Standalone Mode

Add One (1) Additional Indoor Monitor (ECL-V702)

Doorbell Cameras: Connects to up to 2 Doorbell Cameras

Auxiliary Cameras: Connects to up to 2 Additional Security Cameras