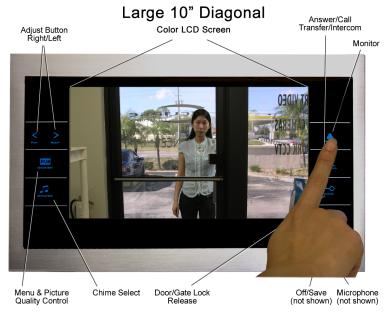

## 10" COLOR DOORBELL MONITOR

## **Expandable Advanced Video Doorbell Monitor**

The COR-V702 is an advanced indoor video doorbell station designed for use with one or two outdoor doorbell camera units. Users can see who is ringing the doorbell and talk with them, and control the door or gate lock associated with the calling unit. You can add a second (sub-monitor) COR-V702 to the system and monitor your doorbell cameras from two locations. It can also connect to up to two (2) additional security cameras, allowing you to page through both doorbell cameras and both security cameras from the main or sub-monitor unit.

Easy to clean, satin aluminum finish with sealed acrylic face. Easy to reach touch-panel controls on the front. Built-in speaker and microphone for two-way communication.

#### **Features**

Live Color Video and Voice Contact with Multiple Stations

Monitor Visitor, Visitor Intercom, Broadcast, Call Transfer

Unlock Button for up to two Doors/Gates

Audio: Internal speaker (mono)

Adjustable volume/brightness/contrast/color

Internal Microphone & speaker for 2-way communication

Can Operate in Standalone Mode

Add One (1) Additional Indoor Monitor (ECL-V702)

Doorbell Cameras: Connects to up to 2 Doorbell Cameras

#### Additional functions:

- Supports Internal Call and Door Call Transfers between Indoor Stations
- Do Not Disturb mode
- Television/Radio input
- 10" DIAGONAL DISPLAY
- Selectable door chimes
- Built-in seasonal chime themes
- Connect to DVD/MP3 player
- Easy to clean
- Easy to install

## **Specifications**

Display: Color 10" diagonal TFT LCD

Display Resolution: 800x600 VGA quality

Scan Frequency: 15,625 Hz (H), 50 Hz (V)

Video Input: 1Vp-p, 75 ohmsΩ

Power Input: 13.8VDC (power adapter included)