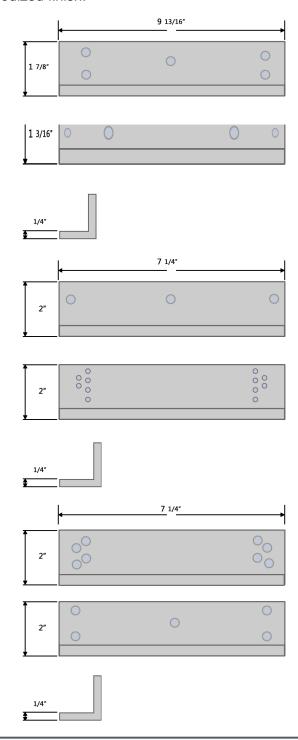

The COR-ACC3Z package is composed of three brackets that can be used to install the COR-ACC300 maglock to a door frame, an L-bracket and two right angle brackets. The two right angle brackets can be used together in a "Z configuration," used separately or modified as necessary to work with the door. All parts are made from aluminium alloy and have an anodized finish.