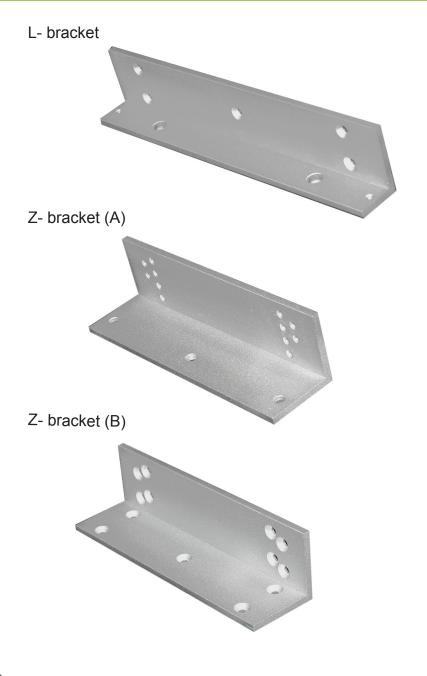

The COR-ACC3Z package is composed of three brackets that can be used to install the COR-ACC300 maglock to a door frame, an L-bracket and two right angle brackets. The two right angle brackets can be used together in a "Z configuration," used separately or modified as necessary to work with the door. All parts are made from aluminium alloy and have an anodized finish.