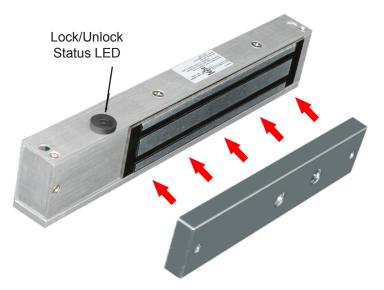

## **UL-LISTED 600LB MAGNETIC LOCK**

Jumper Setting for 24VDC Operation

Jumper Setting for 12VDC Operation (Default Setting)

Our COR-ACC300 magnetic lock is widely used in commercial and industrial applications. It is perfect for use on doors and gates that close against a fixed stop. All of the lock components are carefully designed, manufactured, and tested to ensure superior quality.

- APPLY 300 LBS HOLDING FORCE IN AN INSTANT
- HEAVY DUTY, ALUMINUM ALLOY CONSTRUCTION
- RELEASE WITH NO RESIDUAL MAGNETISM
- DOOR TEMPLATE, INSTRUCTIONS, INSTALLATION HARDWARE KIT INCLUDED

Remove the side plate, if necessary for installation, using the tool provided