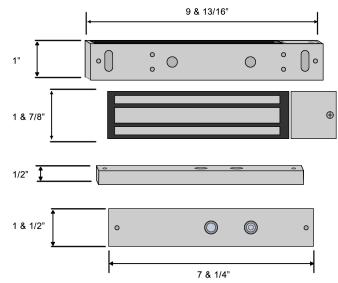

## Dimensions

## **SPECIFICATIONS**

| Design        | Surface mount                     |
|---------------|-----------------------------------|
| Holding Force | 600 lbs                           |
| Protection    | Built-in voltage spike suppressor |
| Power         | 12VDC or 24VDC                    |
| Current       | 500mA/12VDC,250mA/24VDC           |