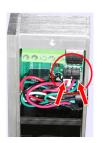

## **UL-LISTED 600LB MAGNETIC LOCK**

Jumper Setting for 24VDC Operation

Jumper Setting for 12VDC Operation (Default Setting)

Our COR-ACC300 magnetic lock is widely used in commercial and industrial applications. It is perfect for use on doors and gates that close against a fixed stop. All of the lock components are carefully designed, manufactured, and tested to ensure superior quality.