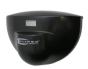

## **UL-LISTED 600LB MAGNETIC LOCK**

Jumper Setting for 24VDC Operation

Jumper Setting for 12VDC Operation (Default Setting)

Our COR-ACC300 magnetic lock is widely used in commercial and industrial applications. It is perfect for use on doors and gates that close against a fixed stop. All of the lock components are carefully designed, manufactured, and tested to ensure superior quality.

- APPLY 300 LBS HOLDING FORCE IN AN INSTANT
- HEAVY DUTY, ALUMINUM ALLOY CONSTRUCTION
- RELEASE WITH NO RESIDUAL MAGNETISM
- DOOR TEMPLATE, INSTRUCTIONS, INSTALLATION HARDWARE KIT INCLUDED

Remove the side plate, if necessary for installation, using the tool provided

## **SPECIFICATIONS**

| Design        | Surface mount                     |
|---------------|-----------------------------------|
| Holding Force | 600 lbs                           |
| Protection    | Built-in voltage spike suppressor |
| Power         | 12VDC or 24VDC                    |
| Current       | 500mA/12VDC,250mA/24VDC           |