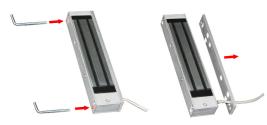

- APPLY 300 LBS HOLDING FORCE IN AN INSTANT
- HEAVY DUTY, ALUMINUM ALLOY CONSTRUCTION
- RELEASE WITH NO RESIDUAL MAGNETISM
- DOOR TEMPLATE, INSTRUCTIONS, INSTALLATION HARDWARE KIT INCLUDED

Remove the side plate, if necessary for installation, using the tool provided