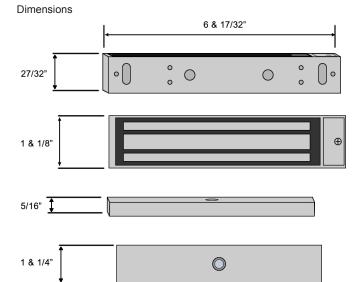

**Jumper Settings** 

Jumper Setting for 24VDC Operation

Jumper Setting for 12VDC Operation (Default Setting)

| SPECIFICATIONS |               |                                   |
|----------------|---------------|-----------------------------------|
|                | Design        | Surface mount                     |
|                | Holding Force | 300 lbs                           |
|                | Protection    | Built-in voltage spike suppressor |
|                | Power         | 12VDC or 24VDC                    |
|                | Current       | 360mA/12VDC,180mA/24VDC           |