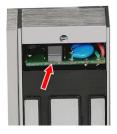

**Jumper Settings** 

Jumper Setting for 24VDC Operation

Jumper Setting for 12VDC Operation (Default Setting)

| SPECIFICATIONS |               |                                   |
|----------------|---------------|-----------------------------------|
|                | Design        | Surface mount                     |
|                | Holding Force | 300 lbs                           |
|                | Protection    | Built-in voltage spike suppressor |
|                | Power         | 12VDC or 24VDC                    |
|                | Current       | 360mA/12VDC,180mA/24VDC           |