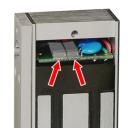

**Jumper Settings** 

Jumper Setting for 24VDC Operation

Jumper Setting for 12VDC Operation (Default Setting)

| SPECIFICATIONS |               |                                   |
|----------------|---------------|-----------------------------------|
|                | Design        | Surface mount                     |
|                | Holding Force | 300 lbs                           |
|                | Protection    | Built-in voltage spike suppressor |
|                | Power         | 12VDC or 24VDC                    |
|                | Current       | 360mA/12VDC,180mA/24VDC           |