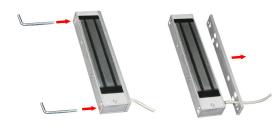

- APPLY 300I LBS HOLDING FORCE IN AN INSTANT
- HEAVY DUTY, ALUMINUM ALLOY CONSTRUCTION
- RELEASE WITH NO RESIDUAL MAGNETISM
- DOOR TEMPLATE, INSTRUCTIONS, INSTALLATION HARDWARE KIT INCLUDED

Remove the side plate, if necessary for installation, using the tool provided