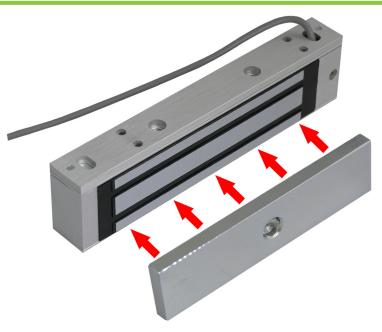

- APPLY 300I LBS HOLDING FORCE IN AN INSTANT
- HEAVY DUTY, ALUMINUM ALLOY CONSTRUCTION
- RELEASE WITH NO RESIDUAL MAGNETISM
- DOOR TEMPLATE, INSTRUCTIONS, INSTALLATION HARDWARE KIT INCLUDED

Remove the side plate, if necessary for installation, using the tool provided