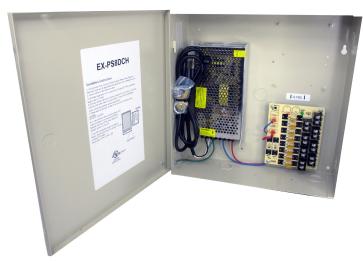

## **SPECIFICATIONS** Outputs 8 channel, individually fused **Output Fuses** 1 amp rated, 8 amps total Output Voltage 12VDC Power 115VAC 50/60Hz, 1.45 amp input Protection Surge, PTC LED AC/DC power indicator **UL** Listed Certifications Regulated Outputs Electronically **Dimensions** 12" (h) x 12" (w) x 4" (d) 304mm (h) x 304mm (w) x 100mm (d) Wiring Knockouts 12" and 3/4"

## **KEY BENEFITS**

- 8 CHANNEL PTC PROTECTED OUTPUTS
- ELECTRONICALLY REGULATED OUTPUTS
- 115VAC 50/60Hz 1.45 AMP INPUT
- SURGE SUPPRESSION
- AC/DC POWER LED INDICATOR
- INPUT FUSE RATED @ 3.5 AMPS

## DESCRIPTION

Use this power supply for CCTV cameras, heaters, and other video accessories. This 12VDC power supply has 8 PTC proctected outputs and is designed for permanent installation. These regulated outputs are PTC protected with surge suppression. Power output fuses are rated @ 1 amp for each channel. This unit will maintains your camera synchronization. It has a strong metal cabinet with knockouts, and can be secured with a barrel-style lock (included). If you're looking for a wall mounted power supply box for your security camera system, look no further.