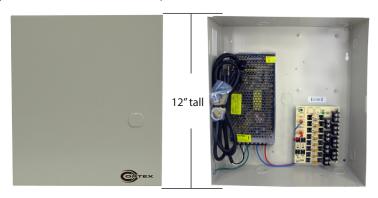

## **SPECIFICATIONS** Outputs 8 channel, individually fused **Output Fuses** 1 amp rated, 8 amps total Output Voltage 12VDC Power 115VAC 50/60Hz, 1.45 amp input Protection Surge, PTC LED AC/DC power indicator **UL** Listed Certifications Regulated Outputs Electronically **Dimensions** 12" (h) x 12" (w) x 4" (d) 304mm (h) x 304mm (w) x 100mm (d) Wiring Knockouts 12" and 3/4"

## DESCRIPTION

Use this power supply for CCTV cameras, heaters, and other video accessories. This 12VDC power supply has 8 PTC proctected outputs and is designed for permanent installation. These regulated outputs are PTC protected with surge suppression. Power output fuses are rated @ 1 amp for each channel. This unit will maintains your camera synchronization. It has a strong metal cabinet with knockouts, and can be secured with a barrel-style lock (included). If you're looking for a wall mounted power supply box for your security camera system, look no further.