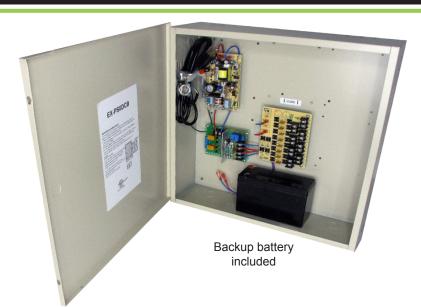

## **KEY BENEFITS**

- BATTERY BACKUP (BATTERY INCLUDED)
- 8 CHANNEL PTC PROTECTED OUTPUTS
- ELECTRONICALLY REGULATED OUTPUTS
- 115VAC 50/60Hz 1.45 AMP INPUT
- 4 AMPS OF TOTAL CONTINUOUS SUPPLY
- AC/DC POWER LED INDICATOR
- INPUT FUSE RATED @ 3.5 AMPS

## **DESCRIPTION**

Use this power supply for CCTV cameras, heaters, and other video accessories. This 12VDC power supply has 8 PTC protected outputs and is designed for permanent installation. These regulated outputs are PTC protected with surge suppression. Power output fuses are rated @ 500mA for each channel. This unit will maintains your camera synchronization. It has a strong metal cabinet with knockouts, and can be secured with a barrel-style lock (included). If you're looking for a wall mounted power supply box for your security camera system, look no further.