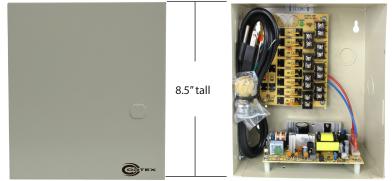

## 12VDC REGULATED POWER SUPPLY w/ 8 PTC PROTECTED OUTPUTS

**COR-PS8DC** 

| SPECIFICATIONS    |                                                                   |
|-------------------|-------------------------------------------------------------------|
| Outputs           | 8 channel , individually fused                                    |
| Output Fuses      | 500mA rated, 8 amps total                                         |
| Output Voltage    | 12VDC                                                             |
| Power             | 115VAC 50/60Hz, 1.45 amp input                                    |
| Protection        | Surge, PTC                                                        |
| LED               | AC/DC power indicator                                             |
| Certifications    | UL Listed                                                         |
| Regulated Outputs | Electronically                                                    |
| Dimensions        | 8.5" (h) x 7.5" (w) x 4" (d)<br>215mm (h) x 190mm (w) x 100mm (d) |
| Wiring Knockouts  | 12" and 3/4"                                                      |

## DESCRIPTION

Use this power supply for CCTV cameras, heaters, and other video accessories. This 12VDC power supply has 8 PTC proctected outputs and is designed for permanent installation. These regulated outputs are PTC protected with surge suppression. Power output fuses are rated @ 500mA for each channel. This unit will maintains your camera synchronization. It has a strong metal cabinet with knockouts, and can be secured with a barrel-style lock ( included). If you're looking for a wall mounted power supply box for your security camera system , look no further.