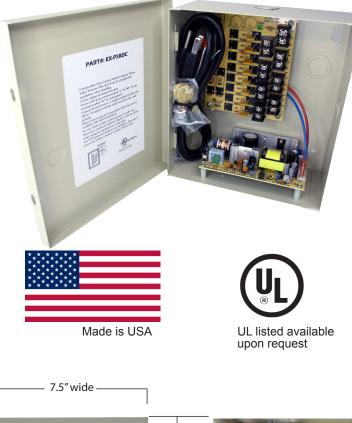

## 12VDC REGULATED POWER SUPPLY w/ 8 PTC PROTECTED OUTPUTS

**COR-PS8DC** 

| SPECIFICATIONS    |                                                                   |
|-------------------|-------------------------------------------------------------------|
| Outputs           | 8 channel , individually fused                                    |
| Output Fuses      | 500mA rated, 8 amps total                                         |
| Output Voltage    | 12VDC                                                             |
| Power             | 115VAC 50/60Hz, 1.45 amp input                                    |
| Protection        | Surge, PTC                                                        |
| LED               | AC/DC power indicator                                             |
| Certifications    | UL Listed                                                         |
| Regulated Outputs | Electronically                                                    |
| Dimensions        | 8.5" (h) x 7.5" (w) x 4" (d)<br>215mm (h) x 190mm (w) x 100mm (d) |
| Wiring Knockouts  | 12" and 3/4"                                                      |

## DESCRIPTION

Use this power supply for CCTV cameras, heaters, and other video accessories. This 12VDC power supply has 8 PTC proctected outputs and is designed for permanent installation. These regulated outputs are PTC protected with surge suppression. Power output fuses are rated @ 500mA for each channel. This unit will maintains your camera synchronization. It has a strong metal cabinet with knockouts, and can be secured with a barrel-style lock ( included). If you're looking for a wall mounted power supply box for your security camera system , look no further.