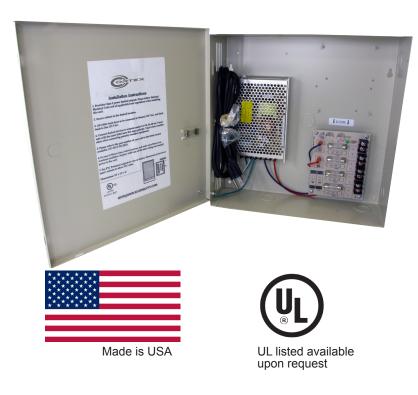

## COR-PS4DCH 12VDC REGULATED POWER SUPPLY w/ 4 PTC PROTECTED OUTPUTS

|  | SPECIFICATIONS    |                                                                 |
|--|-------------------|-----------------------------------------------------------------|
|  | Outputs           | 4 channel , individually fused                                  |
|  | Output Fuses      | 2 amps rated, 8 amps total                                      |
|  | Output Voltage    | 12VDC                                                           |
|  | Power             | 115VAC 50/60Hz, 1.45 amp input                                  |
|  | Protection        | Surge, PTC                                                      |
|  | LED               | AC/DC power indicator                                           |
|  | Certifications    | UL Listed                                                       |
|  | Regulated Outputs | Electronically                                                  |
|  | Dimensions        | 12" (h) x 12" (w) x 4" (d)<br>304mm (h) x 304mm (w) x 100mm (d) |
|  | Wiring Knockouts  | 12" and 3/4"                                                    |

## DESCRIPTION

Use this power supply for CCTV cameras, heaters, and other video accessories. This 12VDC power supply has 4 PTC proctected outputs and is designed for permanent installation. These regulated outputs are PTC protected with surge suppression.Power output fuses are rated @ 2amps for each channel. This unit will maintains your camera synchronization. It has a strong metal cabinet with knockouts, and can be secured with a barrel-style lock ( included). If you're looking for a wall mounted power supply box for your security camera system , look no further.

Perfect for powering an array of CCTV securtly camera and other 12VDC devices

**DR-PS4DCH** 

12″ wide