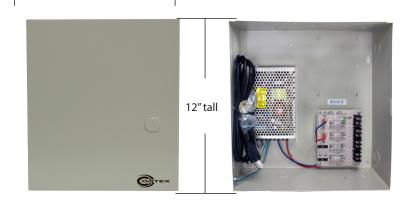

## COR-PS4DCH 12VDC REGULATED POWER SUPPLY w/ 4 PTC PROTECTED OUTPUTS

|  | SPECIFICATIONS    |                                                                 |
|--|-------------------|-----------------------------------------------------------------|
|  | Outputs           | 4 channel , individually fused                                  |
|  | Output Fuses      | 2 amps rated, 8 amps total                                      |
|  | Output Voltage    | 12VDC                                                           |
|  | Power             | 115VAC 50/60Hz, 1.45 amp input                                  |
|  | Protection        | Surge, PTC                                                      |
|  | LED               | AC/DC power indicator                                           |
|  | Certifications    | UL Listed                                                       |
|  | Regulated Outputs | Electronically                                                  |
|  | Dimensions        | 12" (h) x 12" (w) x 4" (d)<br>304mm (h) x 304mm (w) x 100mm (d) |
|  | Wiring Knockouts  | 12" and 3/4"                                                    |

Perfect for powering an array of CCTV securtly camera and other 12VDC devices

**DR-PS4DCH** 

12″ wide