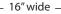

## SPECIFICATIONS

| Outputs           | 4 channel individually fused                                      |
|-------------------|-------------------------------------------------------------------|
| Output Fuses      | 1 amp rated, 4 amps total                                         |
| Output Voltage    | 12VDC                                                             |
| Power             | 115VAC 50/60Hz, 1 amp input                                       |
| Protection        | Surge, PTC                                                        |
| LED               | AC/DC power indicator                                             |
| Certifications    | UL Listed                                                         |
| Regulated Outputs | Electronically                                                    |
| Dimensions        | 16" (h) x 16" (w) x 4.5" (d)<br>406mm (h) x 406mm (w) x 114mm (d) |
| Wiring Knockouts  | Combination 12" and 3/4" knockouts                                |