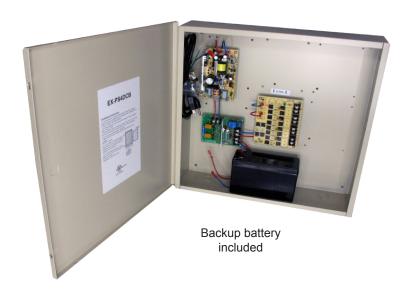

## 12VDC REGULATED POWER SUPPLY w/ 4 OUTPUTS & ALARM

UL listed available upon request

## **KEY BENEFITS**

- BATTERY BACKUP (BATTERY INCLUDED)
- 4 CHANNEL PTC PROTECTED OUTPUTS
- ELECTRONICALLY REGULATED OUTPUTS
- 115VAC 50/60Hz 1.45 AMP INPUT
- 4 AMPS OF TOTAL CONTINUOUS SUPPLY
- AC/DC POWER LED INDICATOR
- INPUT FUSE RATED @ 3.5 AMPS

## **DESCRIPTION**

Use this power supply for CCTV cameras, heaters, and other video accessories. This 12VDC power supply has 4 PTC protected outputs and is designed for permanent installation. These regulated outputs are PTC protected with surge suppression. Power output fuses are rated @ 1amp for each channel. This unit will maintains your camera synchronization. It has a strong metal cabinet with knockouts, and can be secured with a barrel-style lock (included). If you're looking for a wall mounted power supply box for your security camera system, look no further.