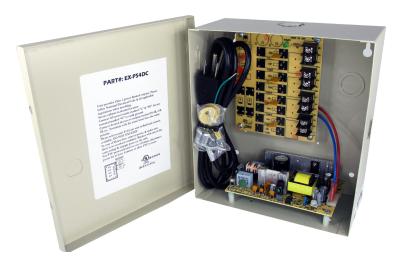

## 12VDC REGULATED POWER SUPPLY w/ 4 PTC PROTECTED OUTPUTS

7.5" wide

Made is USA UL listed available upon request

| SPECIFICATIONS    |                                                                   |
|-------------------|-------------------------------------------------------------------|
| Outputs           | 4 channel , individually fused                                    |
| Output Fuses      | 1 amp rated, 4 amps total                                         |
| Output Voltage    | 12VDC                                                             |
| Power             | 115VAC 50/60Hz, 1.45 amp input                                    |
| Protection        | Surge, PTC                                                        |
| LED               | AC/DC power indicator                                             |
| Certifications    | UL Listed                                                         |
| Regulated Outputs | Electronically                                                    |
| Dimensions        | 8.5" (h) x 7.5" (w) x 4" (d)<br>215mm (h) x 190mm (w) x 100mm (d) |
| Wiring Knockouts  | 12" and 3/4"                                                      |

## DESCRIPTION

Use this power supply for CCTV cameras, heaters, and other video accessories. This 12VDC power supply has 4 PTC proctected outputs and is designed for permanent installation. These regulated outputs are PTC protected with surge suppression. Power output fuses are rated @1amp for each channel. This unit will maintains your camera synchronization. It has a strong metal cabinet with knockouts, and can be secured with a barrel-style lock (included). If you're looking for a wall mounted power supply box for your security camera system, look no further.