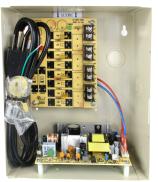

## 12VDC REGULATED POWER SUPPLY w/ 4 PTC PROTECTED OUTPUTS

7.5" wide

Made is USA UL listed available upon request

| SPECIFICATIONS    |                                                                   |
|-------------------|-------------------------------------------------------------------|
| Outputs           | 4 channel , individually fused                                    |
| Output Fuses      | 1 amp rated, 4 amps total                                         |
| Output Voltage    | 12VDC                                                             |
| Power             | 115VAC 50/60Hz, 1.45 amp input                                    |
| Protection        | Surge, PTC                                                        |
| LED               | AC/DC power indicator                                             |
| Certifications    | UL Listed                                                         |
| Regulated Outputs | Electronically                                                    |
| Dimensions        | 8.5" (h) x 7.5" (w) x 4" (d)<br>215mm (h) x 190mm (w) x 100mm (d) |
| Wiring Knockouts  | 12" and 3/4"                                                      |

## DESCRIPTION

Use this power supply for CCTV cameras, heaters, and other video accessories. This 12VDC power supply has 4 PTC proctected outputs and is designed for permanent installation. These regulated outputs are PTC protected with surge suppression. Power output fuses are rated @1amp for each channel. This unit will maintains your camera synchronization. It has a strong metal cabinet with knockouts, and can be secured with a barrel-style lock (included). If you're looking for a wall mounted power supply box for your security camera system, look no further.