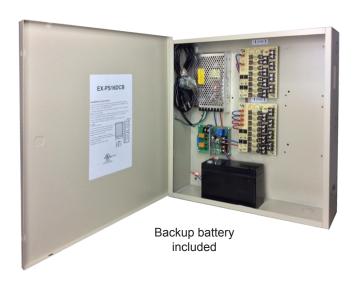

## **KEY BENEFITS**

- BATTERY BACKUP (BATTERY INCLUDED)
- 16 CHANNEL PTC PROTECTED OUTPUTS
- ELECTRONICALLY REGULATED OUTPUTS
- 115VAC 50/60Hz 1.45 AMP INPUT
- 4 AMPS OF TOTAL CONTINUOUS SUPPLY
- AC/DC POWER LED INDICATOR
- INPUT FUSE RATED 3.5 AMPS

# DESCRIPTION

Use this power supply for CCTV cameras, heaters, and other video accessories. This 12VDC power supply has 16 PTC protected outputs and is designed for permanent installation. These regulated outputs are PTC protected with surge suppression. Power output fuses are rated @ 500mA for each channel. This unit will maintain your camera synchronization. It has a strong metal cabinet with knockouts and can be secured with a barrel-style lock (included). If you're looking for a wall mounted power supply box for your security camera system, look no further.