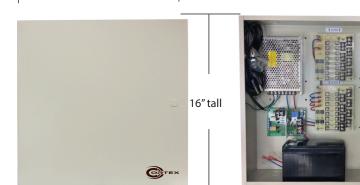

# 12VDC REGULATED POWER SUPPLY w/ 16 OUTPUTS & ALARM INTERFACE

16" wide

UL listed available upon request

### **SPECIFICATIONS** Outputs 16 channel individually fused Output Fuses 500mA amp rated, 8 amps total Output Voltage 12VDC Power 115VAC 50/60Hz, 1.45 amp input Protection Surge, PTC AC/DC power indicator LED Certifications **UL** Listed Regulated Outputs Electronically **Dimensions** 16" (h) x 16" (w) x 4.5" (d) 406mm (h) x 406mm (w) x 114mm (d) Wiring Knockouts Combination 12" and 3/4" knockouts