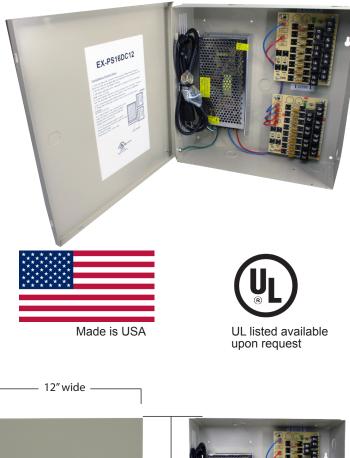

## COR-PS16DC12 12VDC REGULATED POWER SUPPLY w/ 16 PTC PROTECTED OUTPUTS

|   | SPECIFICATIONS    |                                                                |
|---|-------------------|----------------------------------------------------------------|
|   | Outputs           | 16 channel, individually fused                                 |
|   | Output Fuses      | 750 mA rated, 12 amps total                                    |
|   | Output Voltage    | 12VDC                                                          |
|   | Power             | 115VAC 50/60Hz, 1.45 amp input                                 |
| • | Protection        | Surge, PTC                                                     |
|   | LED               | AC/DC power indicator                                          |
| • | Certifications    | UL Listed                                                      |
| • | Regulated Outputs | Electronically                                                 |
|   | Dimensions        | 12" (h) x 12" (w) x 4" (d)<br>304mm (h) x 304mm (w) x 10mm (d) |
|   | Wiring Knockouts  | 12" and 3/4"                                                   |

### DESCRIPTION

Use this power supply for CCTV cameras, heaters, and other video accessories. This 12VDC power supply has 16 PTC proctected outputs and is designed for permanent installation. These regulated outputs are PTC protected with surge suppression. Power output fuses are rated @ 750 mA each channel. This unit will maintains your camera synchronization. It has a strong metal cabinet with knockouts, and can be secured with a barrel-style lock ( included). If you're looking for a wall mounted power supply box for your security camera system , look no further.

Perfect for powering an array of CCTV securtiy camera and other 12VDC devices