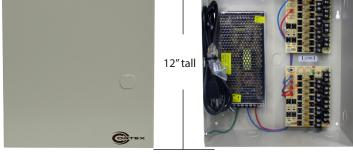

## COR-PS16DC12 12VDC REGULATED POWER SUPPLY w/ 16 PTC PROTECTED OUTPUTS

|   | SPECIFICATIONS    |                                                                |
|---|-------------------|----------------------------------------------------------------|
|   | Outputs           | 16 channel, individually fused                                 |
|   | Output Fuses      | 750 mA rated, 12 amps total                                    |
|   | Output Voltage    | 12VDC                                                          |
|   | Power             | 115VAC 50/60Hz, 1.45 amp input                                 |
| • | Protection        | Surge, PTC                                                     |
|   | LED               | AC/DC power indicator                                          |
| • | Certifications    | UL Listed                                                      |
| • | Regulated Outputs | Electronically                                                 |
|   | Dimensions        | 12" (h) x 12" (w) x 4" (d)<br>304mm (h) x 304mm (w) x 10mm (d) |
|   | Wiring Knockouts  | 12" and 3/4"                                                   |