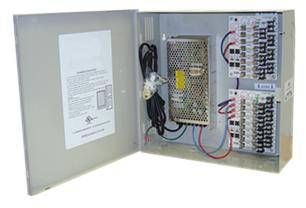

## 12VDC Wall Mounted Power Supply

This 12VDC power supply has 16 individually fused outputs (channels) and is designed for permanent installation. Total power output is 8 Amps, determined by summing the current output from each channel. Voltage level can be fine tuned between 11VDC and 14VDC. It has a strong metal cabinet with knockouts, and can be secured with a barrel-style lock (included). If you're looking for a wall mounted power supply box for your security camera system, look no further.

## General Specifications

| Outputs: 16, individually fused                                    |
|--------------------------------------------------------------------|
| Adjustable Regulated Voltage: 11-14VDC                             |
| Max amperage (total of all outputs): 8A                            |
| LED indicators: Blinking - power supply error, Steady - no error   |
| UL listed: #E316342                                                |
| 110VAC line cord included (North American power plug)              |
| Optional 220VAC line cord available                                |
| Adjustable power level                                             |
| Cabinet: metal with barrel lock/key                                |
| Dimensions: 12.25" x 12.25" x 4"<br>311.15mm x 311.15mm x 101.60mm |

UL Listed #E316342

Made in USA

Perfect for powering an array of CCTV security cameras and other 12VDC devices.