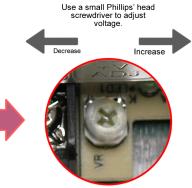

## 12VDC Wall Mounted Power Supply

This 12VDC power supply has 16 individually fused outputs (channels) and is designed for permanent installation. Total power output is 8 Amps, determined by summing the current output from each channel. Voltage level can be fine tuned between 11VDC and 14VDC. It has a strong metal cabinet with knockouts, and can be secured with a barrel-style lock (included). If you're looking for a wall mounted power supply box for your security camera system, look no further.

Models available with current limited (isolated) individual outputs. Contact your sales person for details and availability. The adjustment potentiometer is located near the red wire that leads from the protective housing.