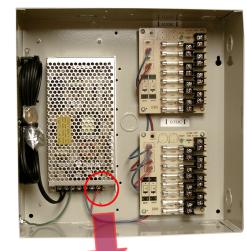

Models available with current limited (isolated) individual outputs. Contact your sales person for details and availability. The adjustment potentiometer is located near the red wire that leads from the protective housing.