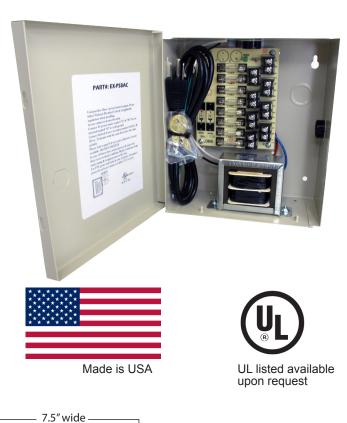

# **COR-PS8AC**

# 24VAC REGULATED POWER SUPPLY w/ 8 PTC PROTECTED OUTPUTS

|  | SPECIFICATIONS    |                                                                   |
|--|-------------------|-------------------------------------------------------------------|
|  | Outputs           | 8 channel individually fused                                      |
|  | Output Fuses      | 500 mA rated, 4amps total                                         |
|  | Output Voltage    | 24VAC                                                             |
|  | Power             | 115VAC 50/60Hz, 1.45 amp input                                    |
|  | Protection        | Surge, PTC                                                        |
|  | LED               | AC/DC power indicator                                             |
|  | Certifications    | UL Listed                                                         |
|  | Regulated Outputs | Electronically                                                    |
|  | Dimensions        | 8.5" (h) x 7.5" (w) x 4" (d)<br>215mm (h) x 190mm (w) x 100mm (d) |
|  | Wiring Knockouts  | Combination 12" and 3/4"                                          |

## DESCRIPTION

Use this power supply for CCTV cameras, heaters, and other video accessories. This 24VAC power supply has 8 PTC proctected outputs and is designed for permanent installation. These regulated outputs are PTC protected with surge suppression. Power output fuses are rated @ 500 mA for each channel. This unit will maintains your camera synchronization. It has a strong metal cabinet with knockouts, and can be secured with a barrel-style lock ( included). If you're looking for a wall mounted power supply box for your security camera system , look no further.

Perfect for powering an array of CCTV securtiy camera and other 24VAC devices