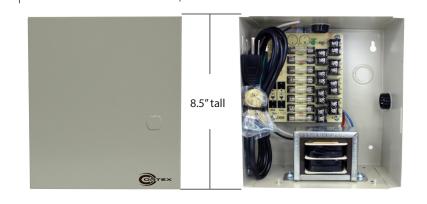

# 24VAC REGULATED POWER SUPPLY w/ 8 PTC PROTECTED OUTPUTS

|  | SPECIFICATIONS    |                                                                   |
|--|-------------------|-------------------------------------------------------------------|
|  | Outputs           | 8 channel individually fused                                      |
|  | Output Fuses      | 500 mA rated, 4amps total                                         |
|  | Output Voltage    | 24VAC                                                             |
|  | Power             | 115VAC 50/60Hz, 1.45 amp input                                    |
|  | Protection        | Surge, PTC                                                        |
|  | LED               | AC/DC power indicator                                             |
|  | Certifications    | UL Listed                                                         |
|  | Regulated Outputs | Electronically                                                    |
|  | Dimensions        | 8.5" (h) x 7.5" (w) x 4" (d)<br>215mm (h) x 190mm (w) x 100mm (d) |
|  | Wiring Knockouts  | Combination 12" and 3/4"                                          |