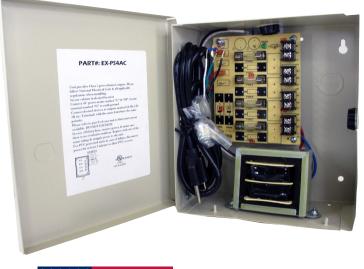

# **COR-PS4AC**

## 24VAC REGULATED POWER SUPPLY w/ 4 PTC PROTECTED OUTPUTS

7.5″ wide

8.5" tall

|  | SPECIFICATIONS    |                                                                   |
|--|-------------------|-------------------------------------------------------------------|
|  | Outputs           | 4 channel individually fused                                      |
|  | Output Fuses      | 1 amp rated, 4 amps total                                         |
|  | Output Voltage    | 24VAC                                                             |
|  | Power             | 115VAC 50/60Hz, 1.45 amp input                                    |
|  | Protection        | Surge, PTC                                                        |
|  | LED               | AC/DC power indicator                                             |
|  | Certifications    | UL Listed                                                         |
|  | Regulated Outputs | Electronically                                                    |
|  | Dimensions        | 8.5" (h) x 7.5" (w) x 4" (d)<br>215mm (h) x 190mm (w) x 100mm (d) |
|  | Wiring Knockouts  | Combination 12" and 3/4"                                          |

#### **KEY BENEFITS**

- 4 CHANNEL PTC PROTECTED OUTPUTS
- ELECTRONICALLY REGULATED OUTPUTS
- 115VAC 50/60Hz 1.45 AMP INPUT
- 100VA, 24VAC , PTC PROTECTED
- AC/DC POWER LED INDICATOR
- INPUT FUSE RATED @ 3.5 AMPS

### DESCRIPTION

Use this power supply for CCTV cameras, heaters, and other video accessories. This 24VAC power supply has 4 PTC proctected outputs and is designed for permanent installation. These regulated outputs are PTC protected with surge suppression. Power output fuses are rated @1amp for each channel. This unit will maintains your camera synchronization. It has a strong metal cabinet with knockouts, and can be secured with a barrel-style lock ( included). If you're looking for a wall mounted power supply box for your security camera system , look no further.

Perfect for powering an array of CCTV securtiy camera and other 24VAC devices