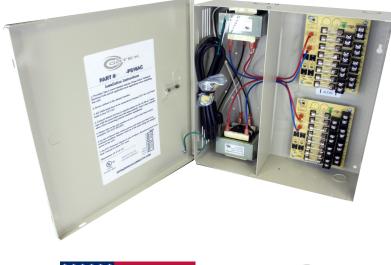

## COR-PS16AC 24VAC POWER SUPPLY w/ INDIVIDUALLY FUSED OUTPUTS

12" wide

Made is USA

| SPECIFICATIONS    |                                   |
|-------------------|-----------------------------------|
| Outputs           | 16 channel individually fused     |
| Output Fuses      | 500 mA rated, 8 amps total        |
| Output Voltage    | 24VAC                             |
| Power             | 115VAC 50/60Hz, 1.45 amp input    |
| Protection        | Surge, PTC                        |
| LED               | AC/DC power indicator             |
| Certifications    | UL Listed                         |
| Regulated Outputs | Electronically                    |
| Dimensions        | 12" (h) x 12" (w) x 4" (d)        |
|                   | 304mm (h) x 304mm (w) x 100mm (d) |
| Wiring Knockouts  | Combination 12" and 3/4"          |

## **KEY BENEFITS**

- 16 CHANNEL PTC PROTECTED OUTPUTS
- ELECTRONICALLY REGULATED OUTPUTS
- 115VAC 50/60Hz 1.45 AMP INPUT
- 100VA, 24VAC , PTC PROTECTED
- AC/DC POWER LED INDICATOR
- INPUT FUSE RATED @ 3.5 AMPS

## DESCRIPTION

Use this power supply for CCTV cameras, heaters, and other video accessories. This 24VAC power supply has 16 PTC proctected outputs and is designed for permanent installation. These regulated outputs are PTC protected with surge suppression. Power output fuses are rated @ 500 mA for each channel. This unit will maintains your camera synchronization. It has a strong metal cabinet with knockouts, and can be secured with a barrel-style lock (included). If you're looking for a wall mounted power supply box for your security camera system , look no further.