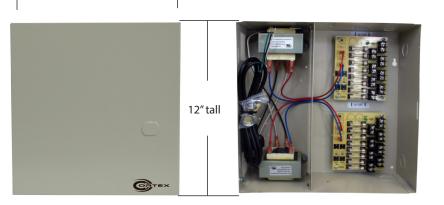

## COR-PS16AC 24VAC POWER SUPPLY w/ INDIVIDUALLY FUSED OUTPUTS

12" wide

Made is USA

| SPECIFICATIONS    |                                   |
|-------------------|-----------------------------------|
| Outputs           | 16 channel individually fused     |
| Output Fuses      | 500 mA rated, 8 amps total        |
| Output Voltage    | 24VAC                             |
| Power             | 115VAC 50/60Hz, 1.45 amp input    |
| Protection        | Surge, PTC                        |
| LED               | AC/DC power indicator             |
| Certifications    | UL Listed                         |
| Regulated Outputs | Electronically                    |
| Dimensions        | 12" (h) x 12" (w) x 4" (d)        |
|                   | 304mm (h) x 304mm (w) x 100mm (d) |
| Wiring Knockouts  | Combination 12" and 3/4"          |

## **KEY BENEFITS**

- 16 CHANNEL PTC PROTECTED OUTPUTS
- ELECTRONICALLY REGULATED OUTPUTS
- 115VAC 50/60Hz 1.45 AMP INPUT
- 100VA, 24VAC , PTC PROTECTED
- AC/DC POWER LED INDICATOR
- INPUT FUSE RATED @ 3.5 AMPS

## DESCRIPTION

Use this power supply for CCTV cameras, heaters, and other video accessories. This 24VAC power supply has 16 PTC proctected outputs and is designed for permanent installation. These regulated outputs are PTC protected with surge suppression. Power output fuses are rated @ 500 mA for each channel. This unit will maintains your camera synchronization. It has a strong metal cabinet with knockouts, and can be secured with a barrel-style lock (included). If you're looking for a wall mounted power supply box for your security camera system , look no further.